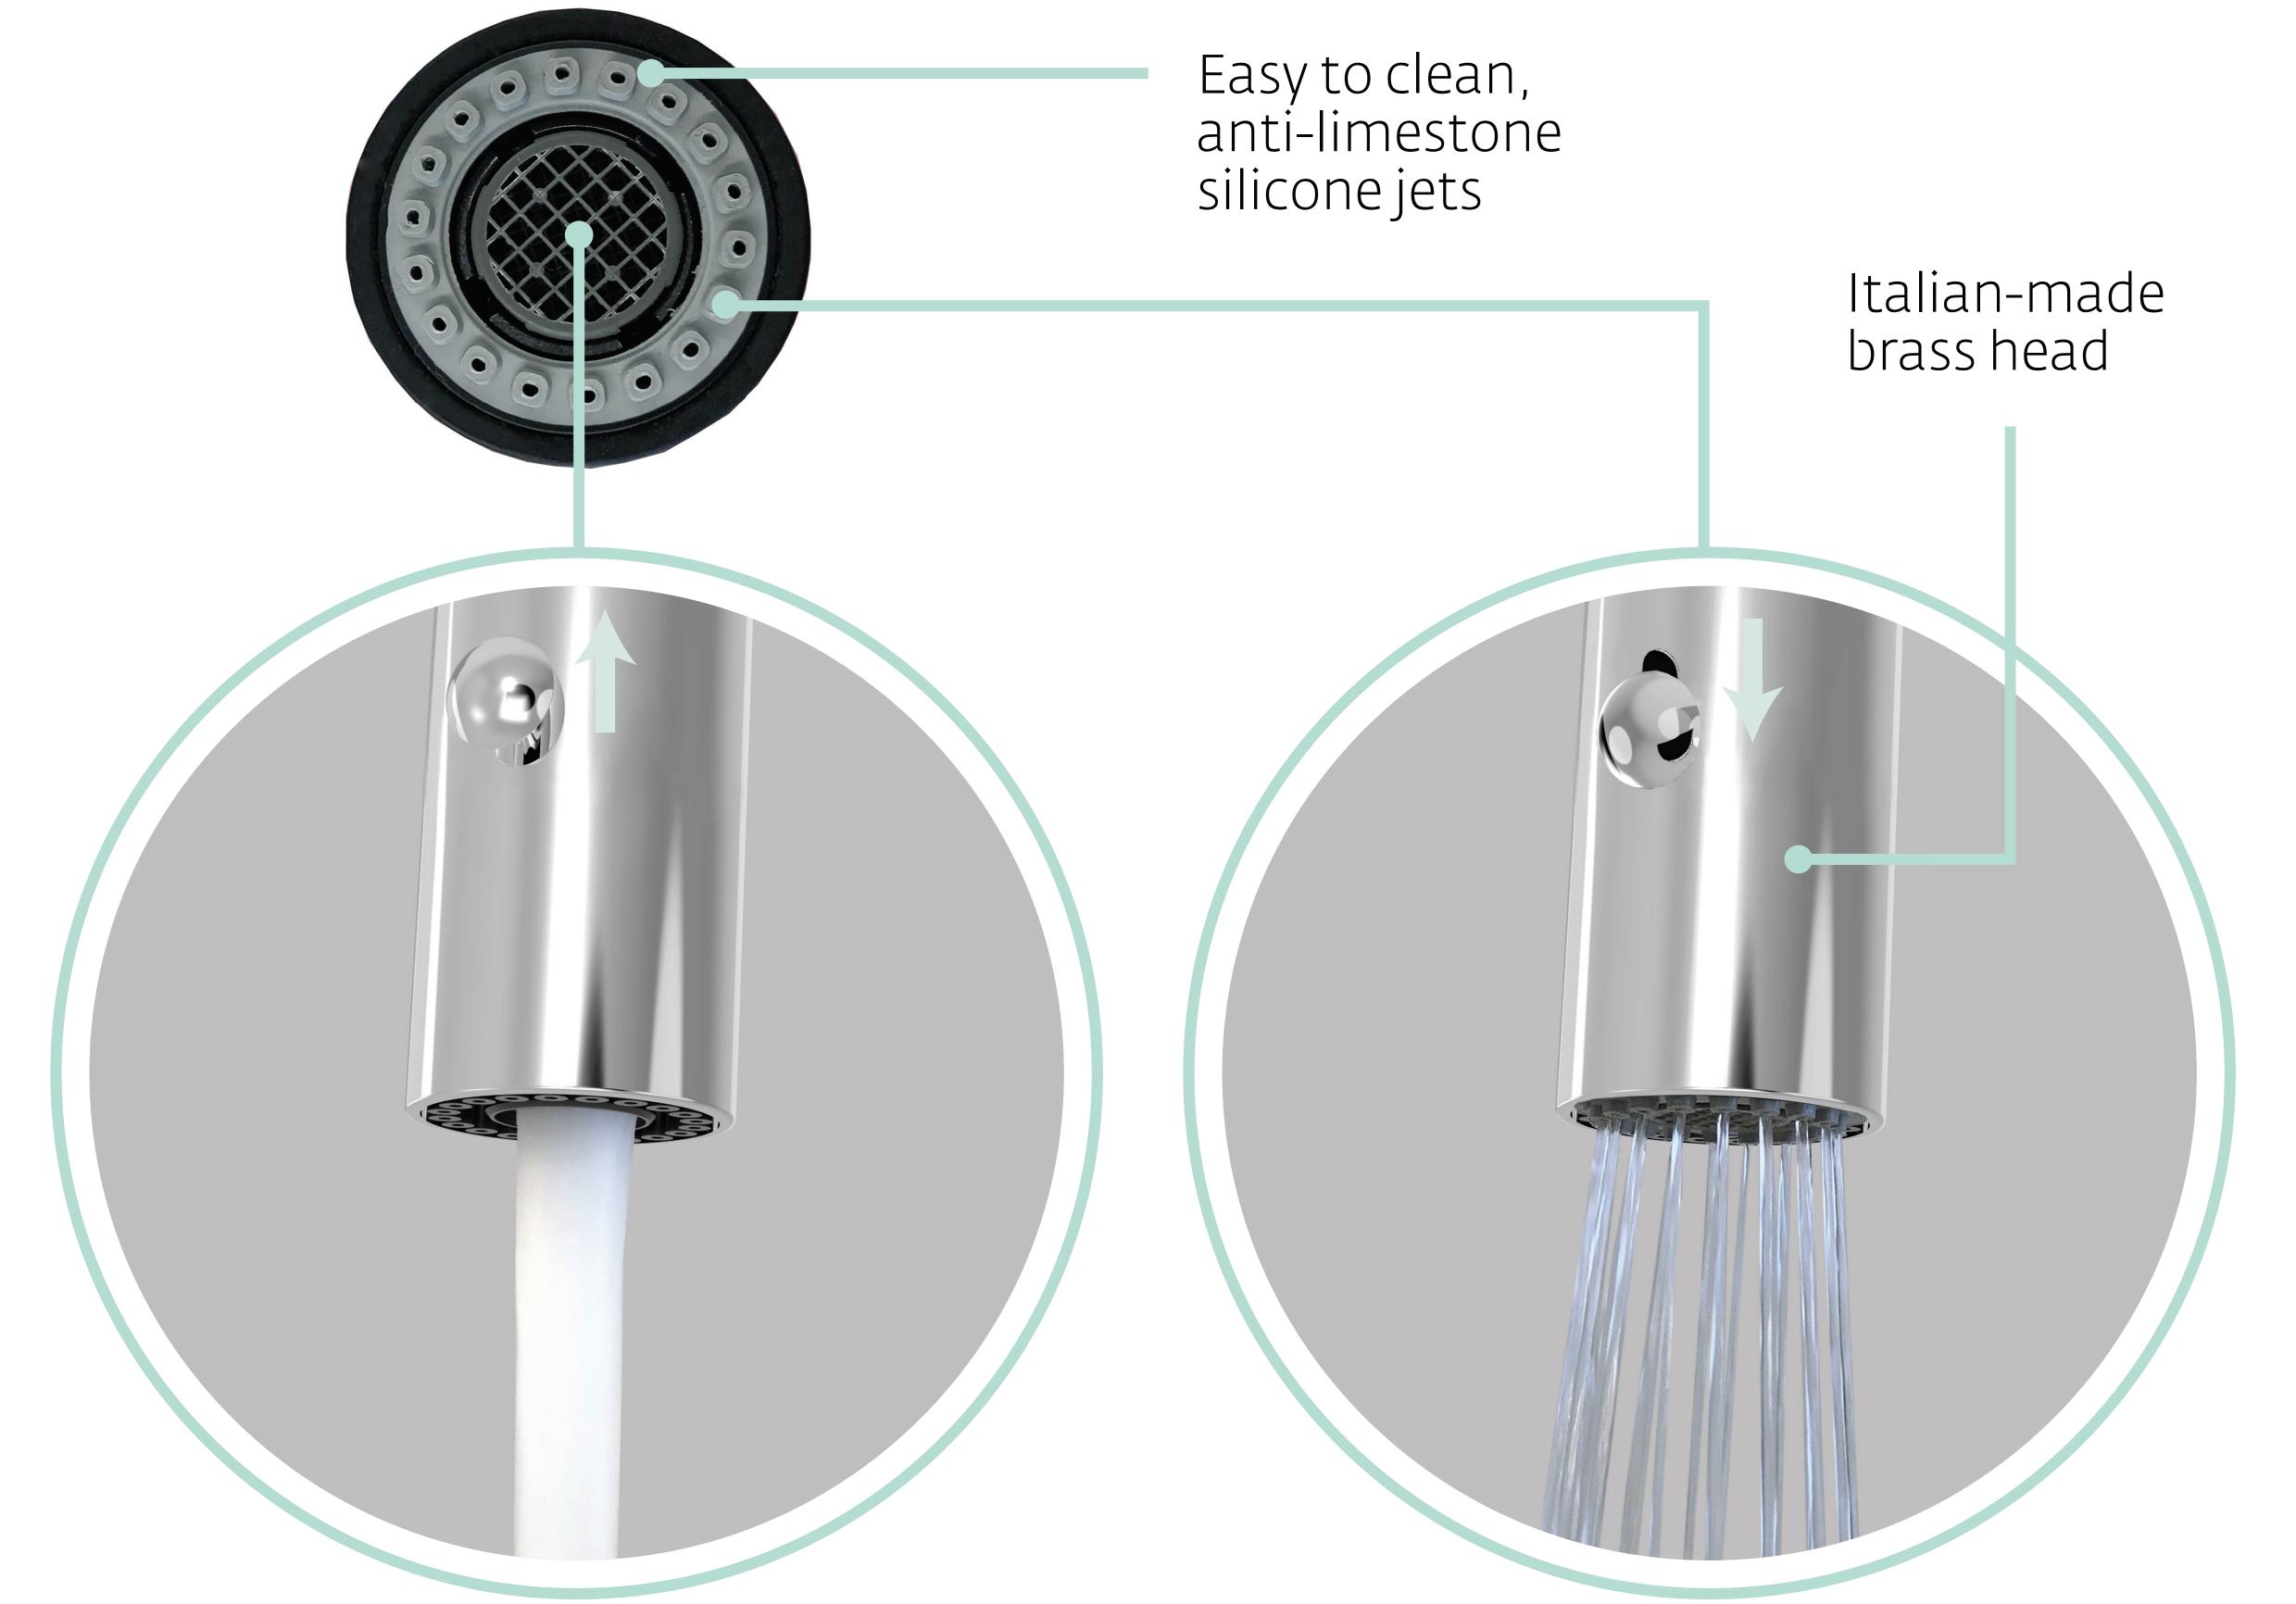

#### Smart handle design

Rotates only 15° to avoid knocking the backsplash

## Smart Handle Design

The handle only rotates 15° towards the back to avoid knocking on the backsplash and to allow comfort of use even in minimum space.

The faucet opens on cold water when the handle is in upward position, allowing energy savings and avoiding risks of scalding.

### BARRIL STYLE X FUNCTION

Dimensions:

Faucet height: 15-3/4"

Aerator clearance: 8-1/8"

Spout reach: 8-1/2"

Number of hole required: 1

Maximum deck thickness: 2-1/2"