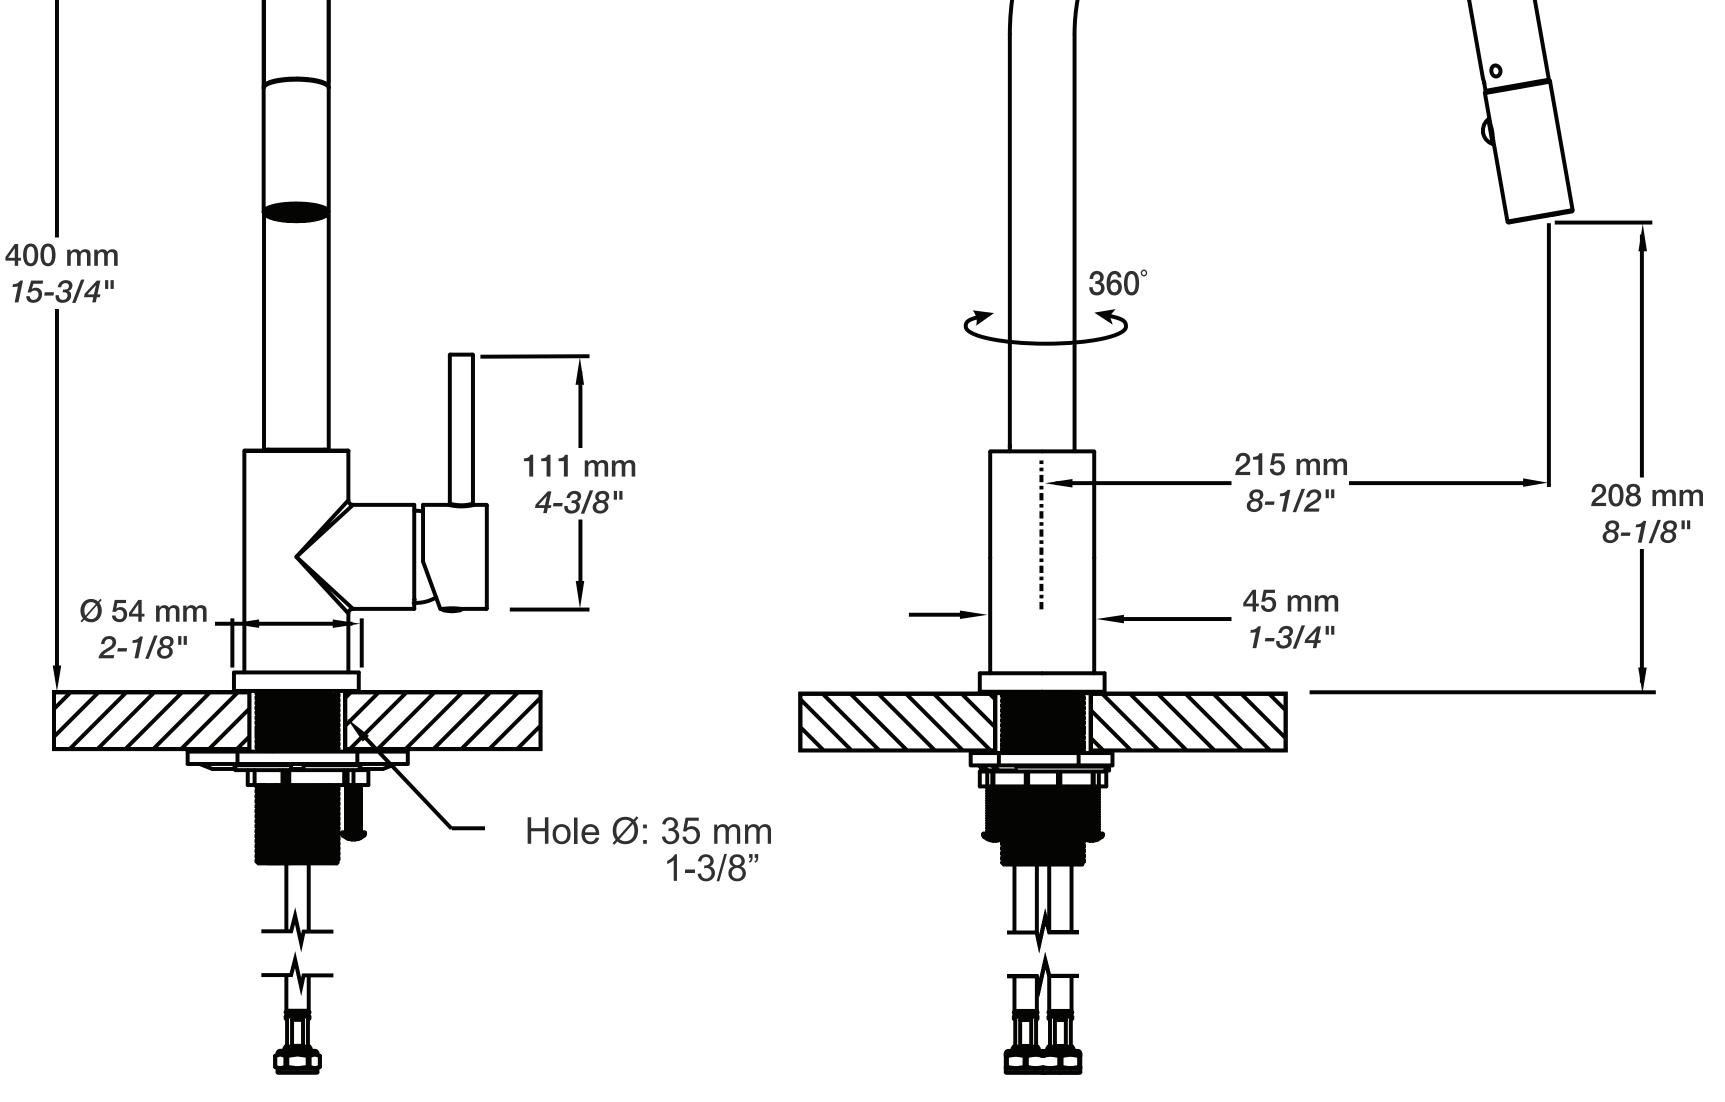

### BARRIL STYLE X FUNCTION

Dimensions:

Faucet height: 15-3/4"

Aerator clearance: 8-1/8"

Spout reach: 8-1/2"

Number of hole required: 1

Maximum deck thickness: 2-1/2"