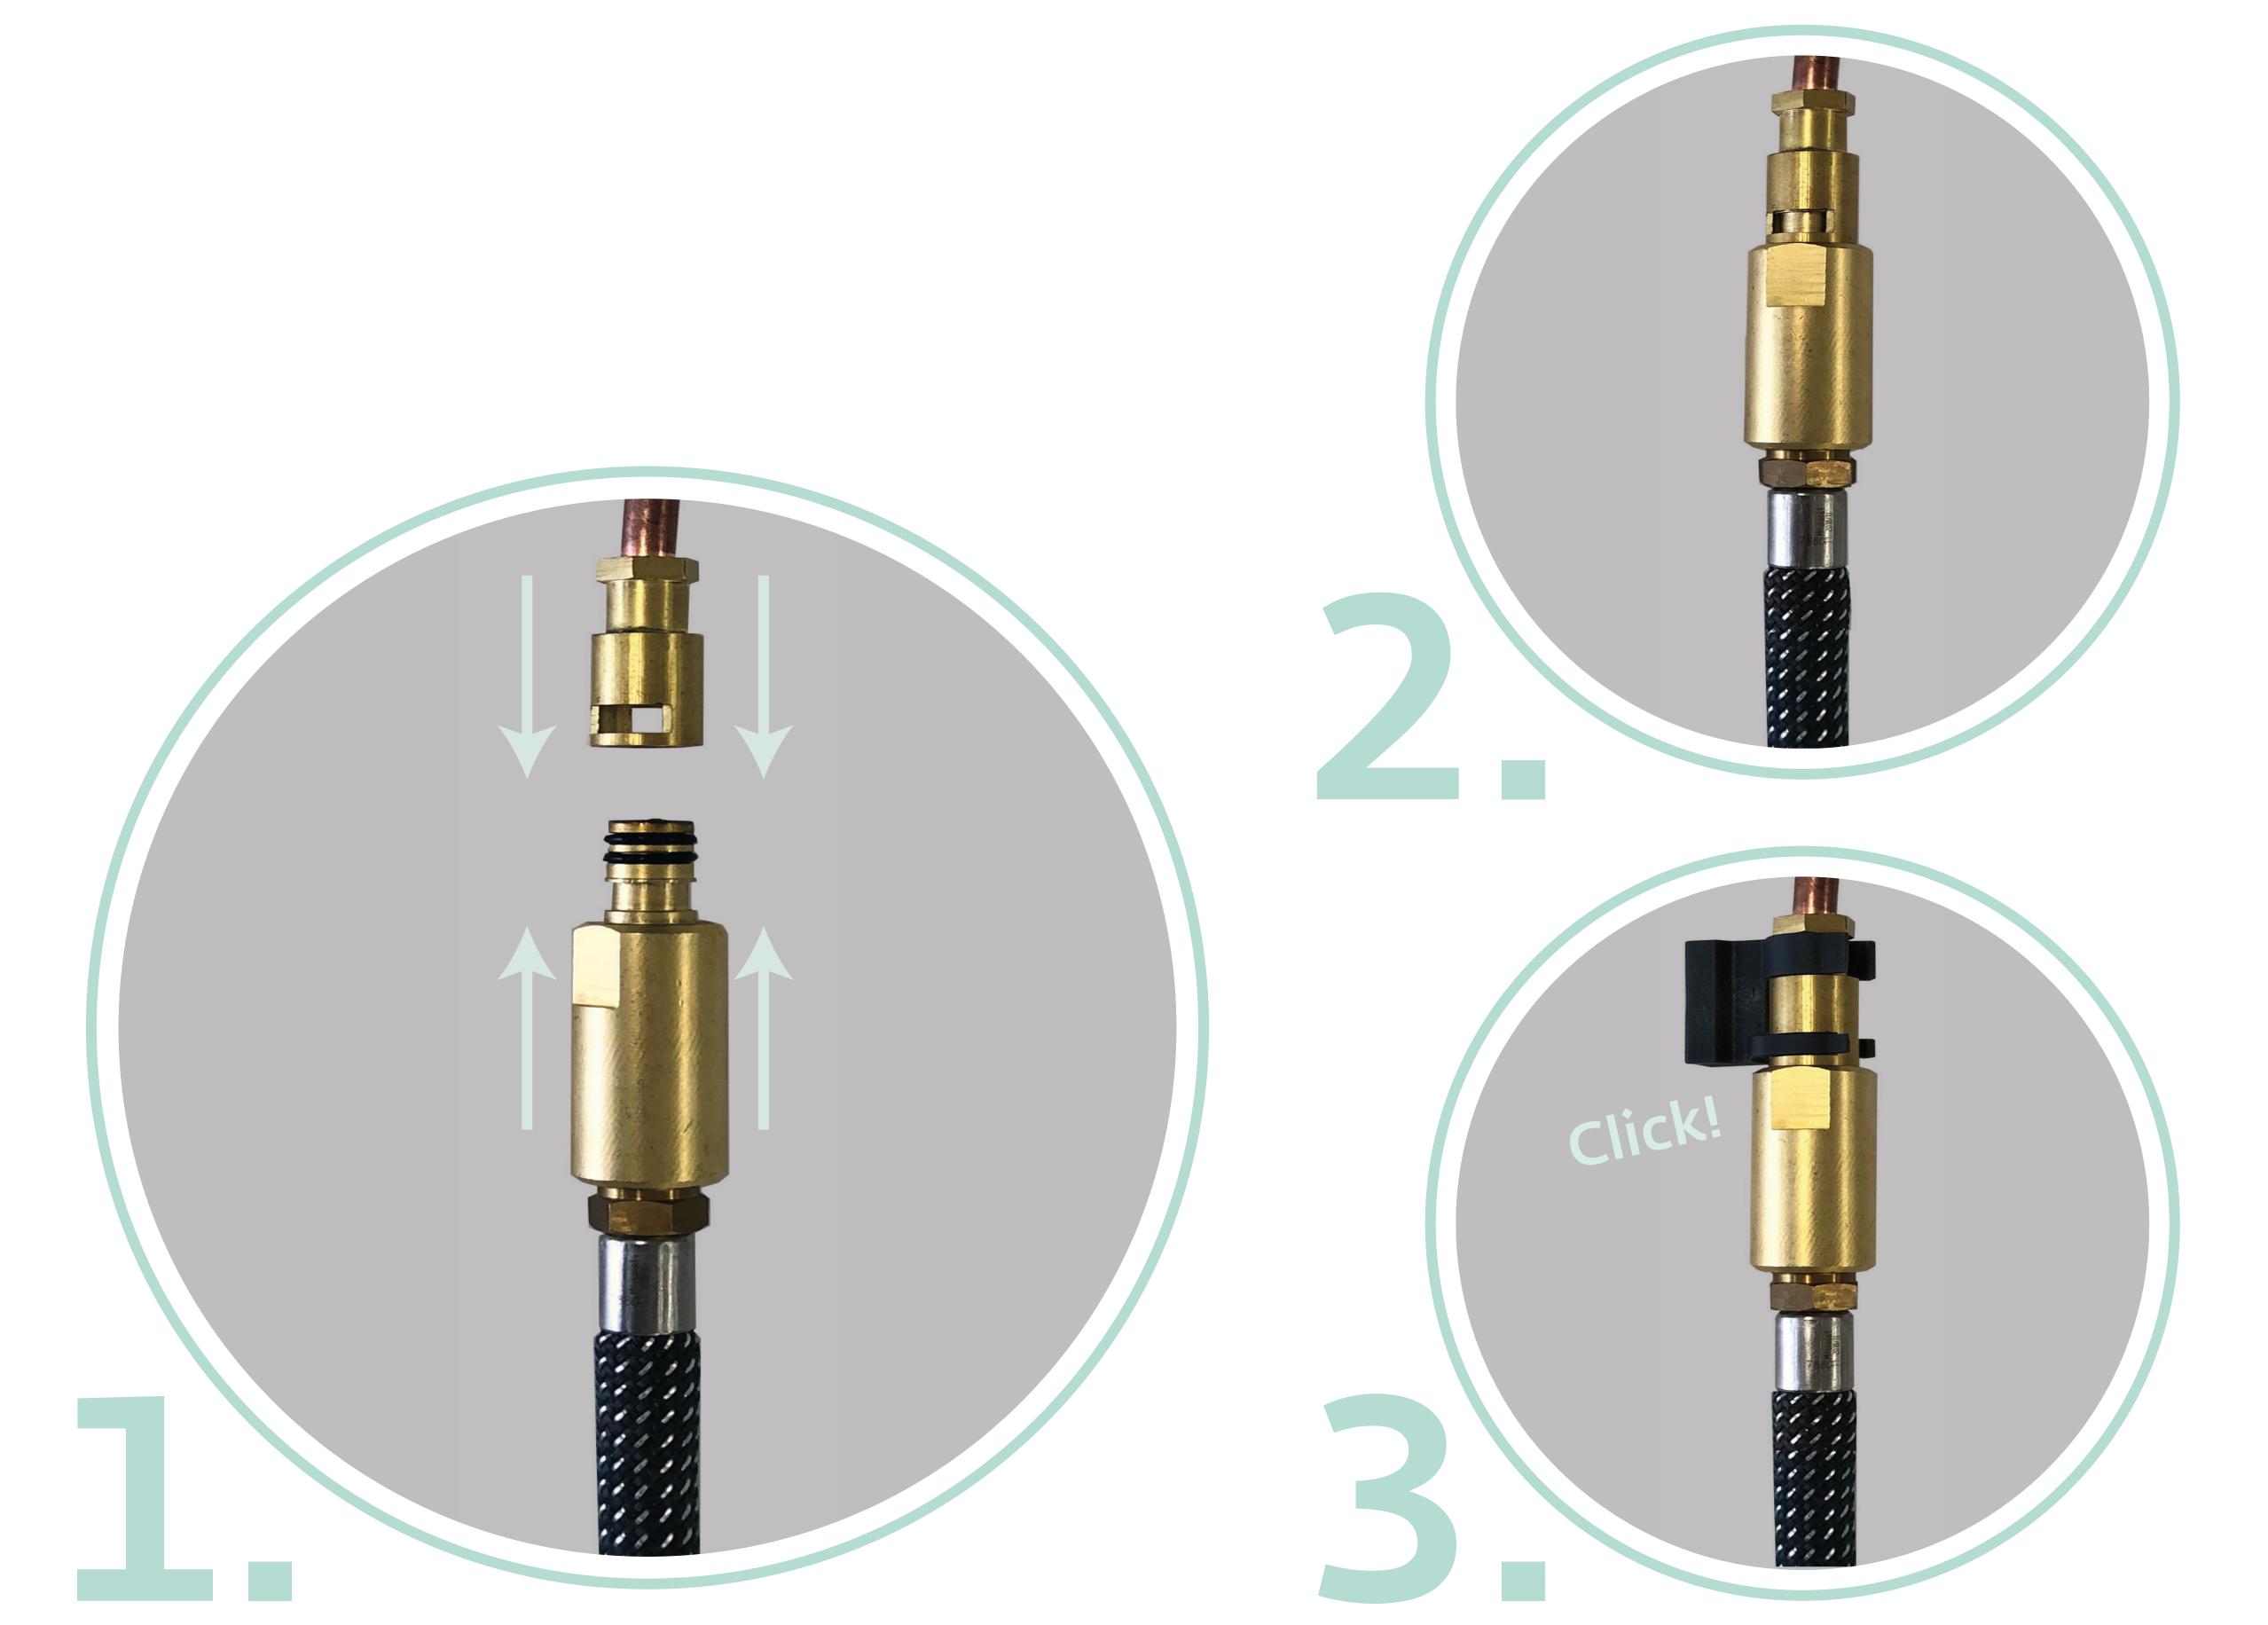

# Quick Connection

The brass connection facilitates the sprayhead hose's connection to the water supply. Complete the connexion with a simple click - no tools required.