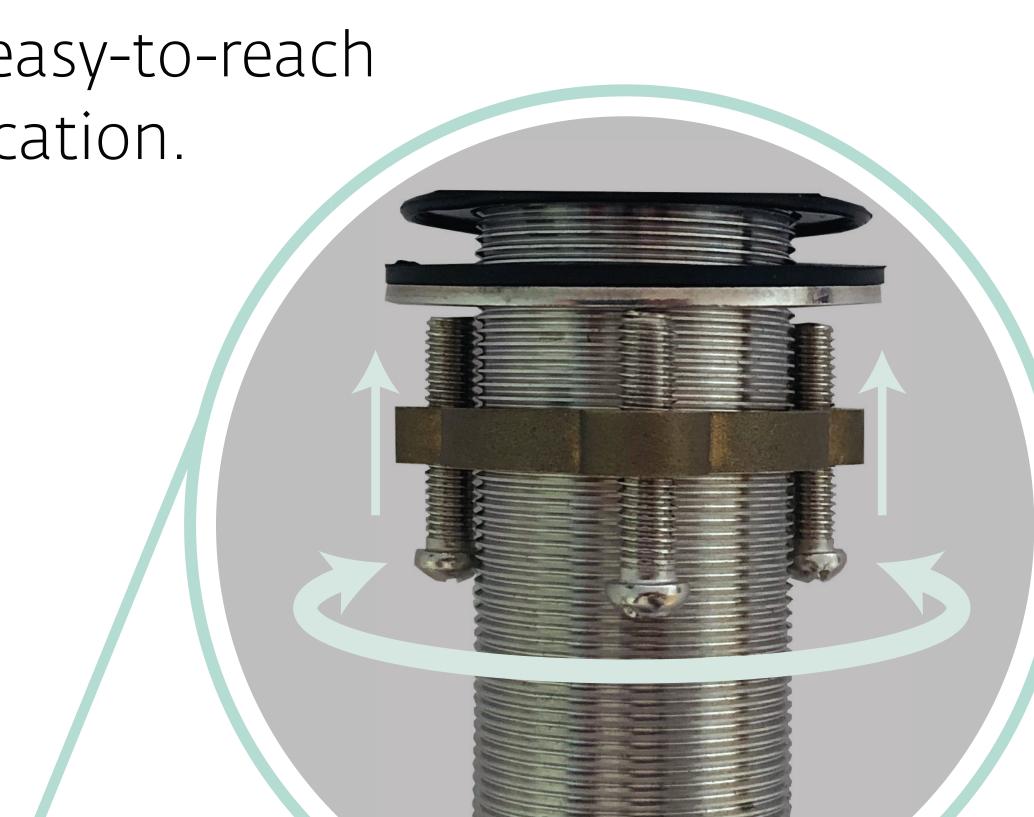

## Easy Installation

The installation of a BARiL faucet is very sturdy and simple, thanks to our threaded nut with easy-to-reach screws, even in tight location.

### BARRIL STYLE X FUNCTION

3-points tightening make the installation very sturdy: it will not loosen.