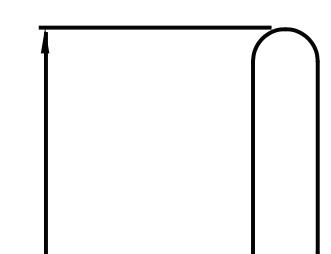

### 360° swivel spout

Easy to position and allows to reach every corners of the sink

## 360° Swivel Spout

Allows to reach all areas of the sink comfortably and with ease, so you can fill a pot or wash the sink easily.