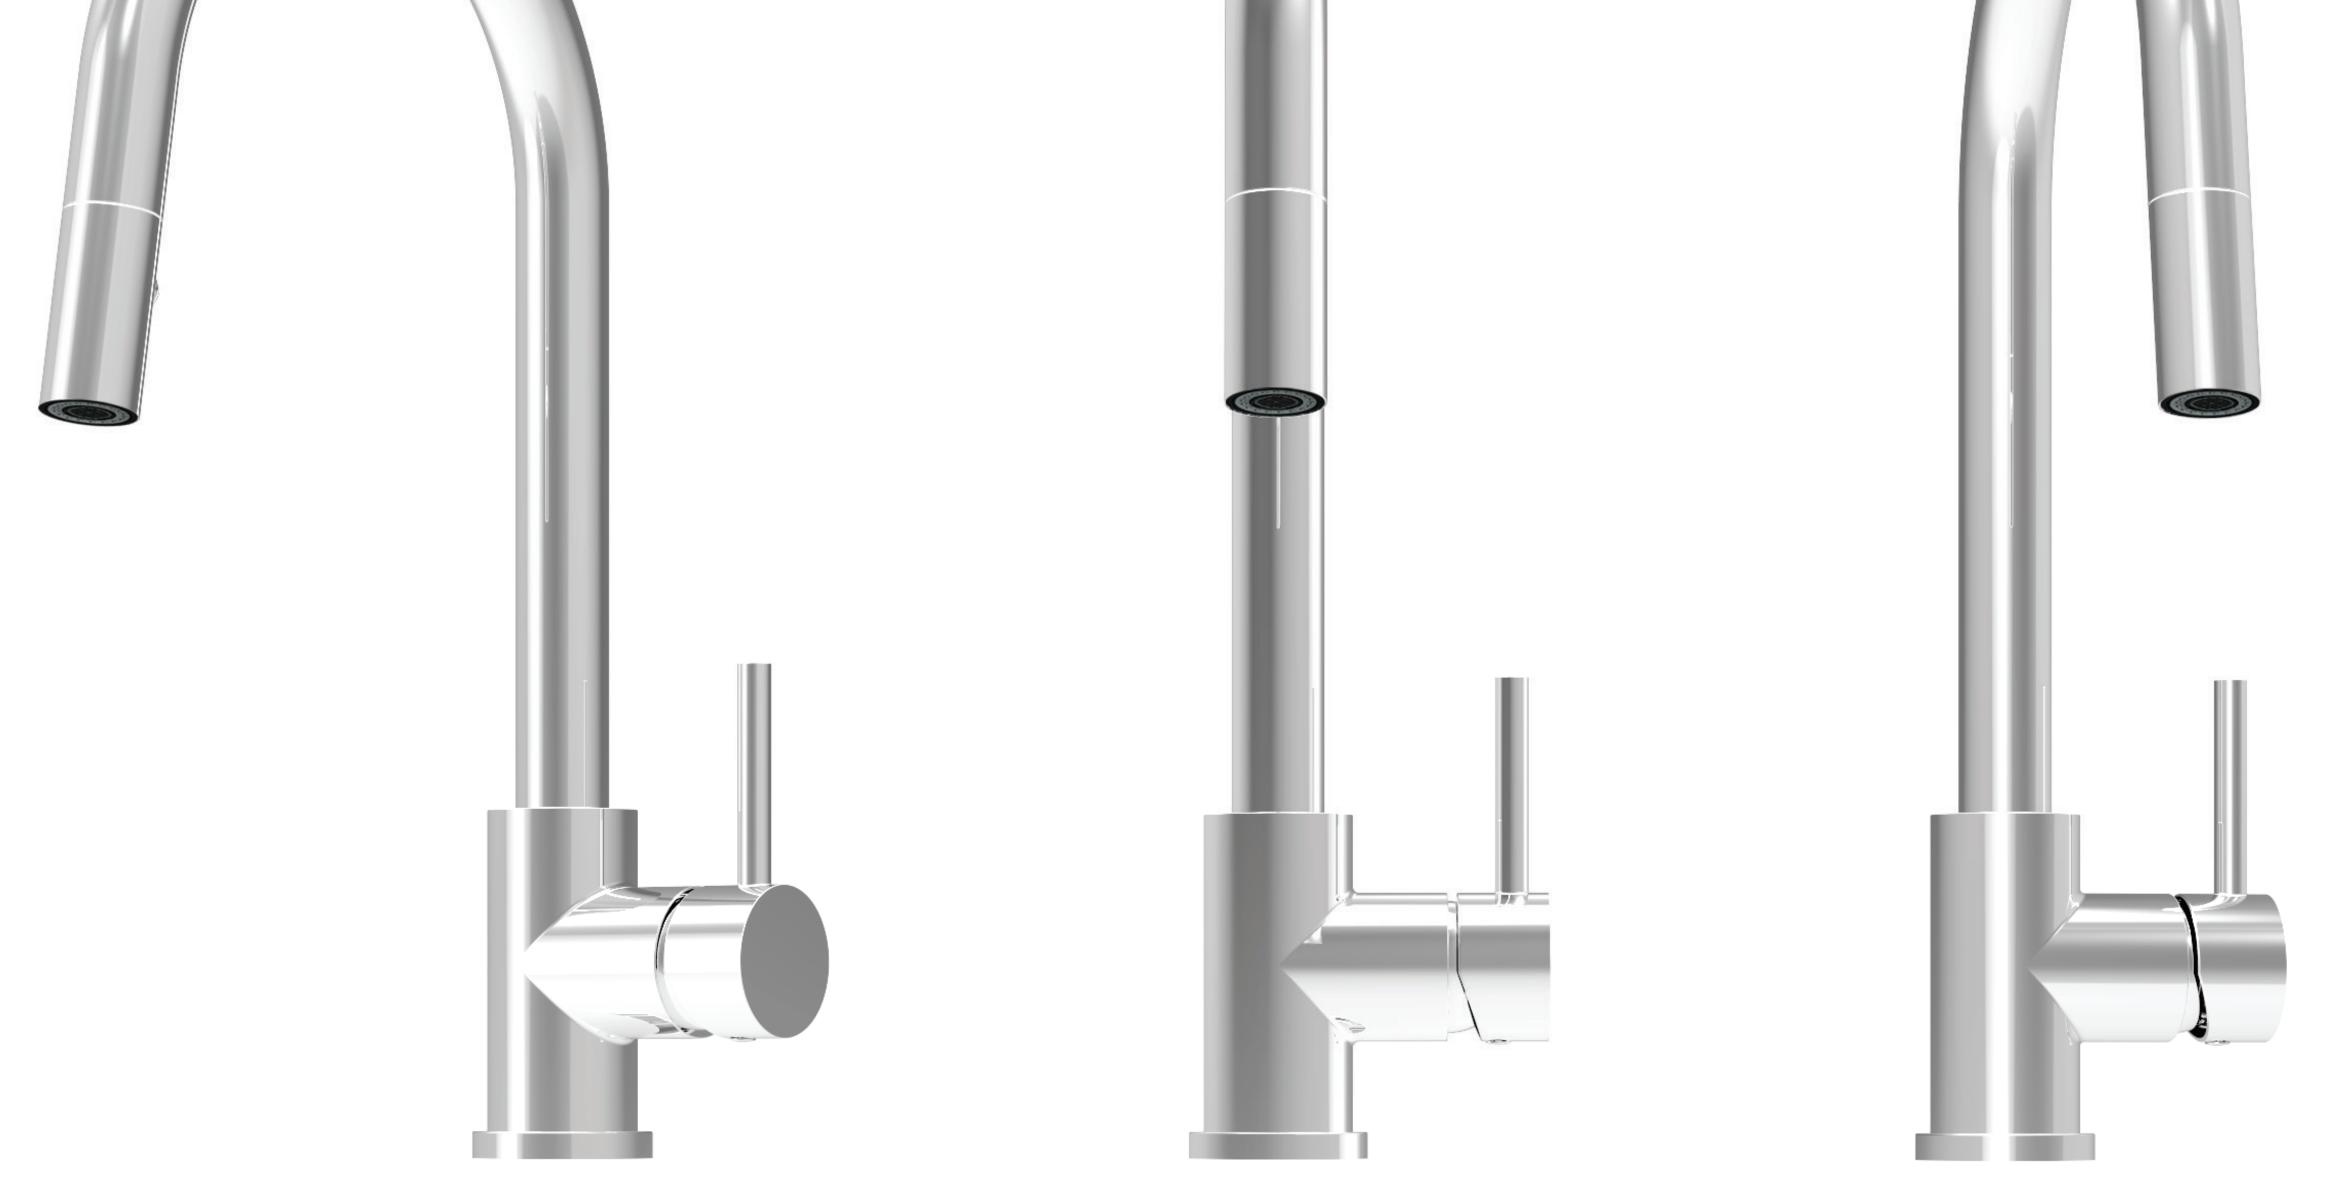

#### Smart handle design

Rotates only 15° to avoid knocking the backsplash

## Smart Handle Design

The handle only rotates 15° towards the back to avoid knocking on the backsplash and to allow comfort of use even in minimum space.

The faucet opens on cold water when the handle is in upward position, allowing energy savings and avoiding risks of scalding.

## 360° Swivel Spout

Allows to reach all areas of the sink comfortably and with ease, so you can fill a pot or wash the sink easily.

### 360° swivel spout

Easy to position and allows to reach every corners of the sink