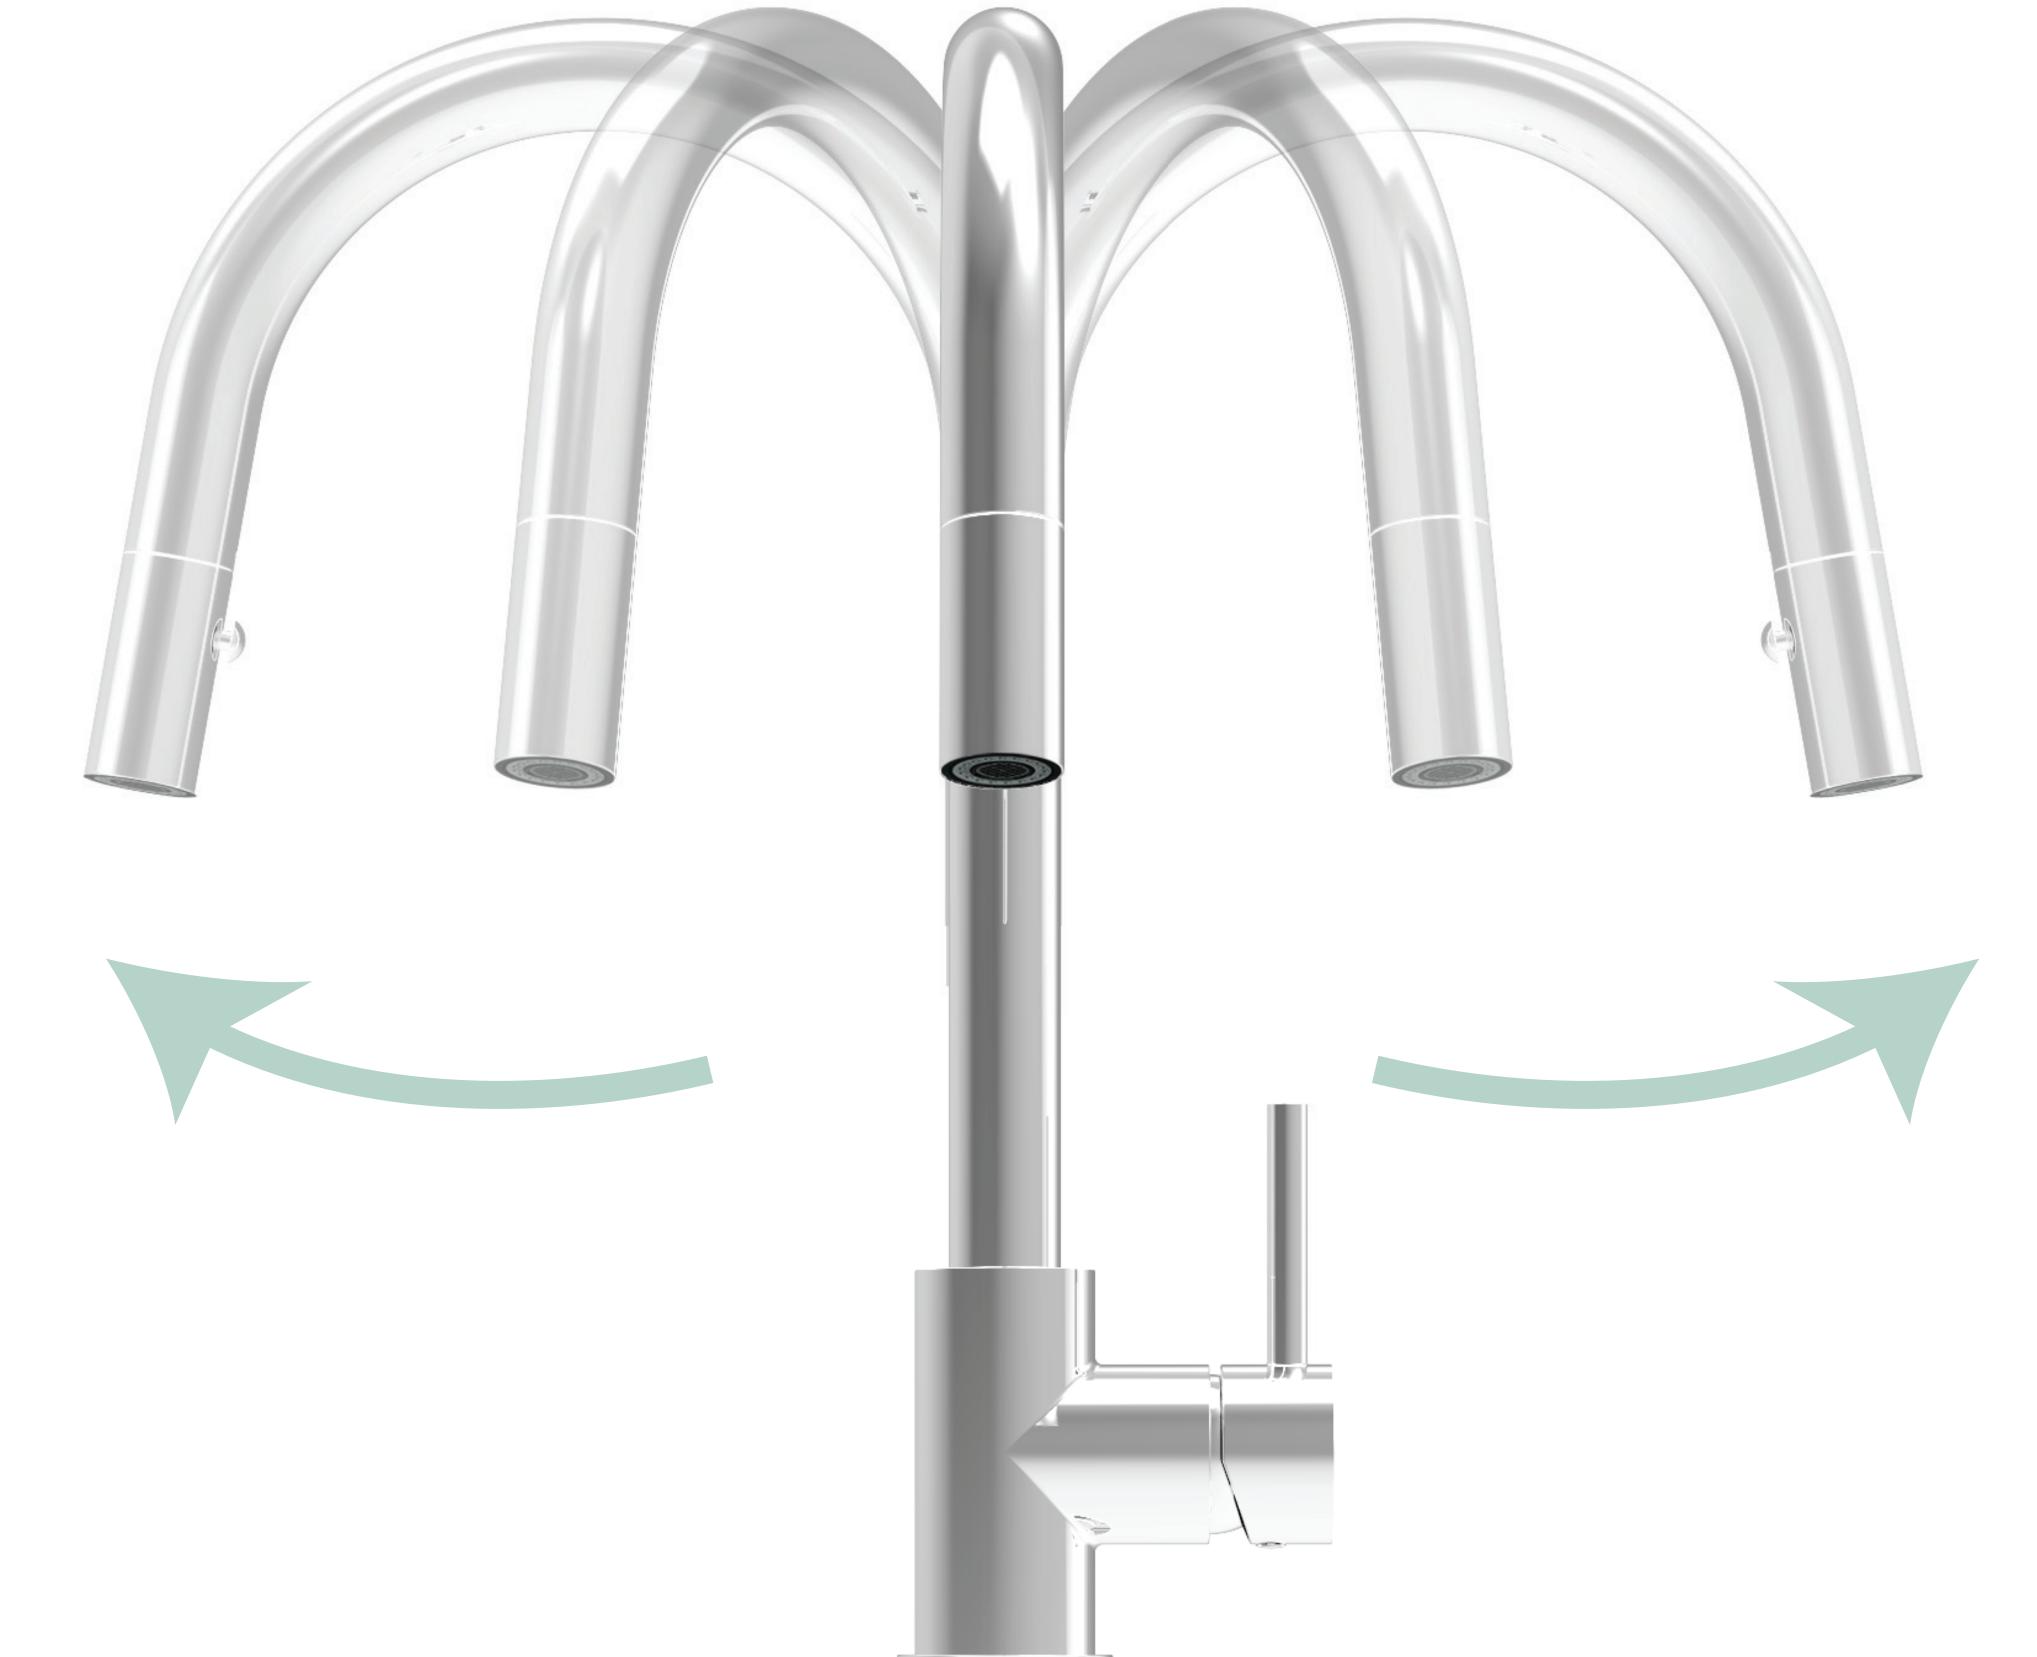

#### 2-function brass pull-down spray

High performance stream & spray function with anti-limestone jets

# **Dual Function Sprayhead**

With the option between a steady aerated stream and a powerful spray, every tasks will be flawlessly accomplished. Go back between them whitout even turning off the water!