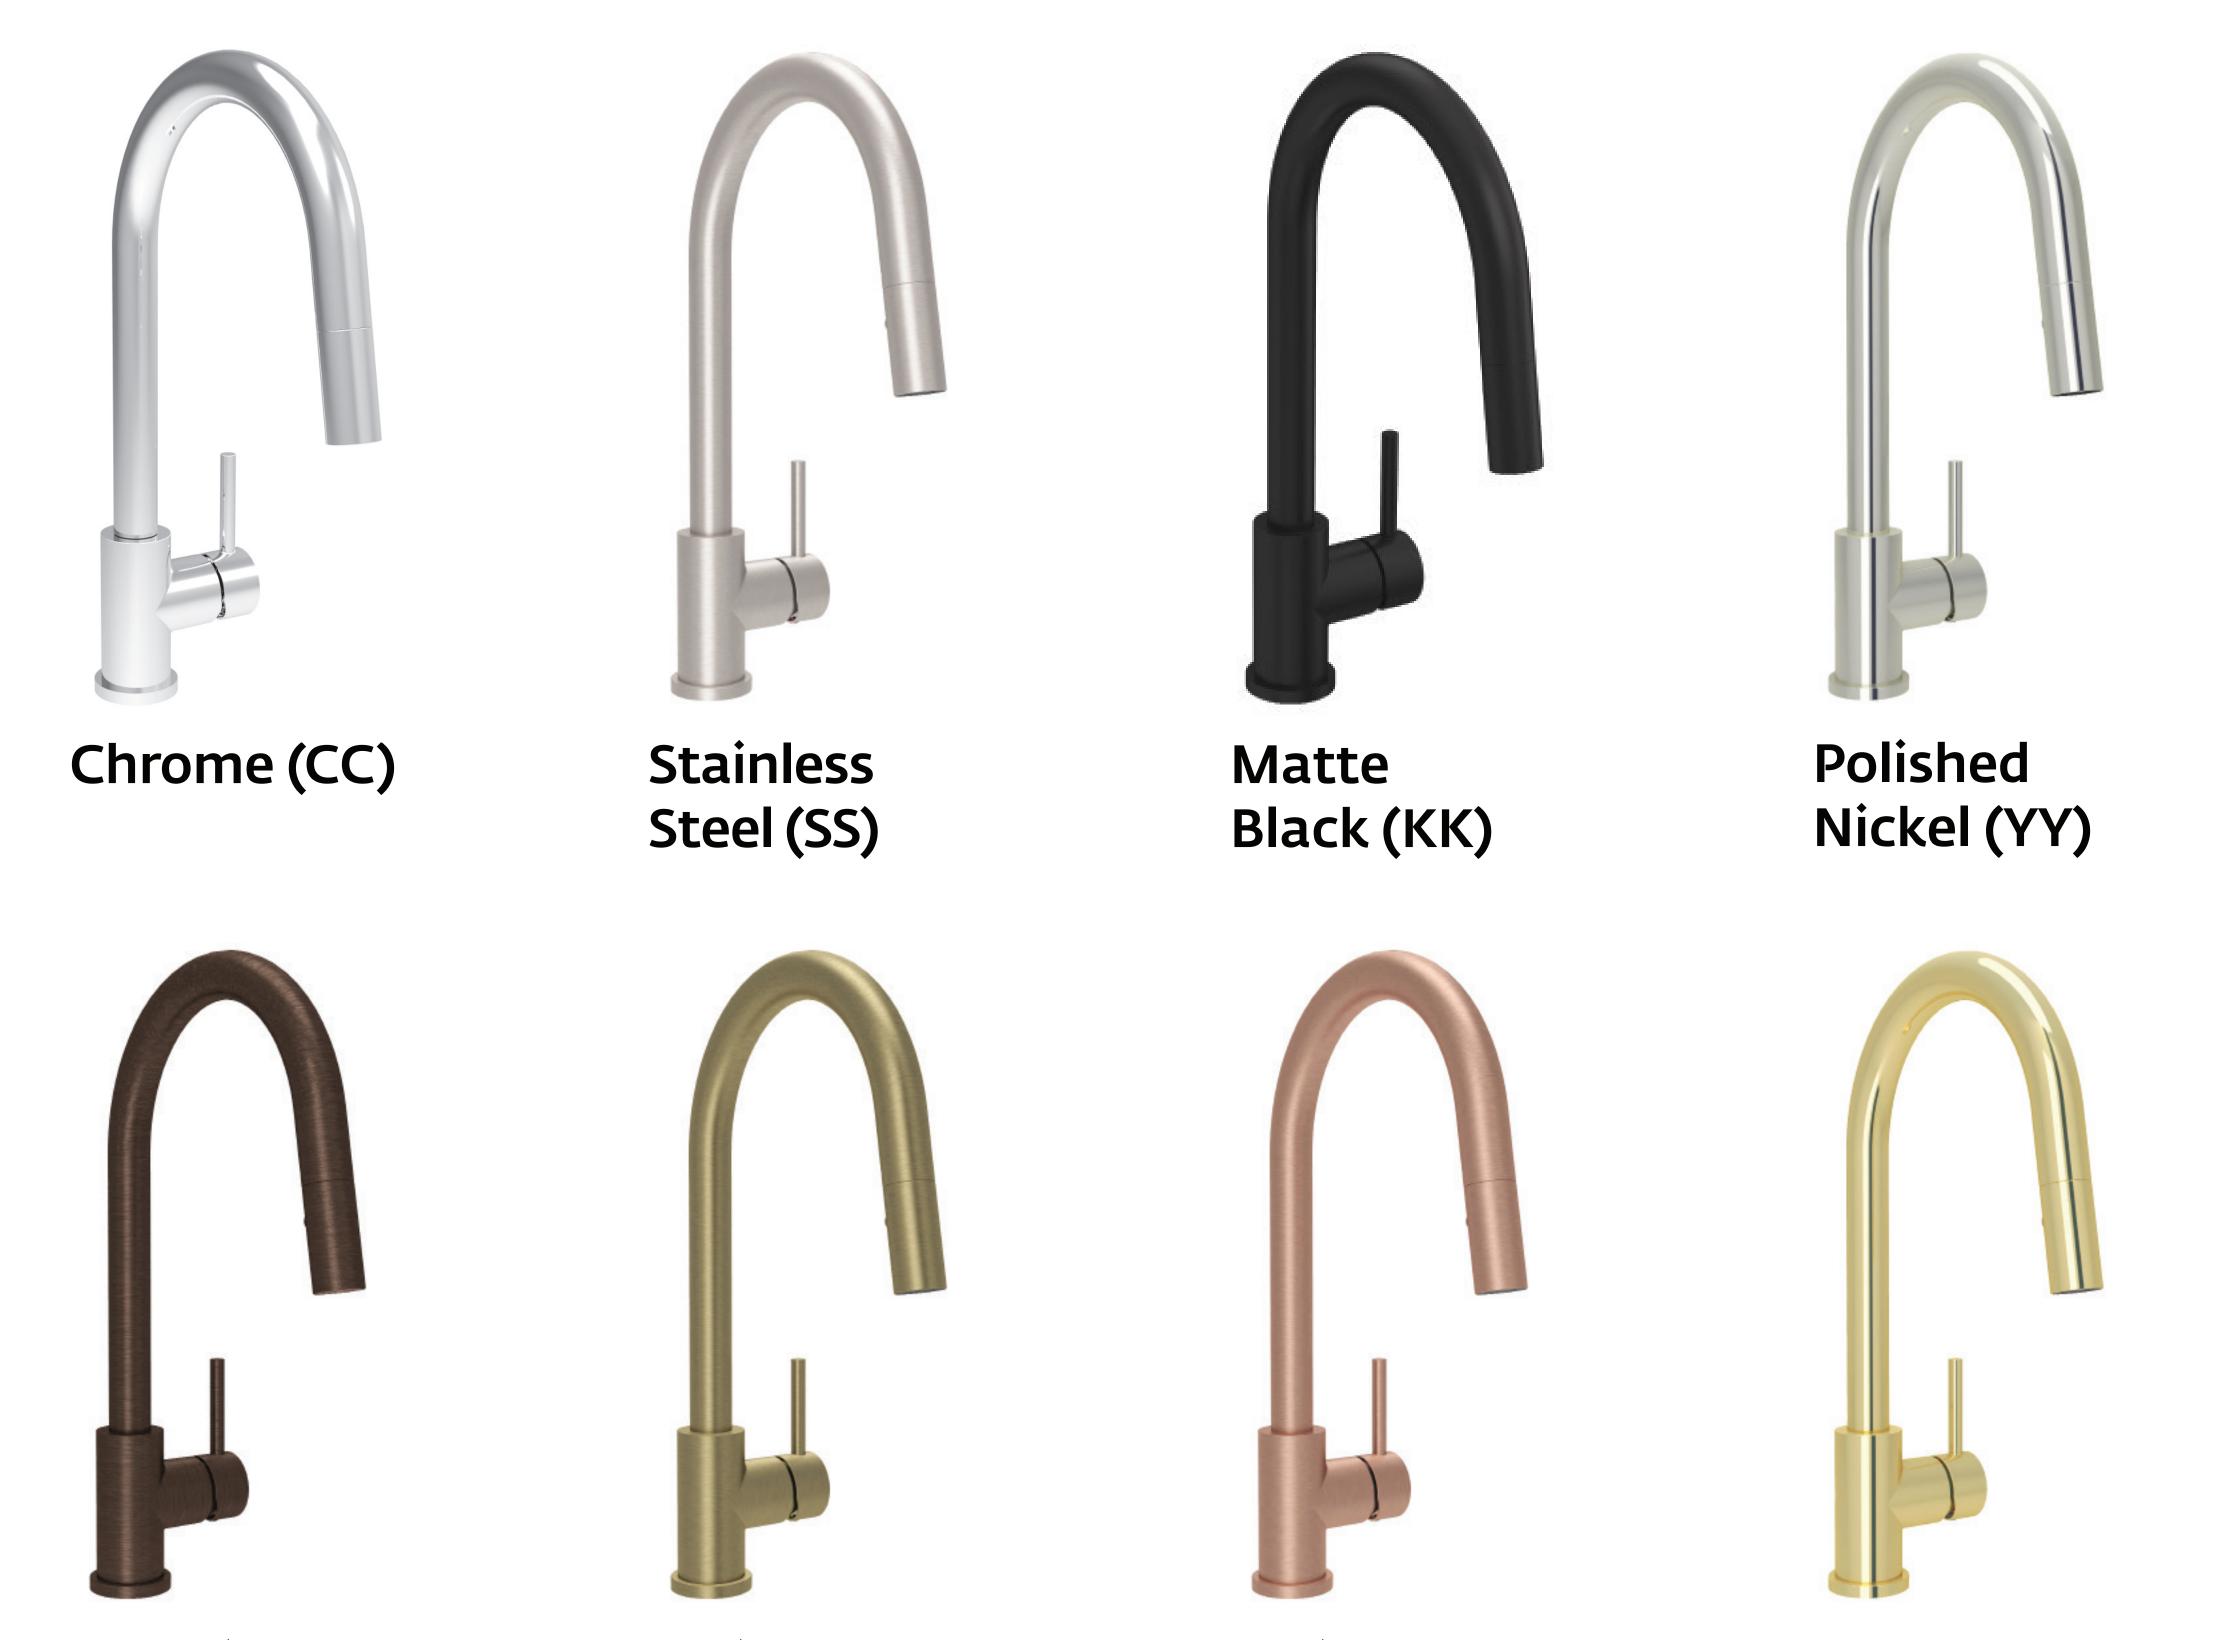

# BARiL's finishes

Because we are convinced that you want access to the very best options, BARiL offers a large variety of finishes for all of its collections. Shipping delays vary between 48 hours and 4 weeks, depending on the finish. Take advantage of the wide array of colors and have fun imagining all the possibilities.