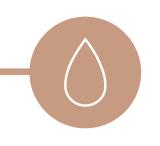

# Easy Installation

Very sturdy installation thank to thick brass plates, with or without access underneath the floor. The installation can be made easily by a person alone (self-blocking screws). The direction of the spout versus the tub can be adjusted at the end of the installation. Then, simply slip down the flange and you are done!