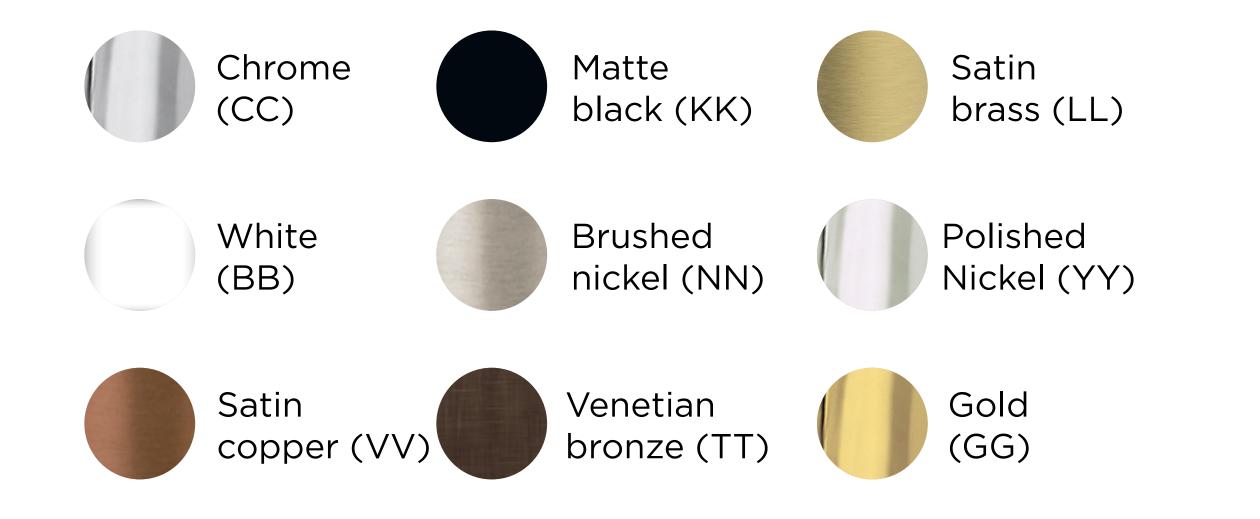

# **AIR Finishes**

BARIL STYLE X FUNCTION

For its AIR Collection, BARIL offers a palette composed of its 9 regular BARIL finishes, but that's not all! Have fun combining the different plain finishes to create your own two-tone finish or opt for a plain finish – the possibilities are endless!

## How to choose your AIR finish?

We recommend that the handle base finish be the same as the faucet spout,

but feel free to combine finishes as you wish.