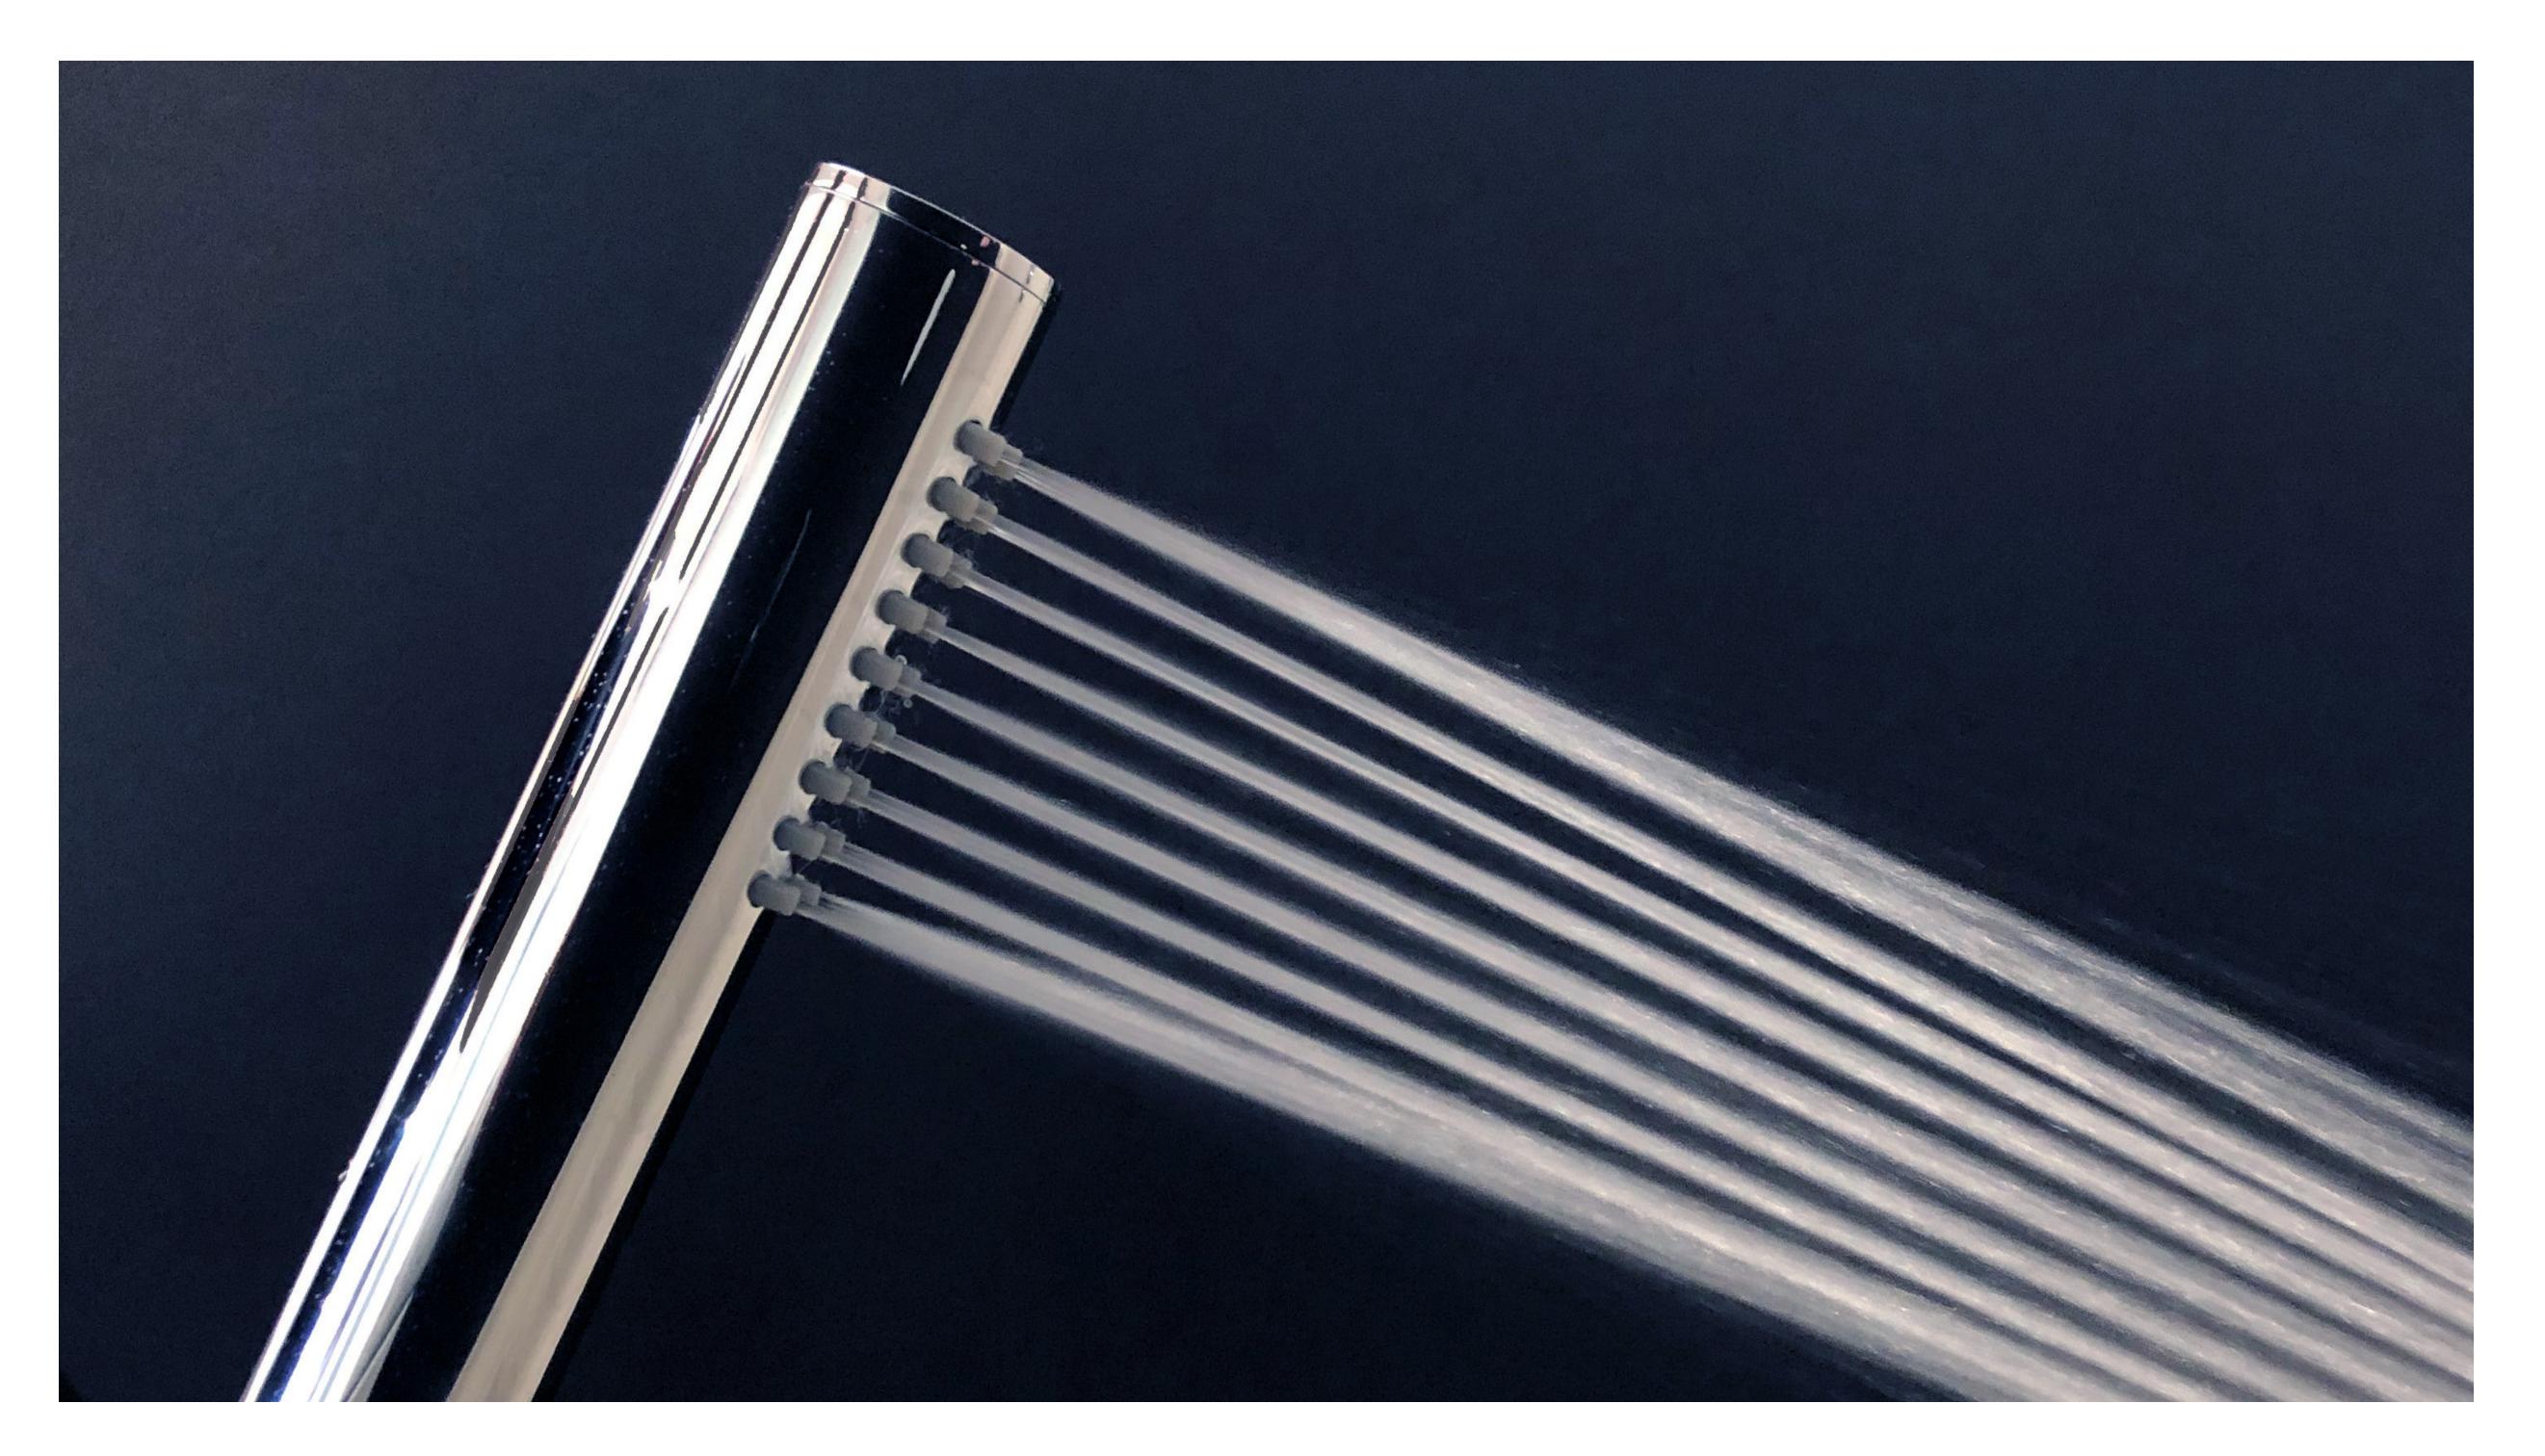

# **B80 AIR**

B80-1101-00-xx (arched spout) or B80-1102-00-xx (angled spout)

High Quality Spray

Steady and comfortable spray. Easy-toclean anti-limestone silicone nipples.

# High quality spray

The anti-limestone silicone nipples produce steady, soft and comfortable jets. One more reason to love them? They are easy to maintain! Simply rub the nipples with your fingertip to clean them.