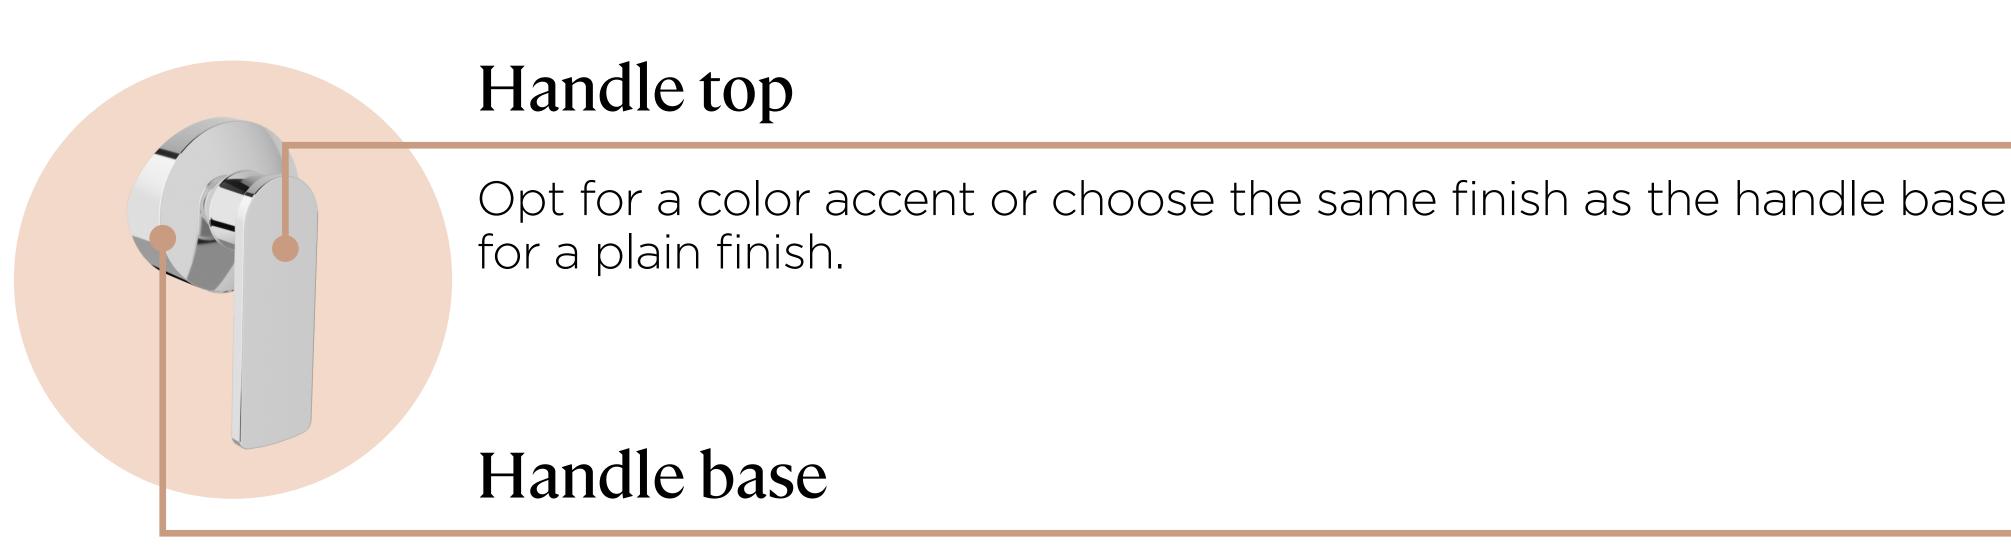

#### Customizable

Four handle options and two spout options.

## How to choose your AIR finish?

We recommend that the handle base finish be the same as the faucet spout,

but feel free to combine finishes as you wish.