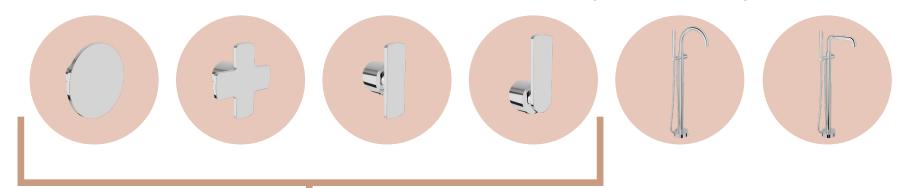

#### Customizable

Four handle options and two spout options.

# AIR Shapes

For its AIR Collection, BARIL offers a variety of components in different geometric shapes. Customize your faucet by choosing the shape of the spout and handles independently. Have fun combining the four handle options and two spout options to create your very own faucet.

# How to customize your AIR faucet?

# BARCE STYLE X FUNCTION

This design as a platform allows you to make your faucets evolve with future trends and personal tastes. Change the shape of the spout or handle, or even the finishes, without touching the underlying plumbing hardware.