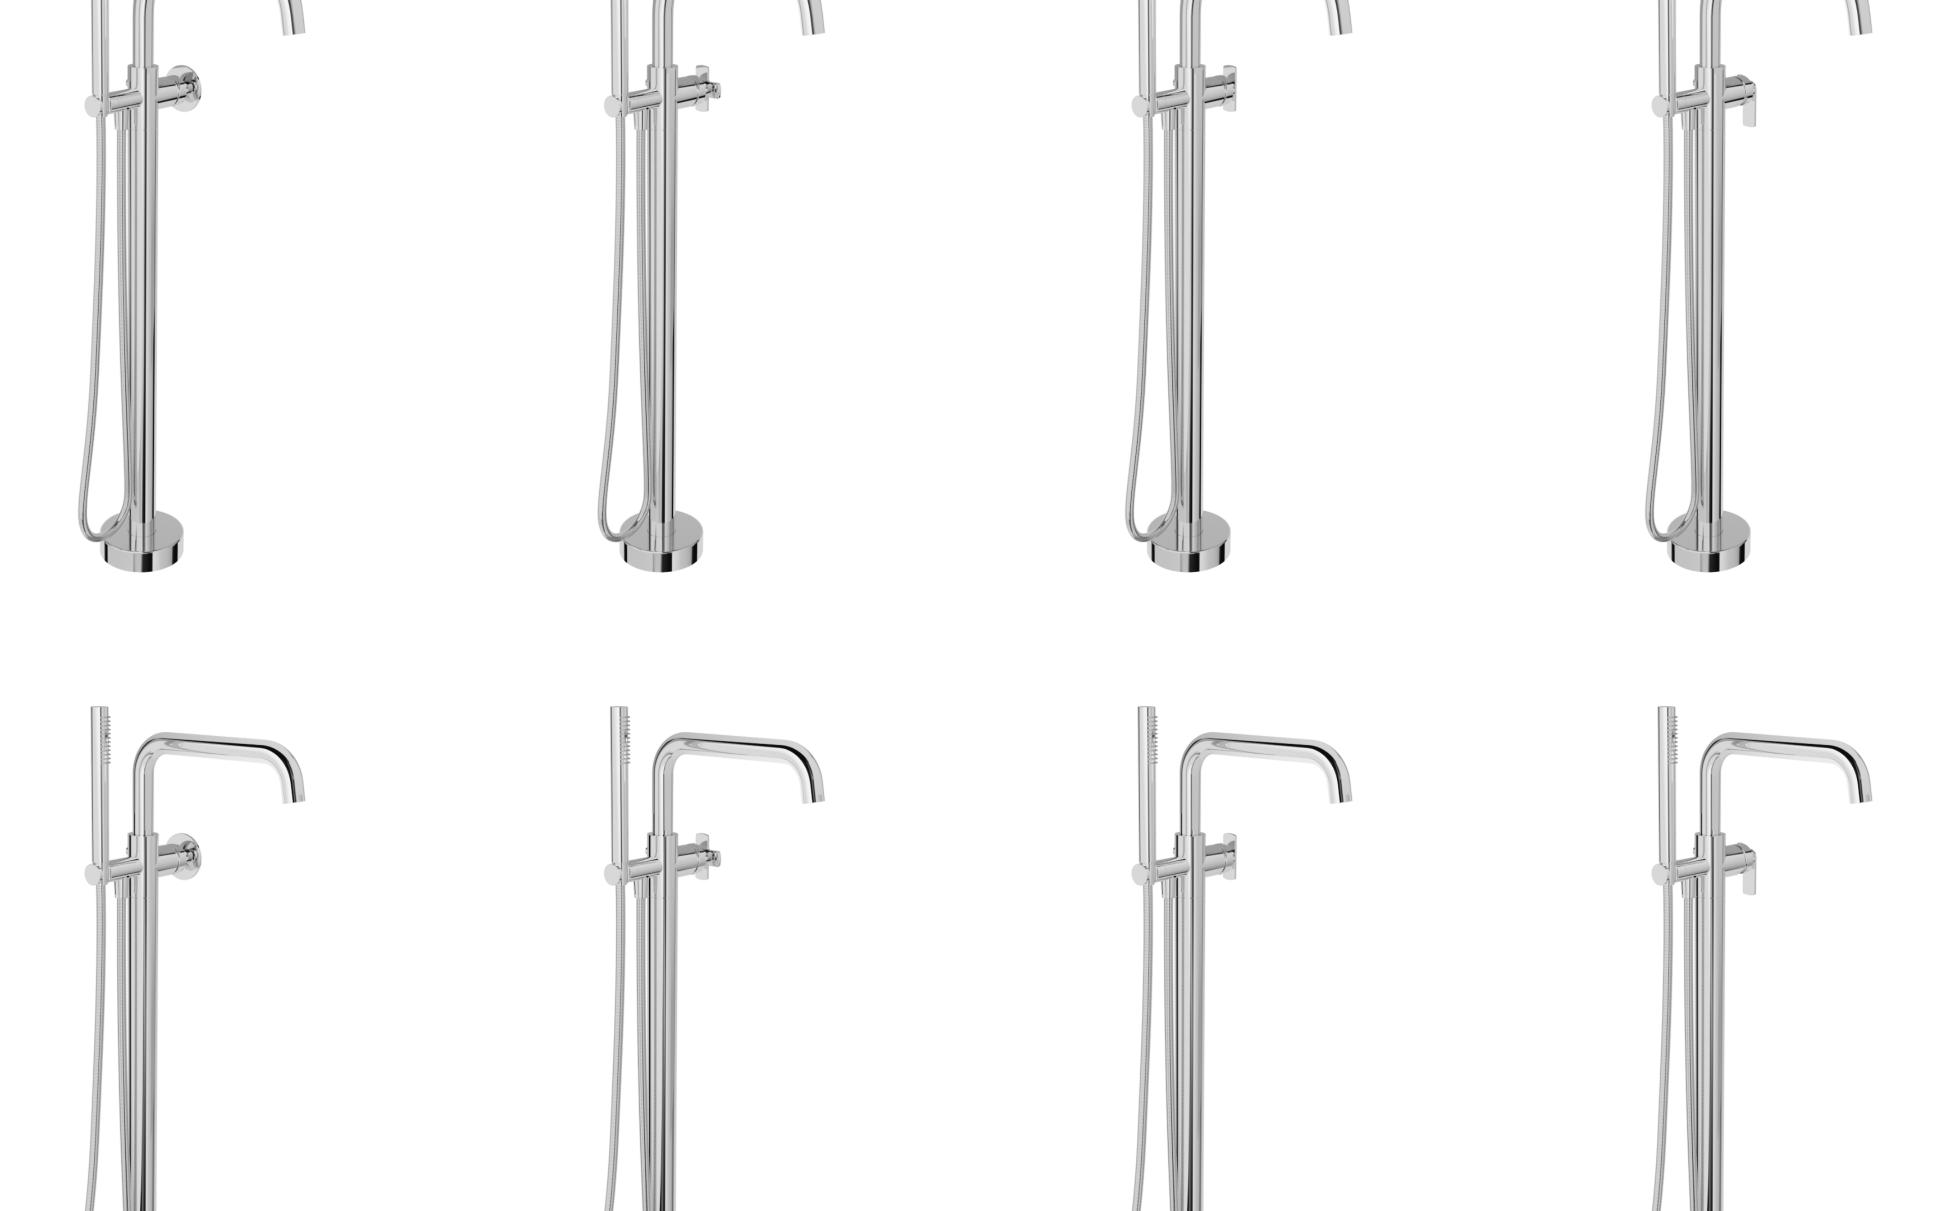

#### Customizable

Four handle options and two spout options.

# AIR Shapes

For its AIR Collection, BARIL offers a variety of components in different geometric shapes. Customize your faucet by choosing the shape of the spout and handles independently. Have fun combining the four handle options and two spout options to create your very own faucet.

# How to customize your AIR faucet?

# BARCE STYLE X FUNCTION

This design as a platform allows you to make your faucets evolve with future trends and personal tastes. Change the shape of the spout or handle, or even the finishes, without touching the underlying plumbing hardware.