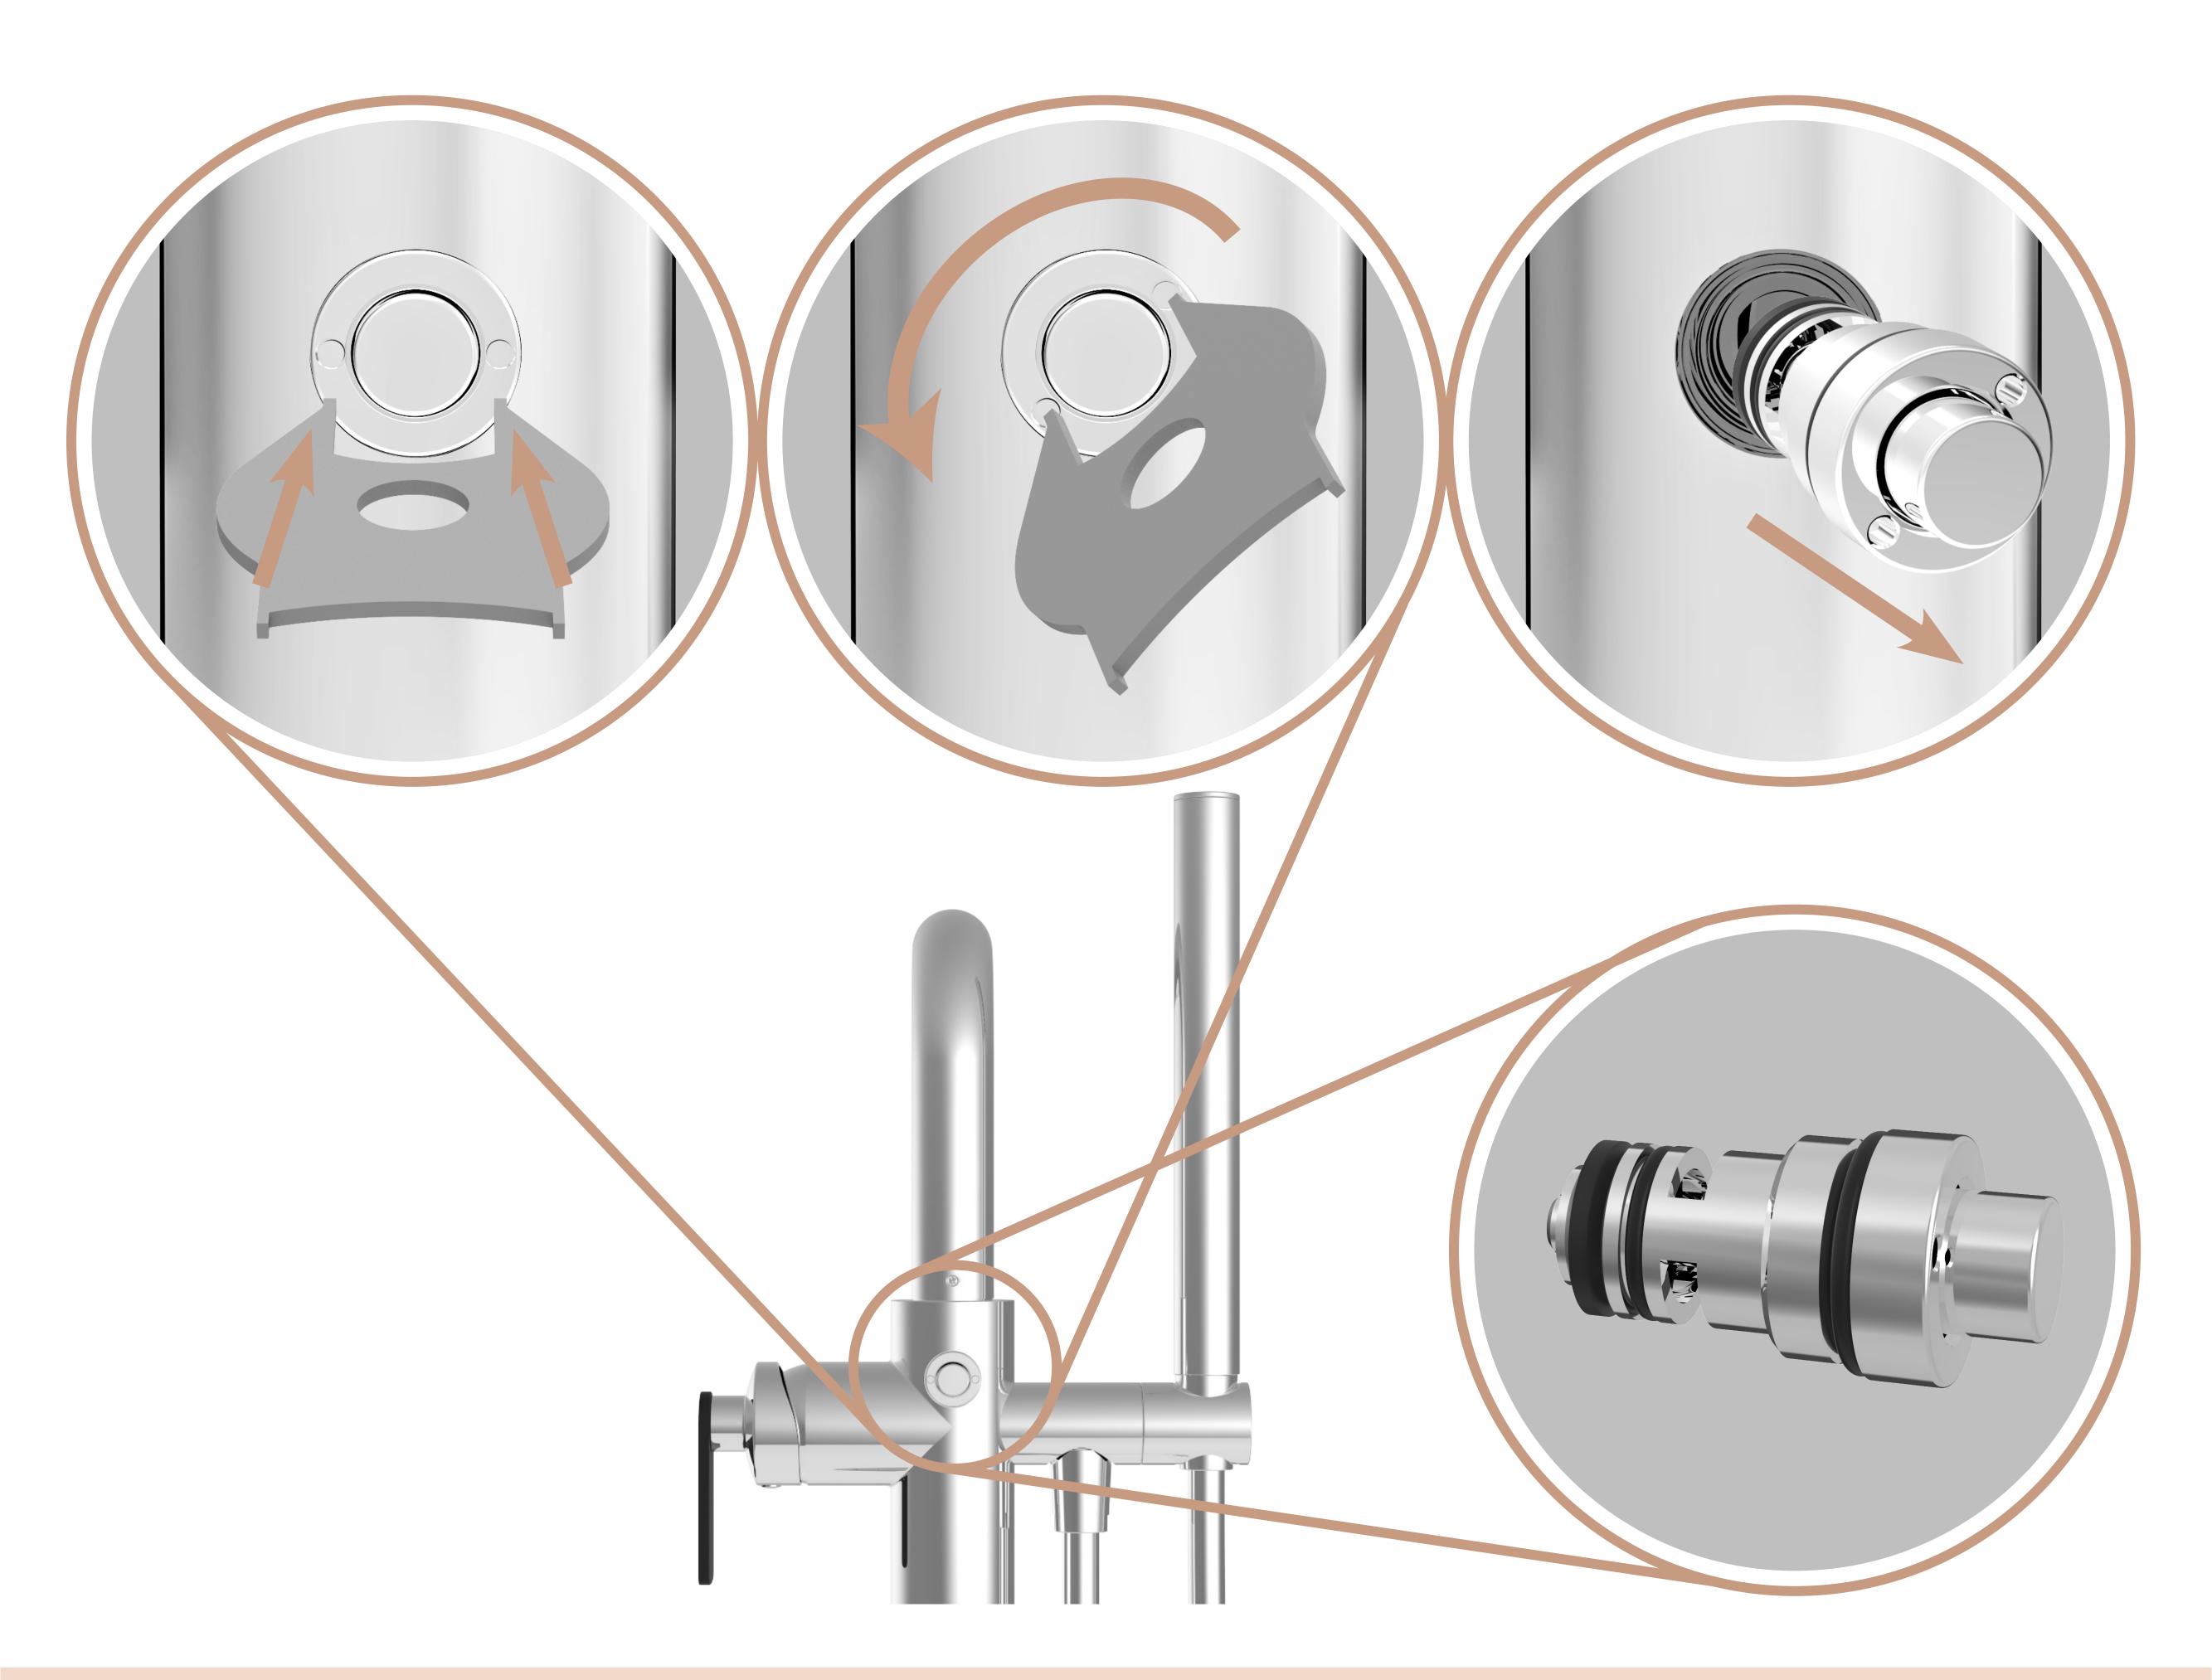

#### **Integrated Push-Button Diverter**

Discreet, robust and easy to operate. Easily removable in one piece for easy maintenance.

# Push-button Diverter

Discreetly located on the back, the push-button diverter takes nothing away from the stream-lined look of the faucet. It can also be easily removed in one piece, which makes it easy to use and to maintain.

#### Swivel Shower Holder

Allows water to easily drip in the bathtub.