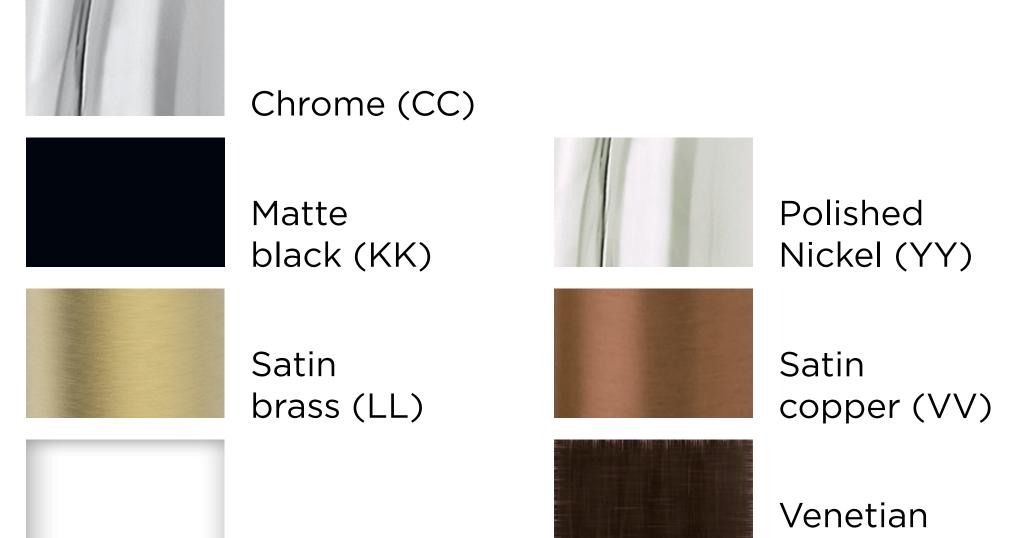

# **AIR Finishes**

BARIL STYLE X FUNCTION

For its AIR Collection, BARIL offers a palette composed of its 9 regular BARIL finishes, but that's not all! Have fun combining the different plain finishes to create your own two-tone finish or opt for a plain finish – the possibilities are endless!

## How to choose your AIR finish?

We recommend that the handle base finish be the same as the faucet spout,

but feel free to combine finishes as you wish.