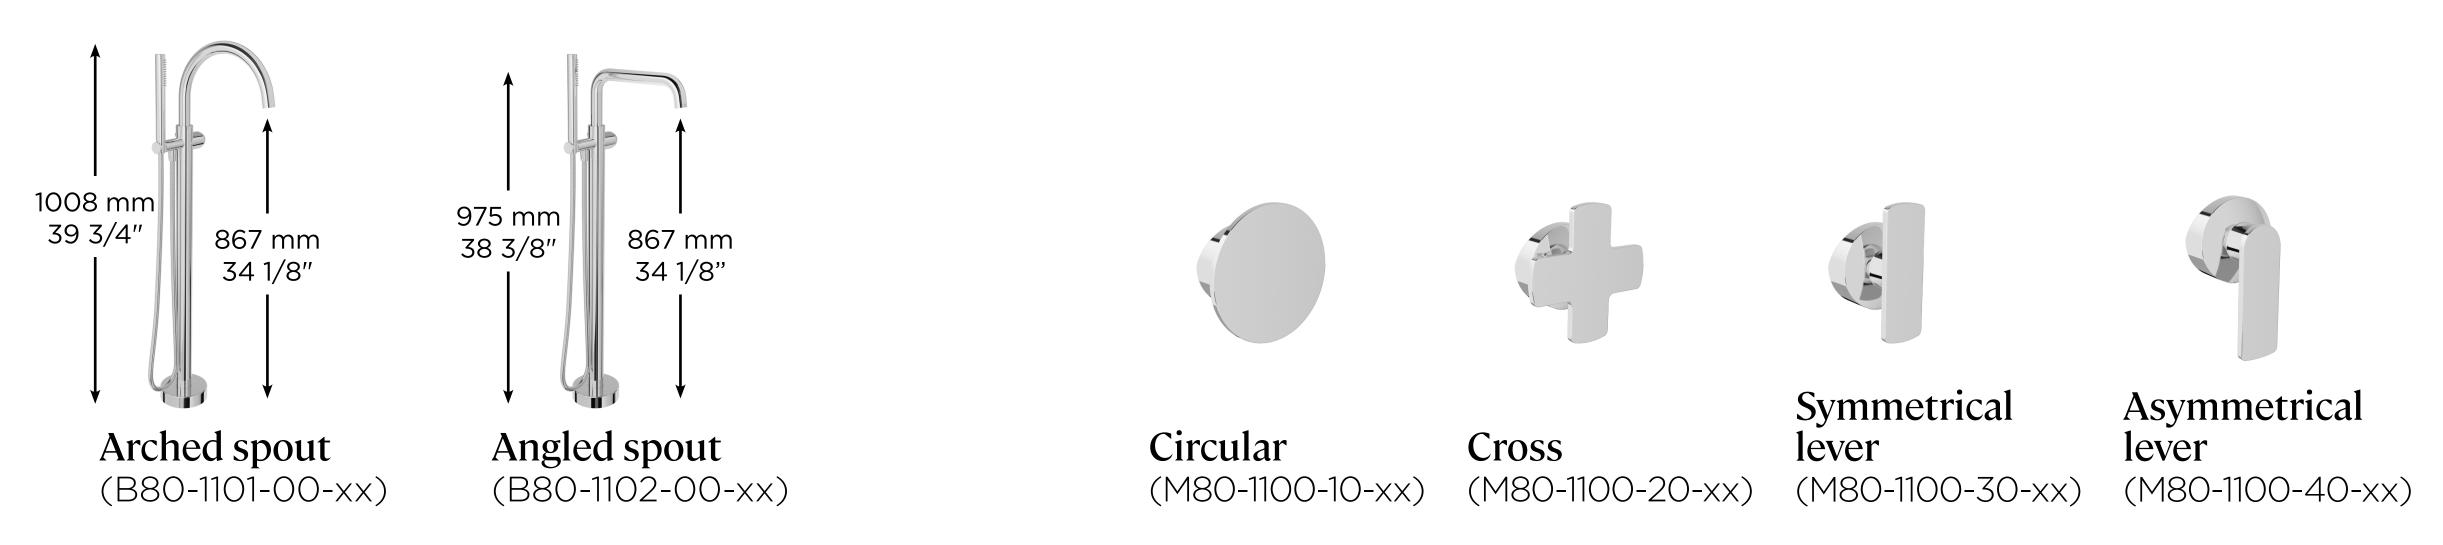

# **B80 AIR**

B80-1101-00-xx (arched spout) or B80-1102-00-xx (angled spout)

High Quality Spray

Steady and comfortable spray. Easy-toclean anti-limestone silicone nipples.

#### Customizable

Four handle options and two spout options.

# AIR Shapes

For its AIR Collection, BARIL offers a variety of components in different geometric shapes. Customize your faucet by choosing the shape of the spout and handles independently. Have fun combining the four handle options and two spout options to create your very own faucet.

# How to customize your AIR faucet?