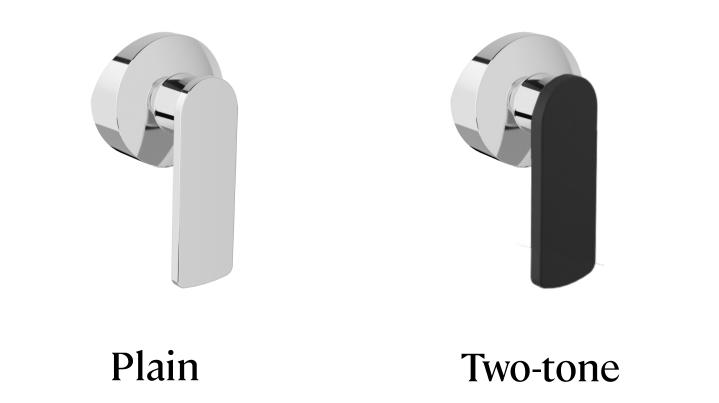

#### Plain or **Two-tone Finish**

Possibility to combine finishes and create a two-tone finish or go for a plain finish.

# **AIR Finishes**

BARIL STYLE X FUNCTION

For its AIR Collection, BARIL offers a palette composed of its 9 regular BARIL finishes, but that's not all! Have fun combining the different plain finishes to create your own two-tone finish or opt for a plain finish – the possibilities are endless!

## How to choose your AIR finish?

We recommend that the handle base finish be the same as the faucet spout,

but feel free to combine finishes as you wish.