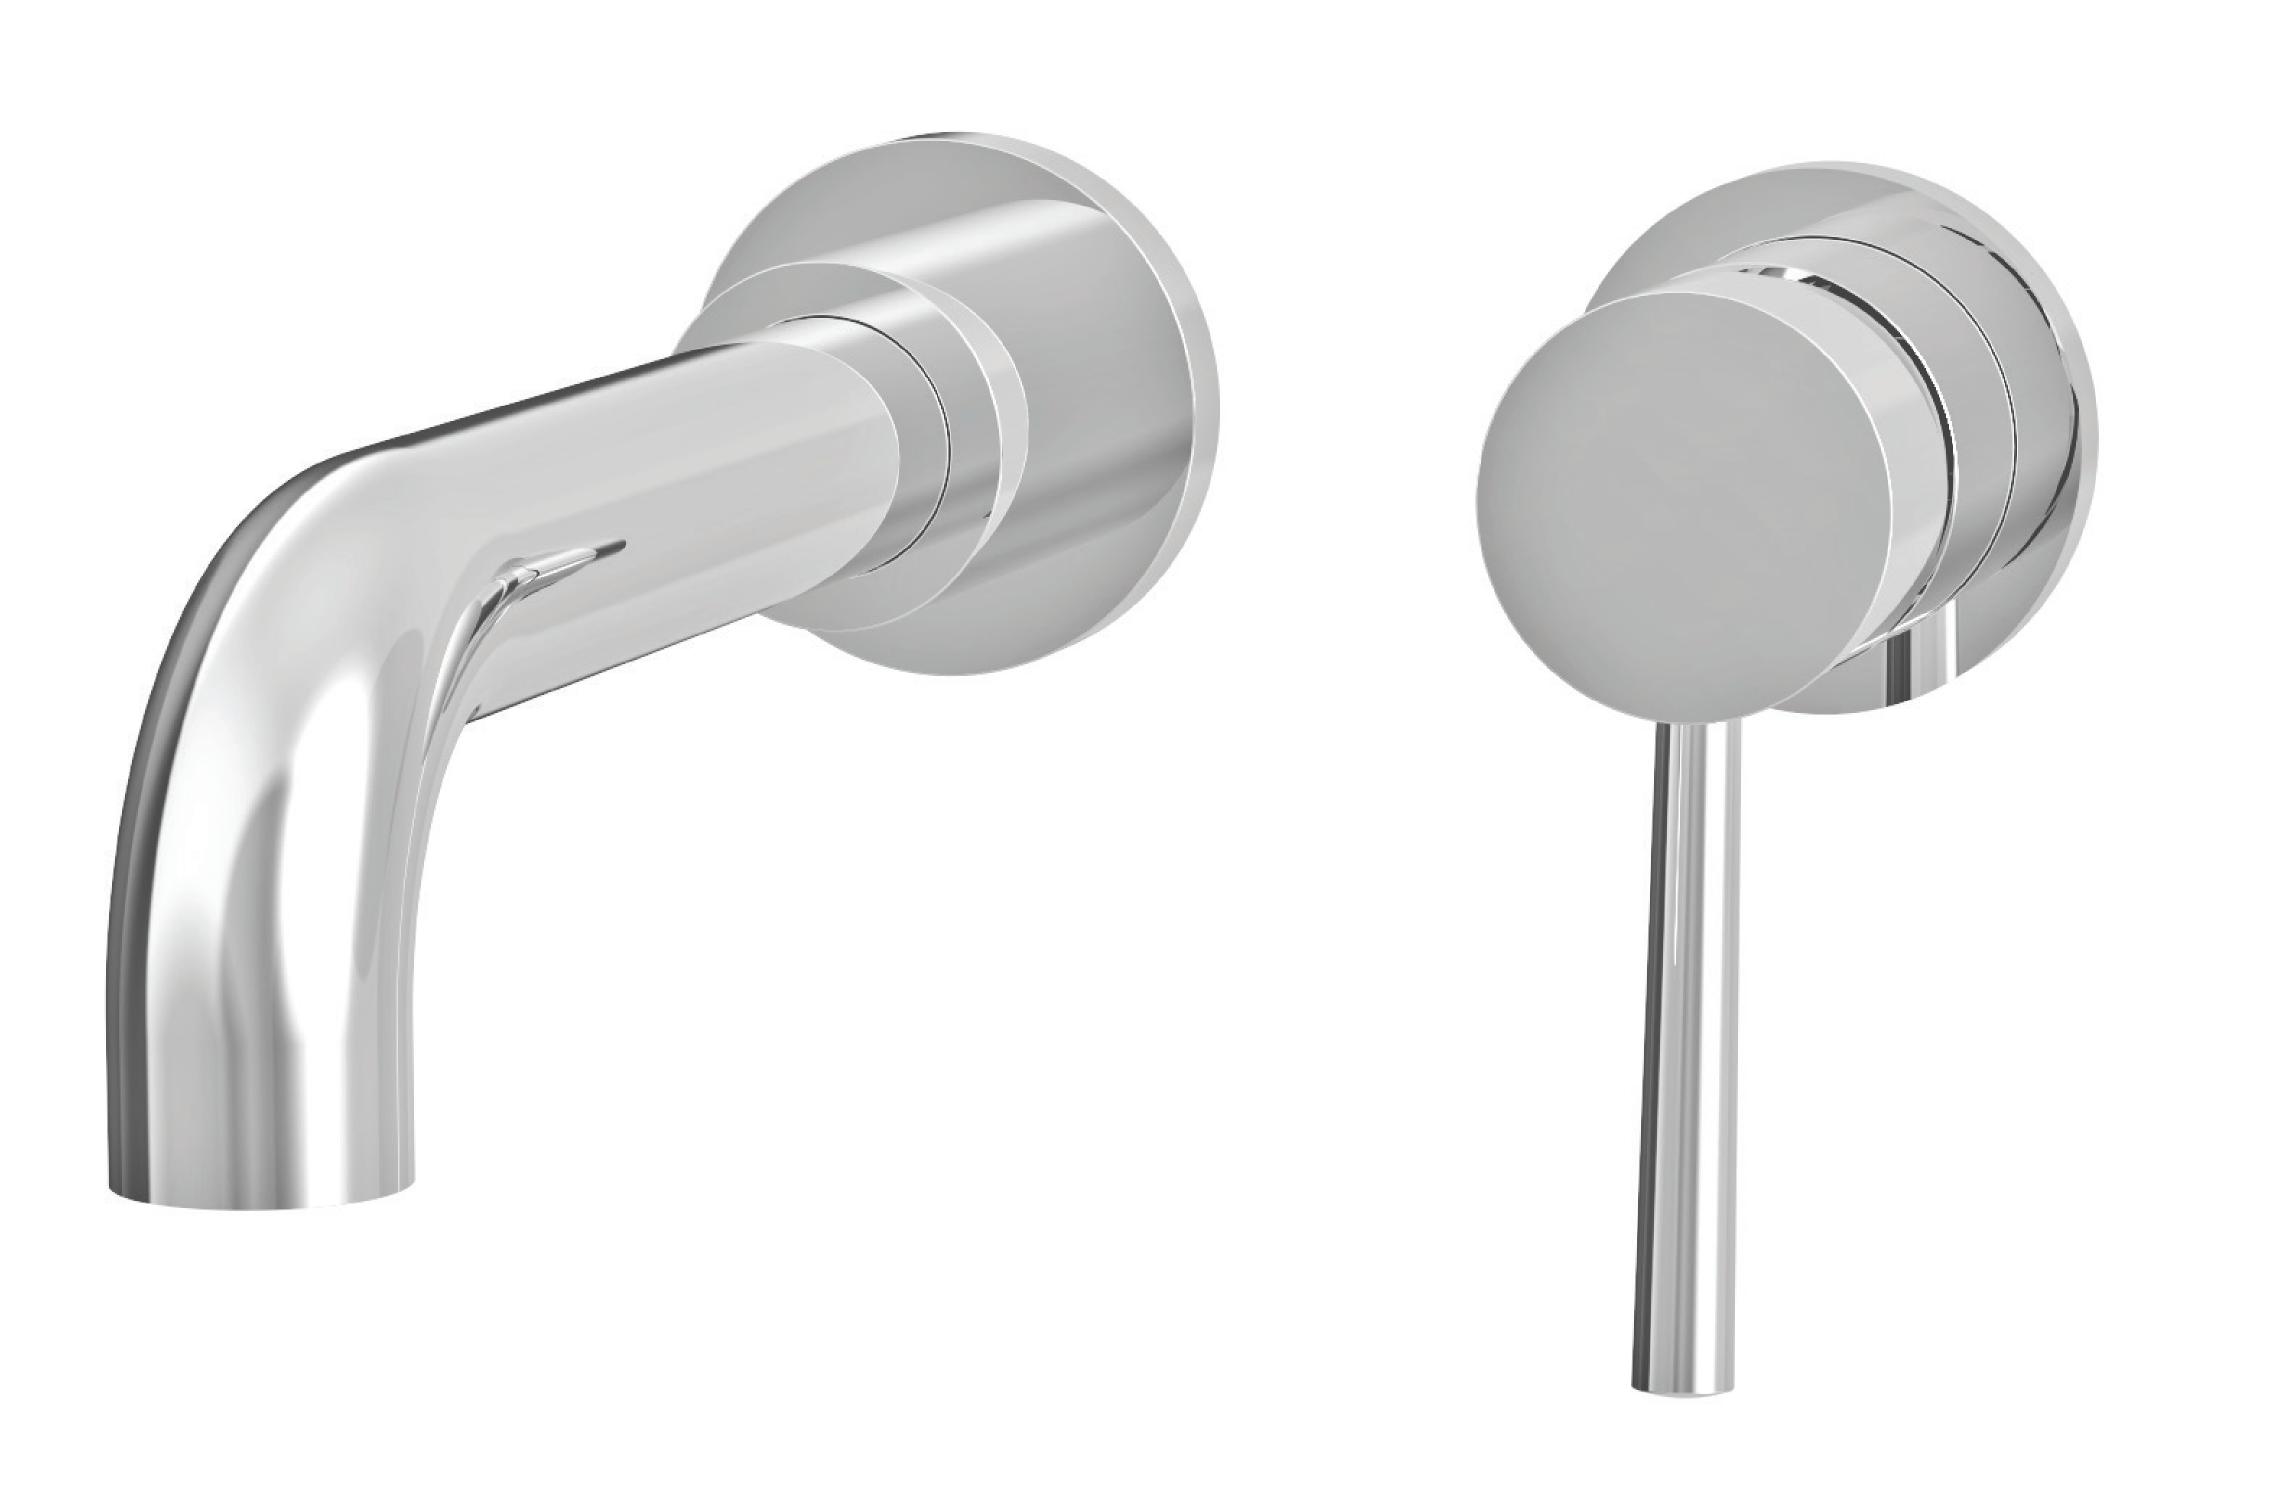

# Single lever wall-mounted lavatory faucet, drain not included

### Attention to Detail.

BARiL faucets are designed with both style and function in mind. The perfect angle of the handle stick as well as the possible adjustment of the spout length are only two examples of our dual design thinking.

### Dimensions:

Model: B66-8100-02L-xx

Flange diameter: 2-3/8"

Center to center: 4"

Height: 3-3/4"

Spout reach: 7-3/4" to 8-1/8"