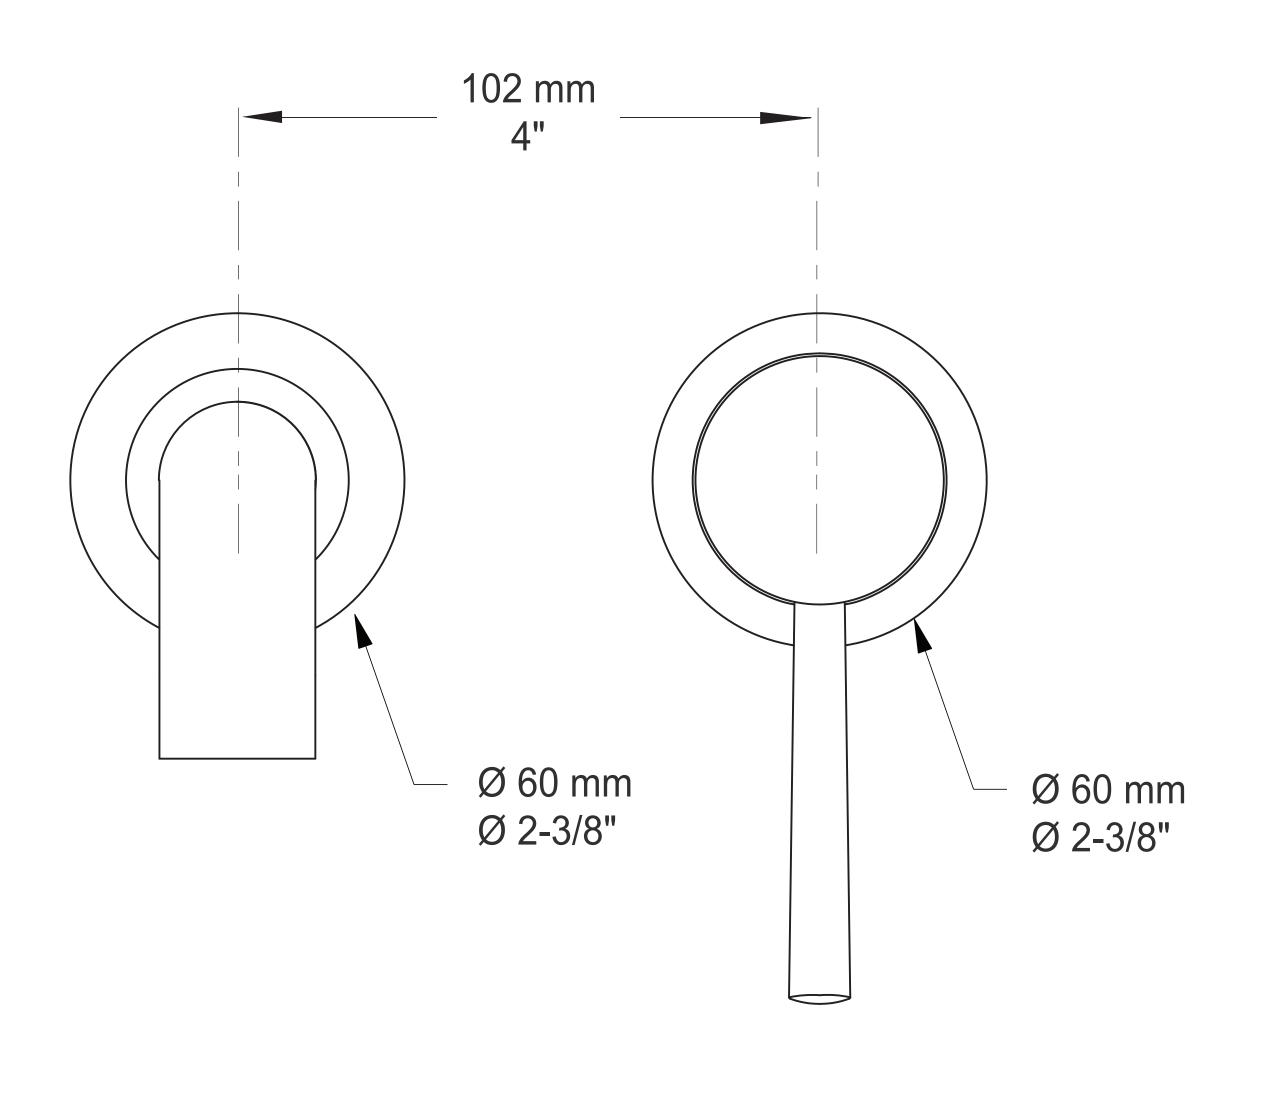

### Dimensions:

Model: B66-8100-02L-xx

Flange diameter: 2-3/8"

Center to center: 4"

Height: 3-3/4"

Spout reach: 7-3/4" to 8-1/8"