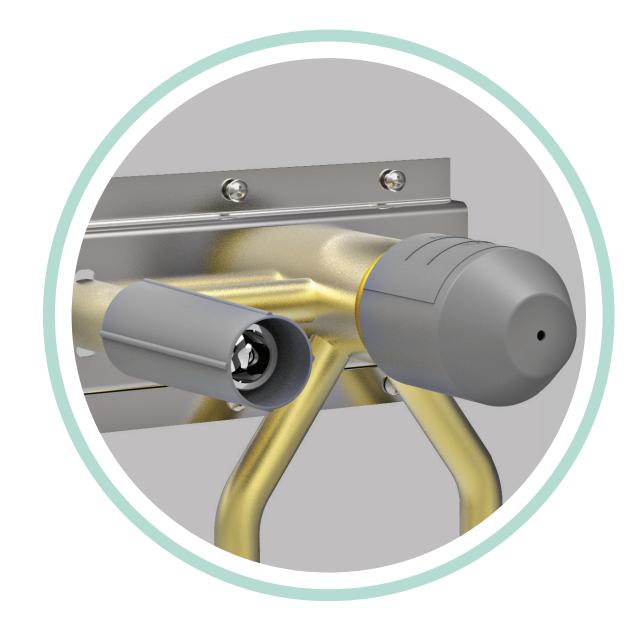

#### Easy installation

One-piece rough for a very easy and sturdy installation

## Easy installation

Trouble free installation thanks to a one-piece rough mounted on a steel plate: easy to fix and to level, no risk of misalignment of spout and handle.