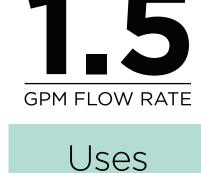

### **Ecological Options**

BARiL is supporting the environment by offering options to reduce the water flow thereby economising your water usage

| B66-8100-02L-xx    | B66-8100-02L-xx-120 | B66-8100-02L-xx-100 | B66-8100-02L-xx-050 |
|--------------------|---------------------|---------------------|---------------------|
| 1.5 gpm - 60 psi   | 1.2 gpm - 60 psi    | 1.0 gpm - 60 psi    | 0.5 gpm - 60 psi    |
| 5,7 l/min - 60 psi | 4,5 l/min - 60 psi  | 3,7 l/min - 60 psi  | 1,9 l/min - 60 psi  |