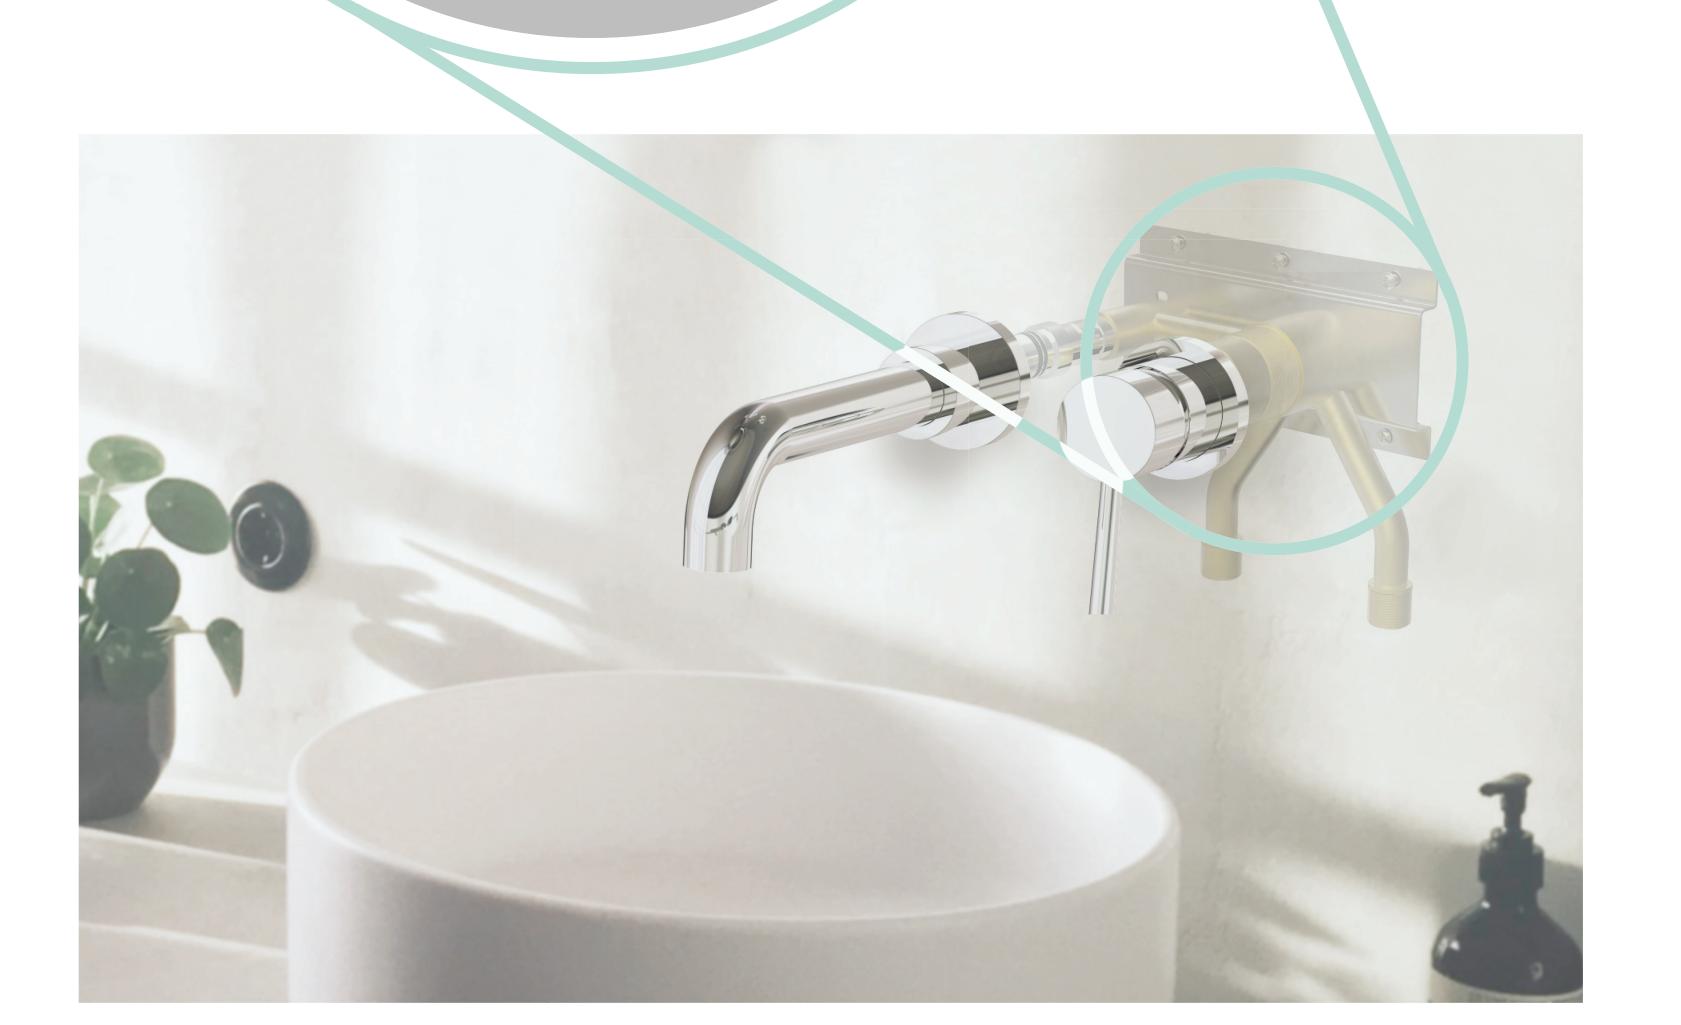

#### Easy installation

One-piece rough for a very easy and sturdy installation

## Easy installation

Trouble free installation thanks to a one-piece rough mounted on a steel plate: easy to fix and to level, no risk of misalignment of spout and handle.

# Adjustable depth from your finished wall

1/2" range of depth adjustment

This construction makes it very easy to connect your waterways