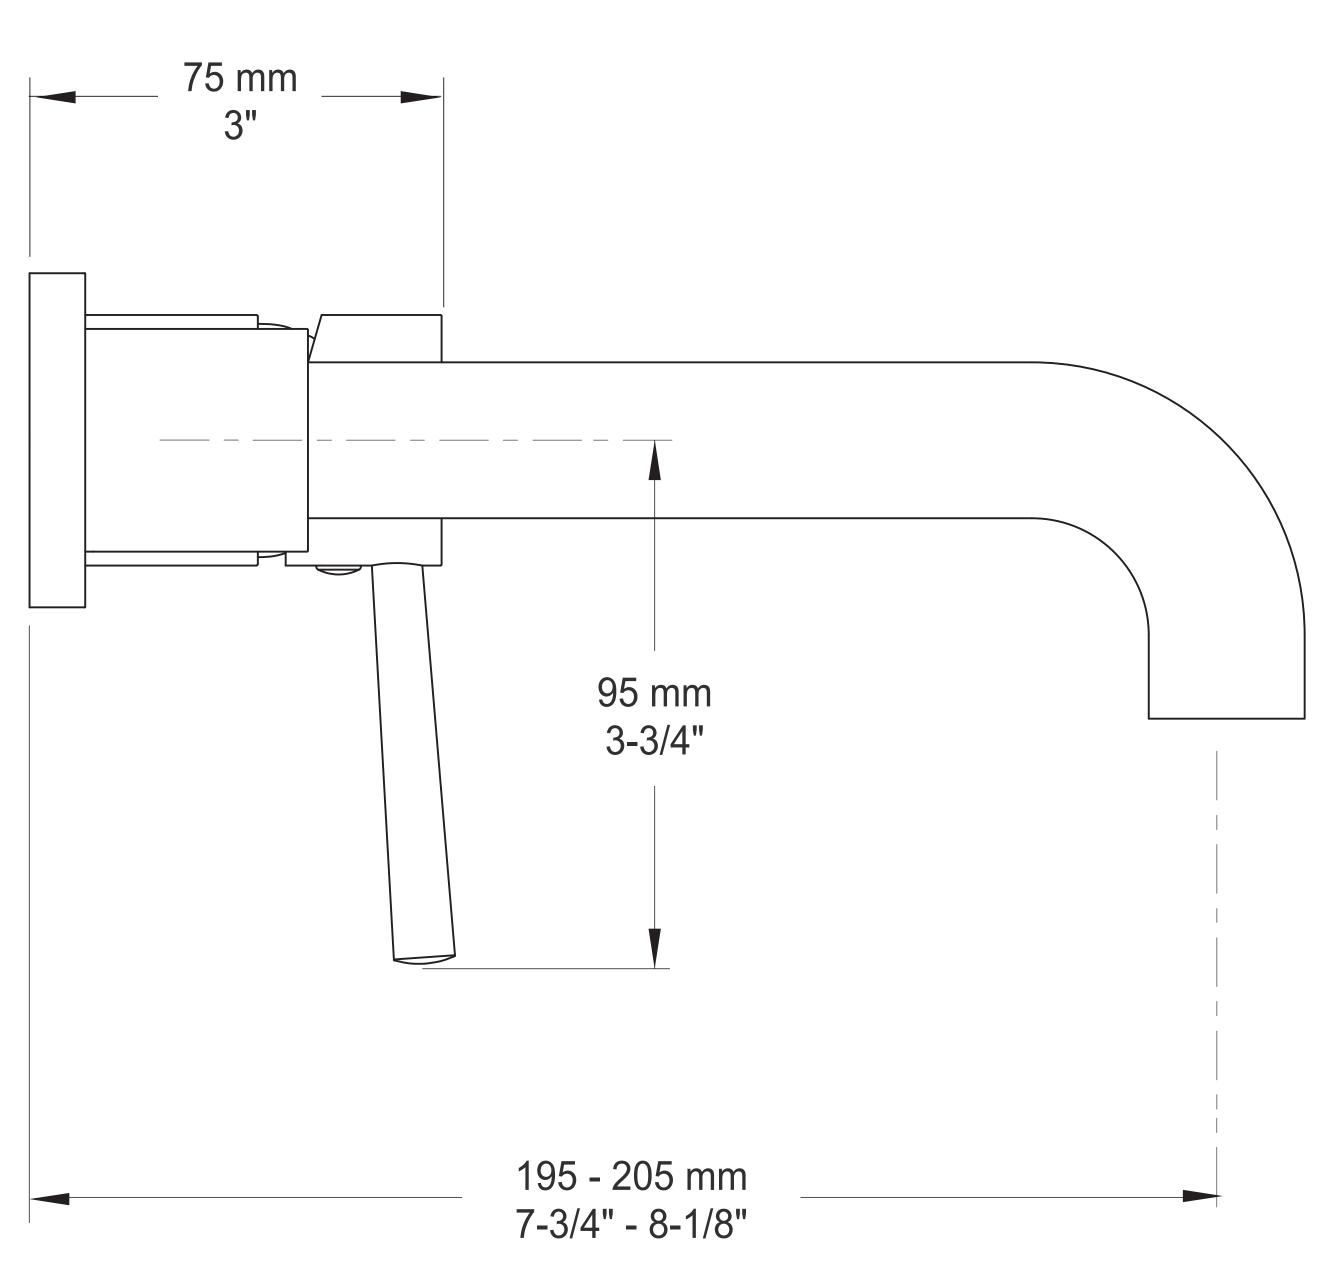

### Dimensions:

Model: B66-8100-02L-xx

Flange diameter: 2-3/8"

Center to center: 4"

Height: 3-3/4"

Spout reach: 7-3/4" to 8-1/8"