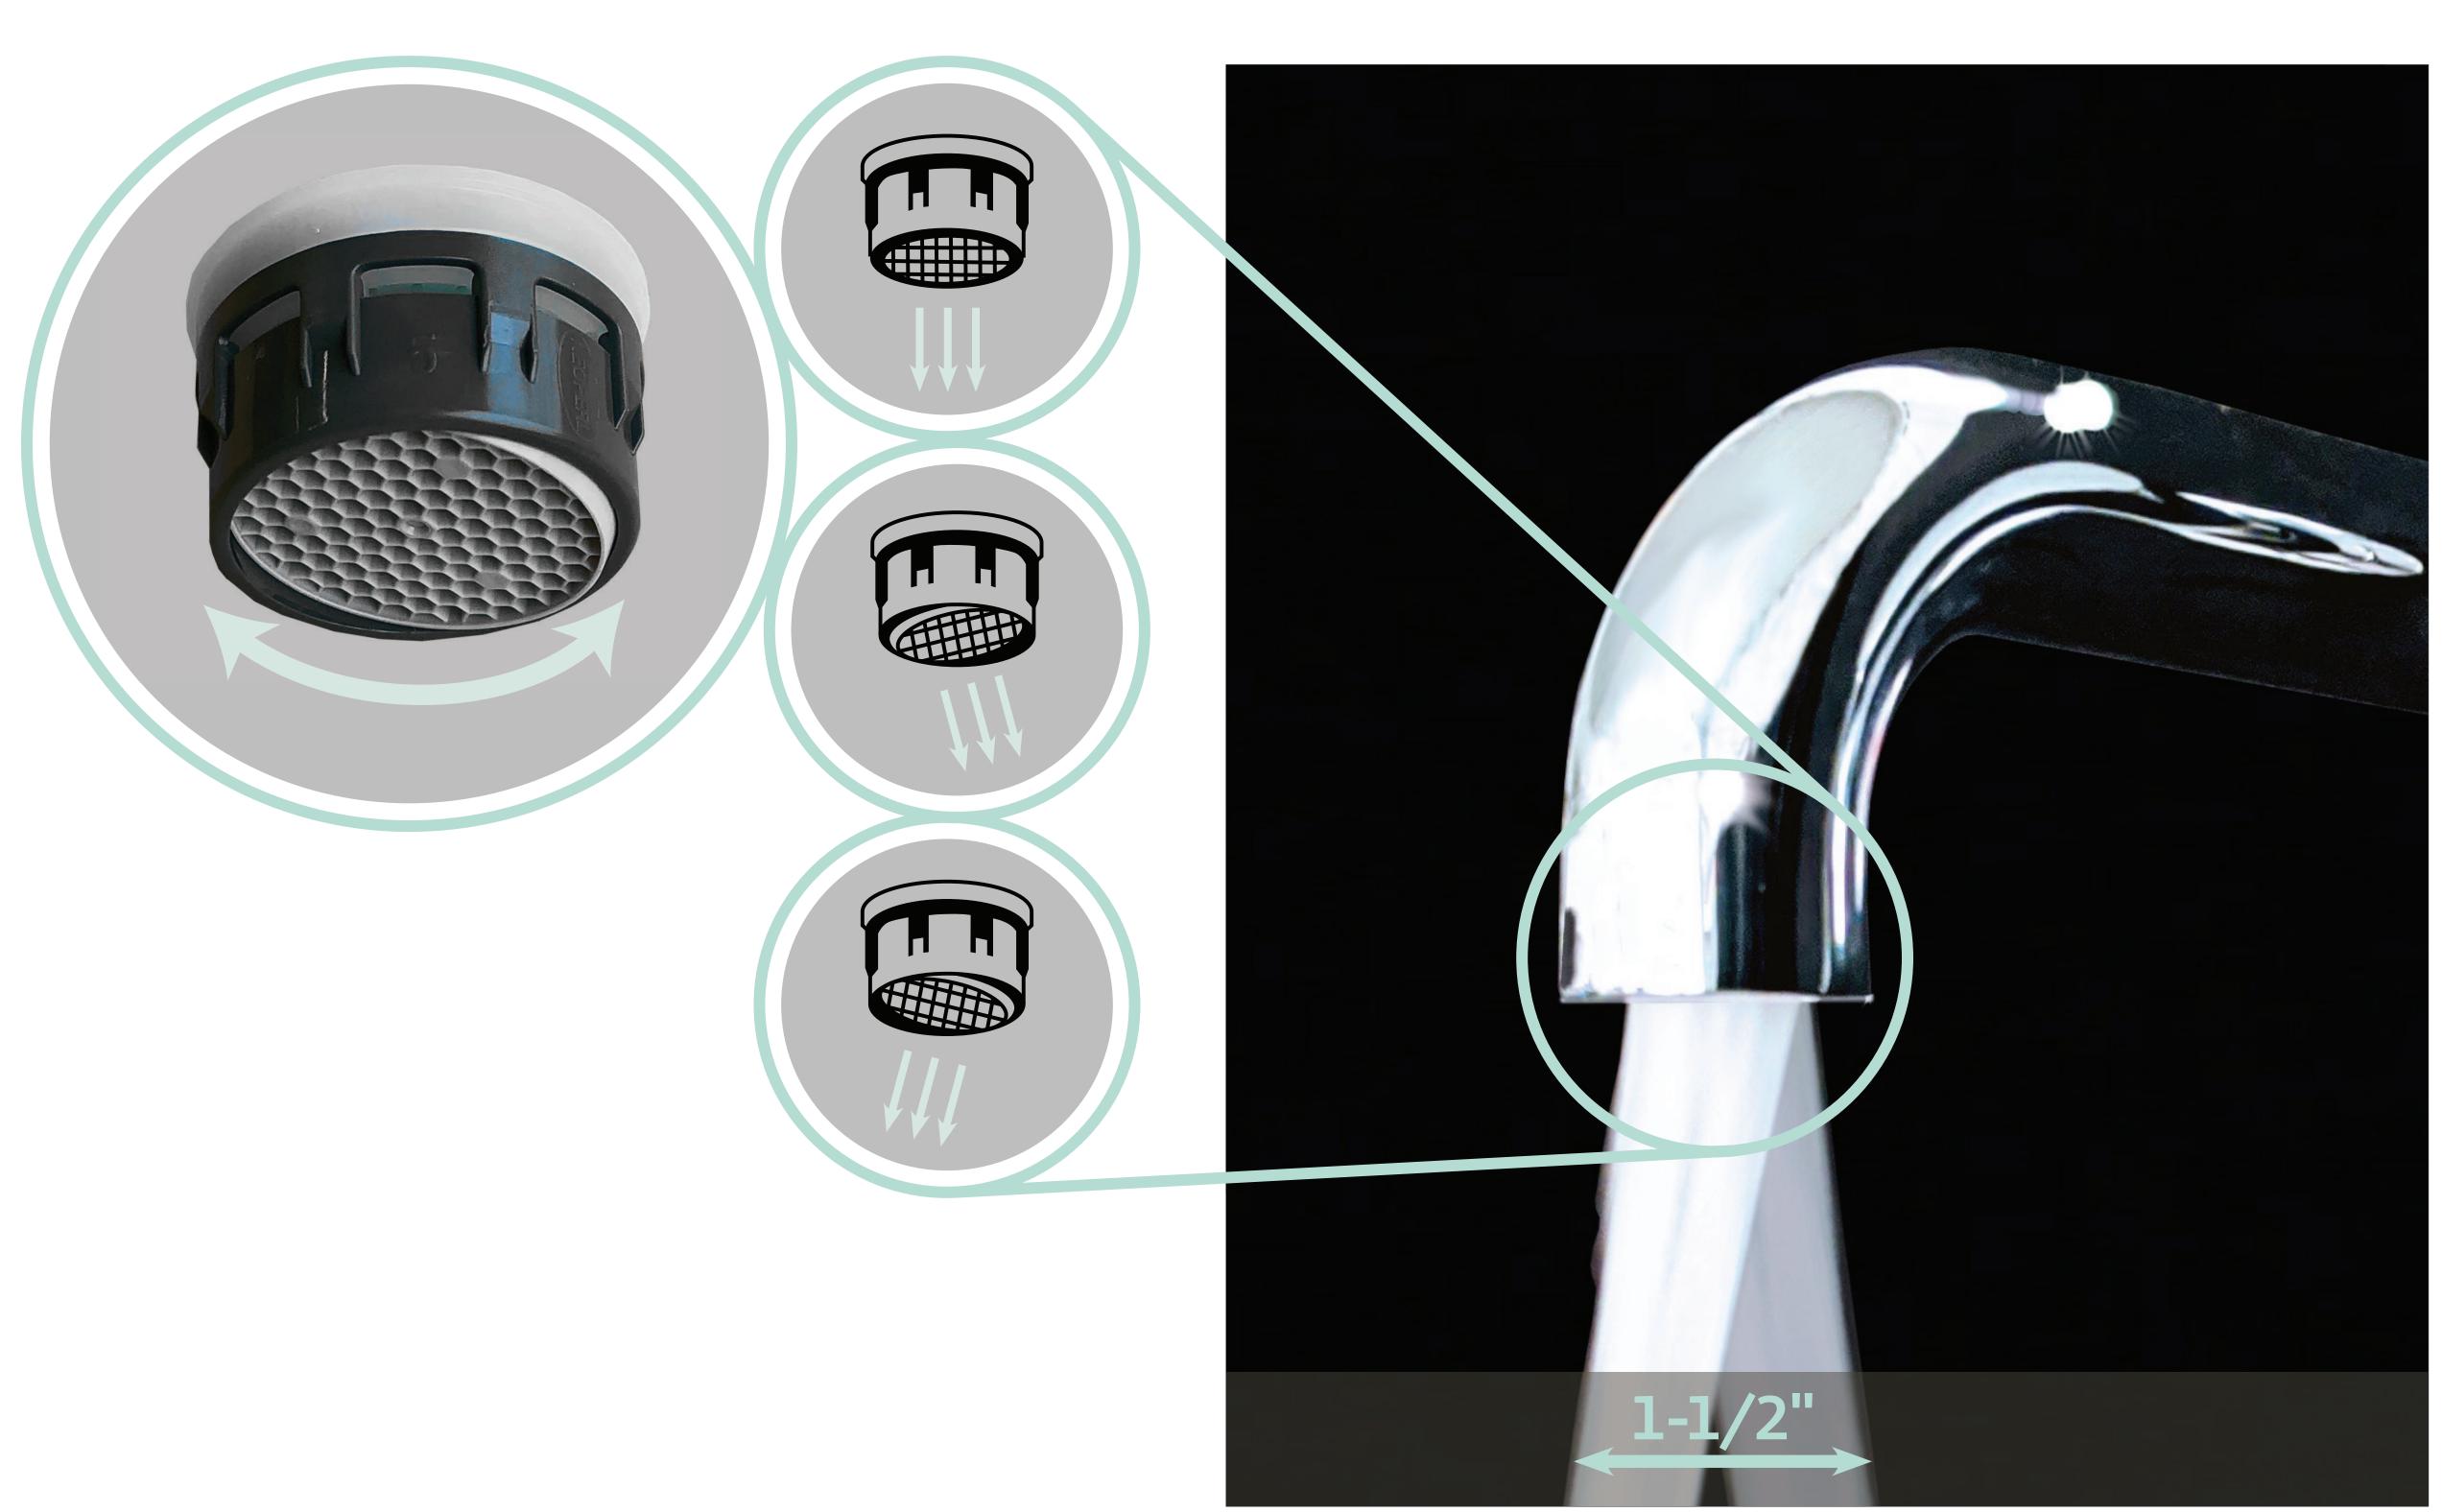

### Adjustable aerator

Allows adjustments in the water stream's direction by the touch of a finger

equals

quality

30% less

water

available

Durable Ensure ceramic the perfect cartridge stream

## Adjustable Aerator \_\_\_\_

Our German-made swivel aerator lets you direct the flow where you want it. No more splashing!

### **Ecological Options**

BARiL is supporting the environment by offering options to reduce the water flow thereby economising your water usage

| B66-8100-02L-xx    | B66-8100-02L-xx-120 | B66-8100-02L-xx-100 | B66-8100-02L-xx-050 |
|--------------------|---------------------|---------------------|---------------------|
| 1.5 gpm - 60 psi   | 1.2 gpm - 60 psi    | 1.0 gpm - 60 psi    | 0.5 gpm - 60 psi    |
| 5,7 l/min - 60 psi | 4,5 l/min - 60 psi  | 3,7 l/min - 60 psi  | 1,9 l/min - 60 psi  |