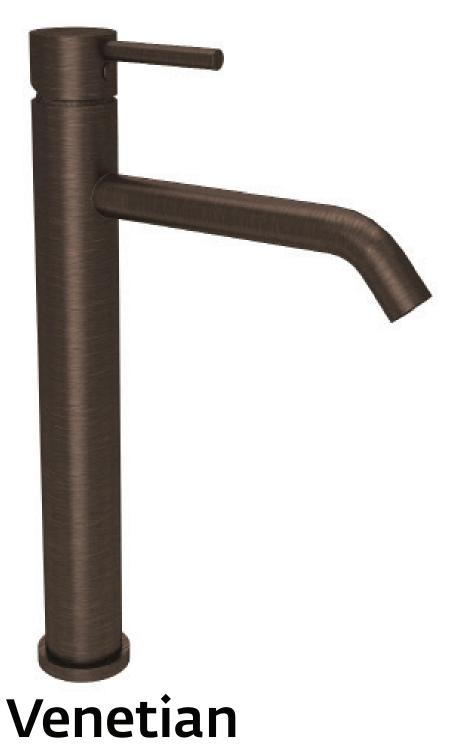

## BARiL's finishes

BARIL

Because we are convinced that you want access to the very best options, BARiL offers a large variety of finishes for all of its collections. Shipping delays vary between 48 hours and 4 weeks, depending on the finish. Take advantage of the wide array of colors and have fun imagining all the possibilities.

STYLE  $\times$  FUNCTION

Bronze (TT)