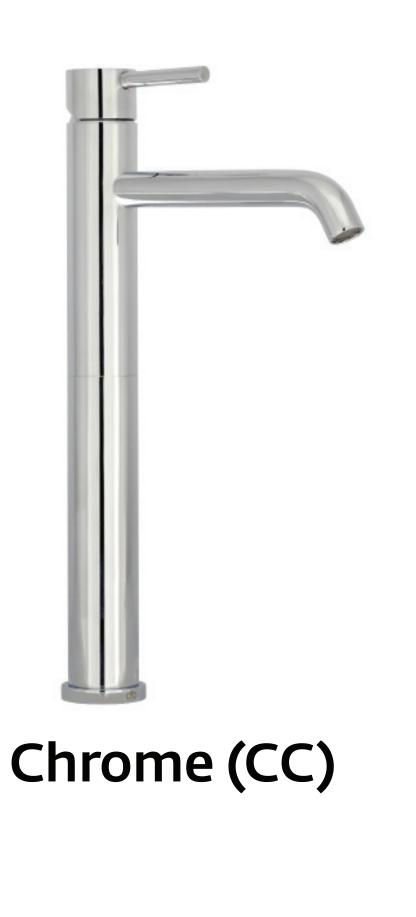

## BARiL's finishes

BARIL

Because we are convinced that you want access to the very best options, BARiL offers a large variety of finishes for all of its collections. Shipping delays vary between 48 hours and 4 weeks, depending on the finish. Take advantage of the wide array of colors and have fun imagining all the possibilities.