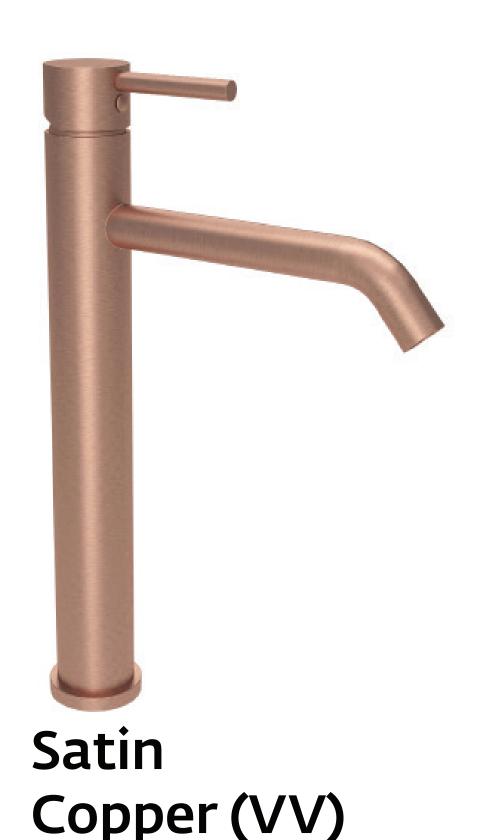

## BARiL's finishes

BARIL

Because we are convinced that you want access to the very best options, BARiL offers a large variety of finishes for all of its collections. Shipping delays vary between 48 hours and 4 weeks, depending on the finish. Take advantage of the wide array of colors and have fun imagining all the possibilities.