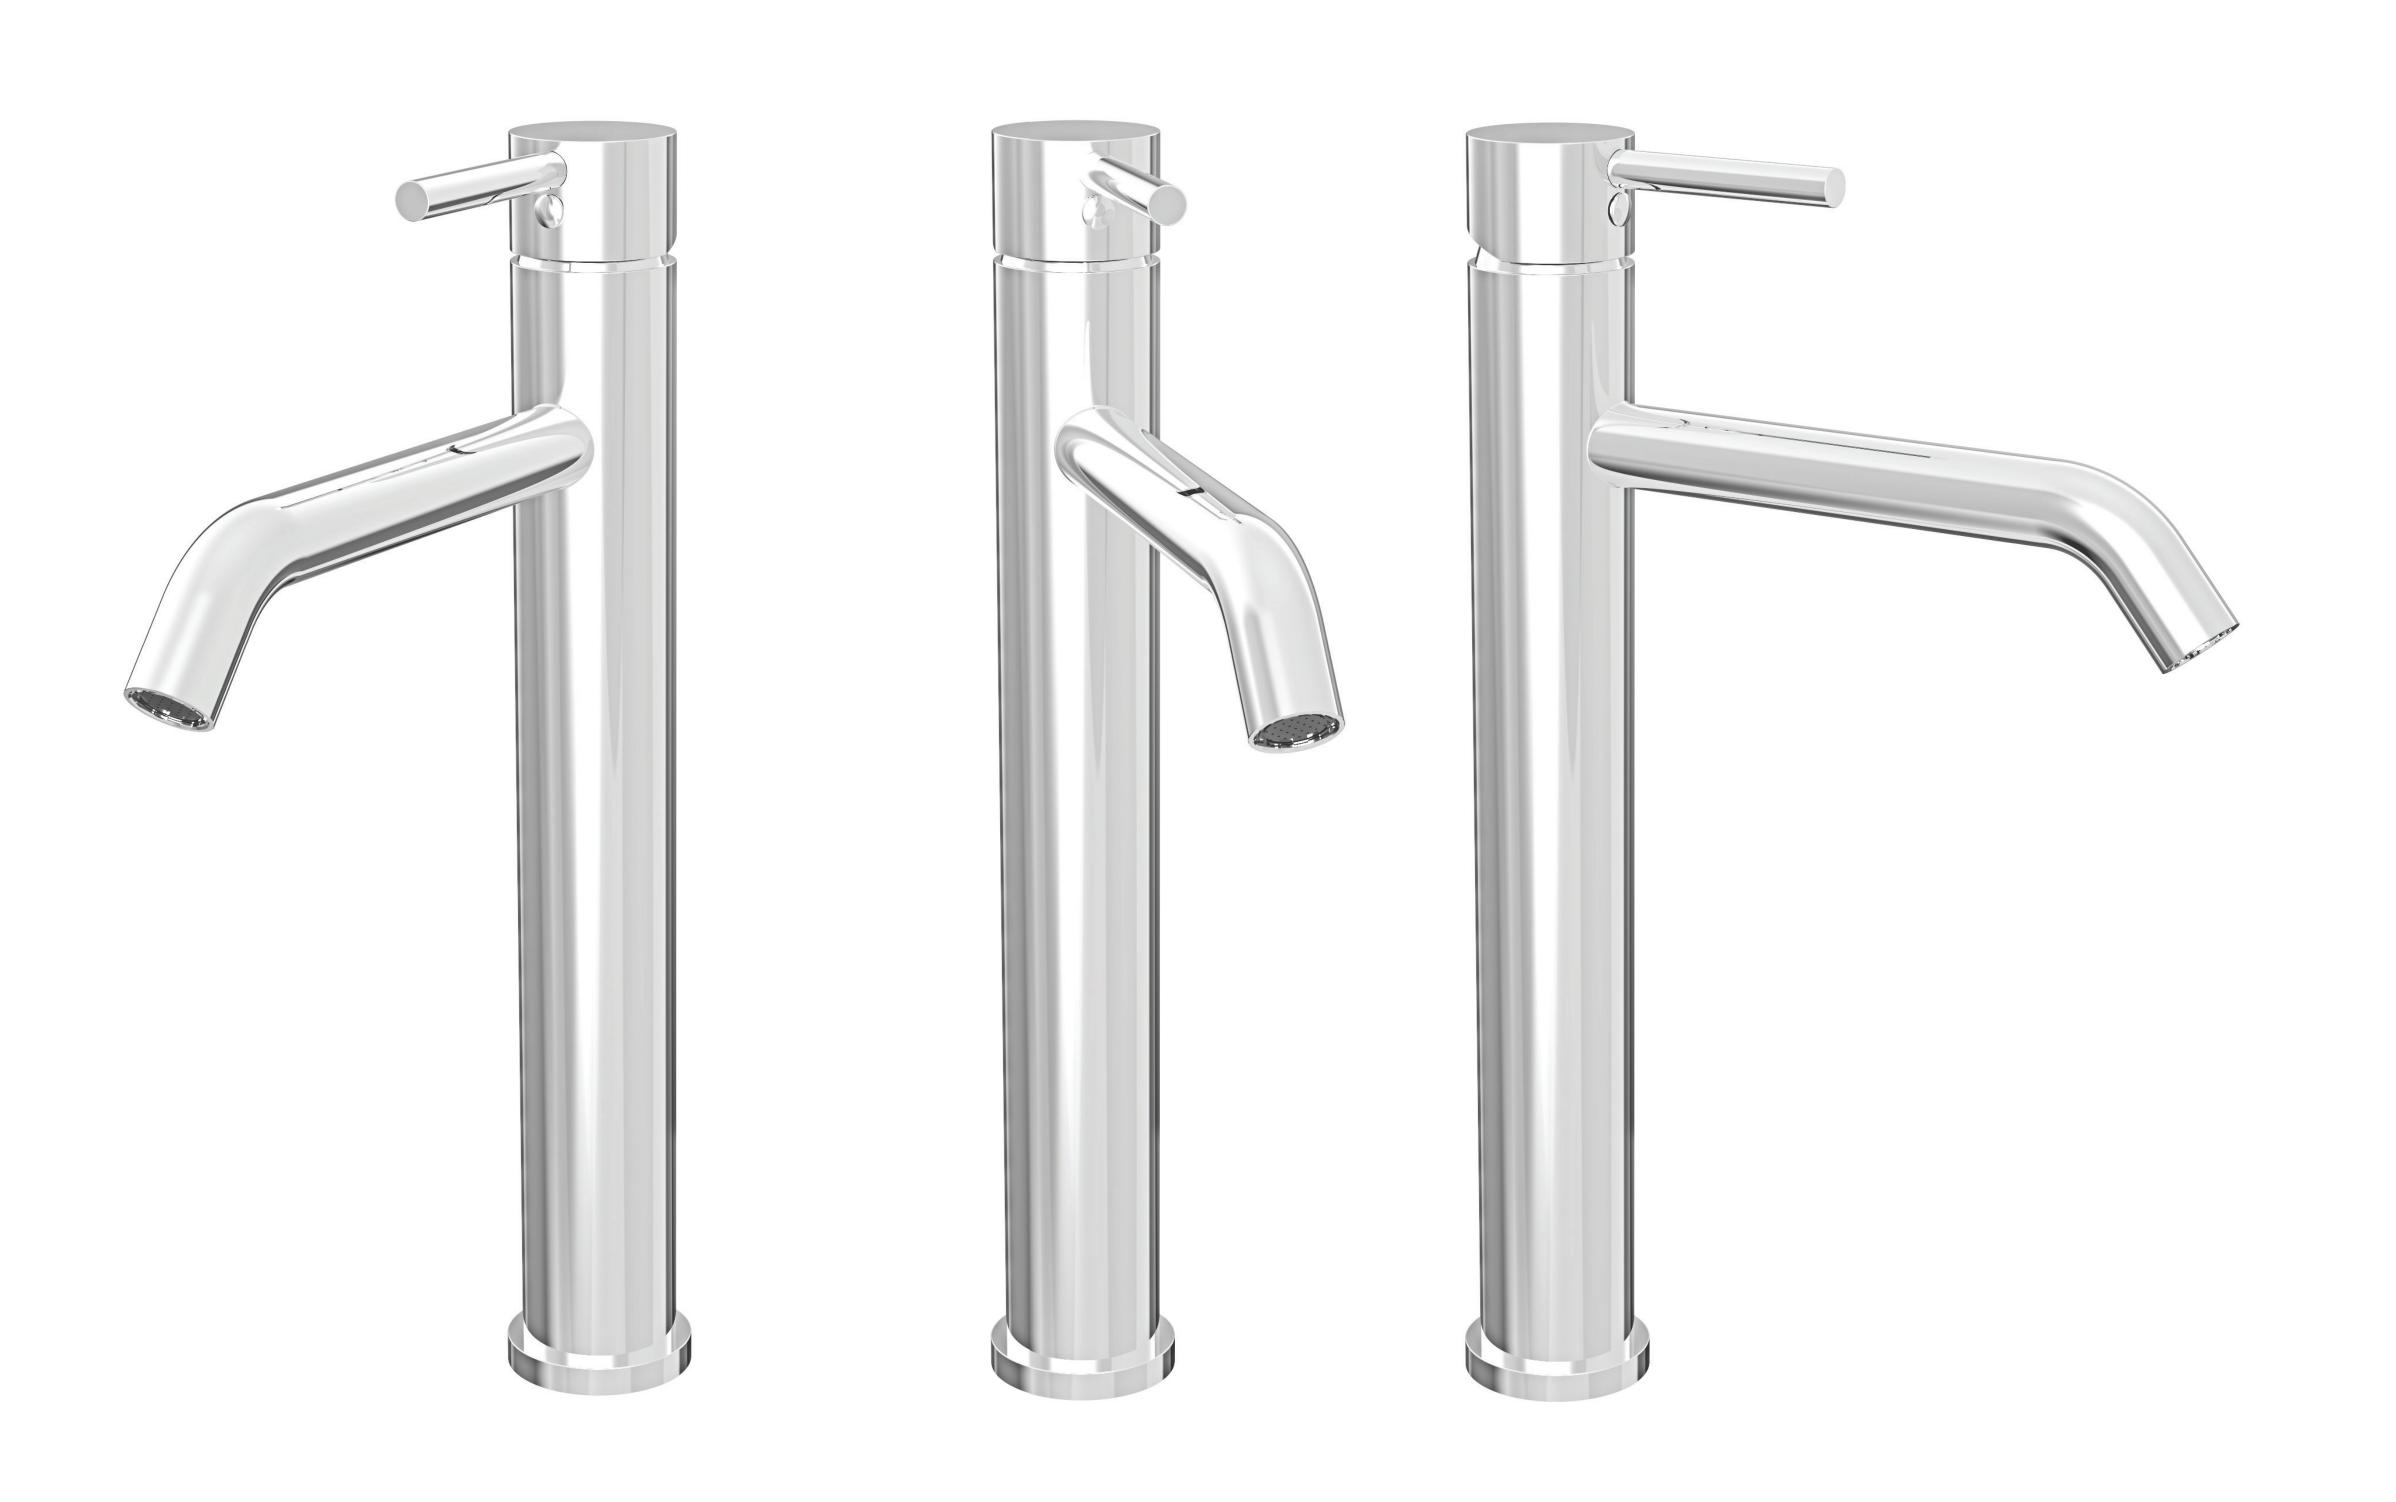

### B66 ZIP

STYLE × FUNCTION

The ZIP Collection, launched in 2004, is the ultimate timeless faucet collection. With its sleek design and rounded shapes, this faucet gives a firmly modern look that brings a sophisticated ambiance to your bathroom. Its slender tubular line comes into resonance with the decor which suits you the most, always with elegance... Try it in matte black finish for a chic and trendy result!

#### High single hole lavatory faucet, drain not included

#### Refined design

Timeless slender tubular lines with very good ergonomics

#### Dimensions:

Model: B66-1020-00L-xx

Faucet height: 12-5/8"

Aerator clearance: 8-5/8"

Spout reach: 6-7/8"