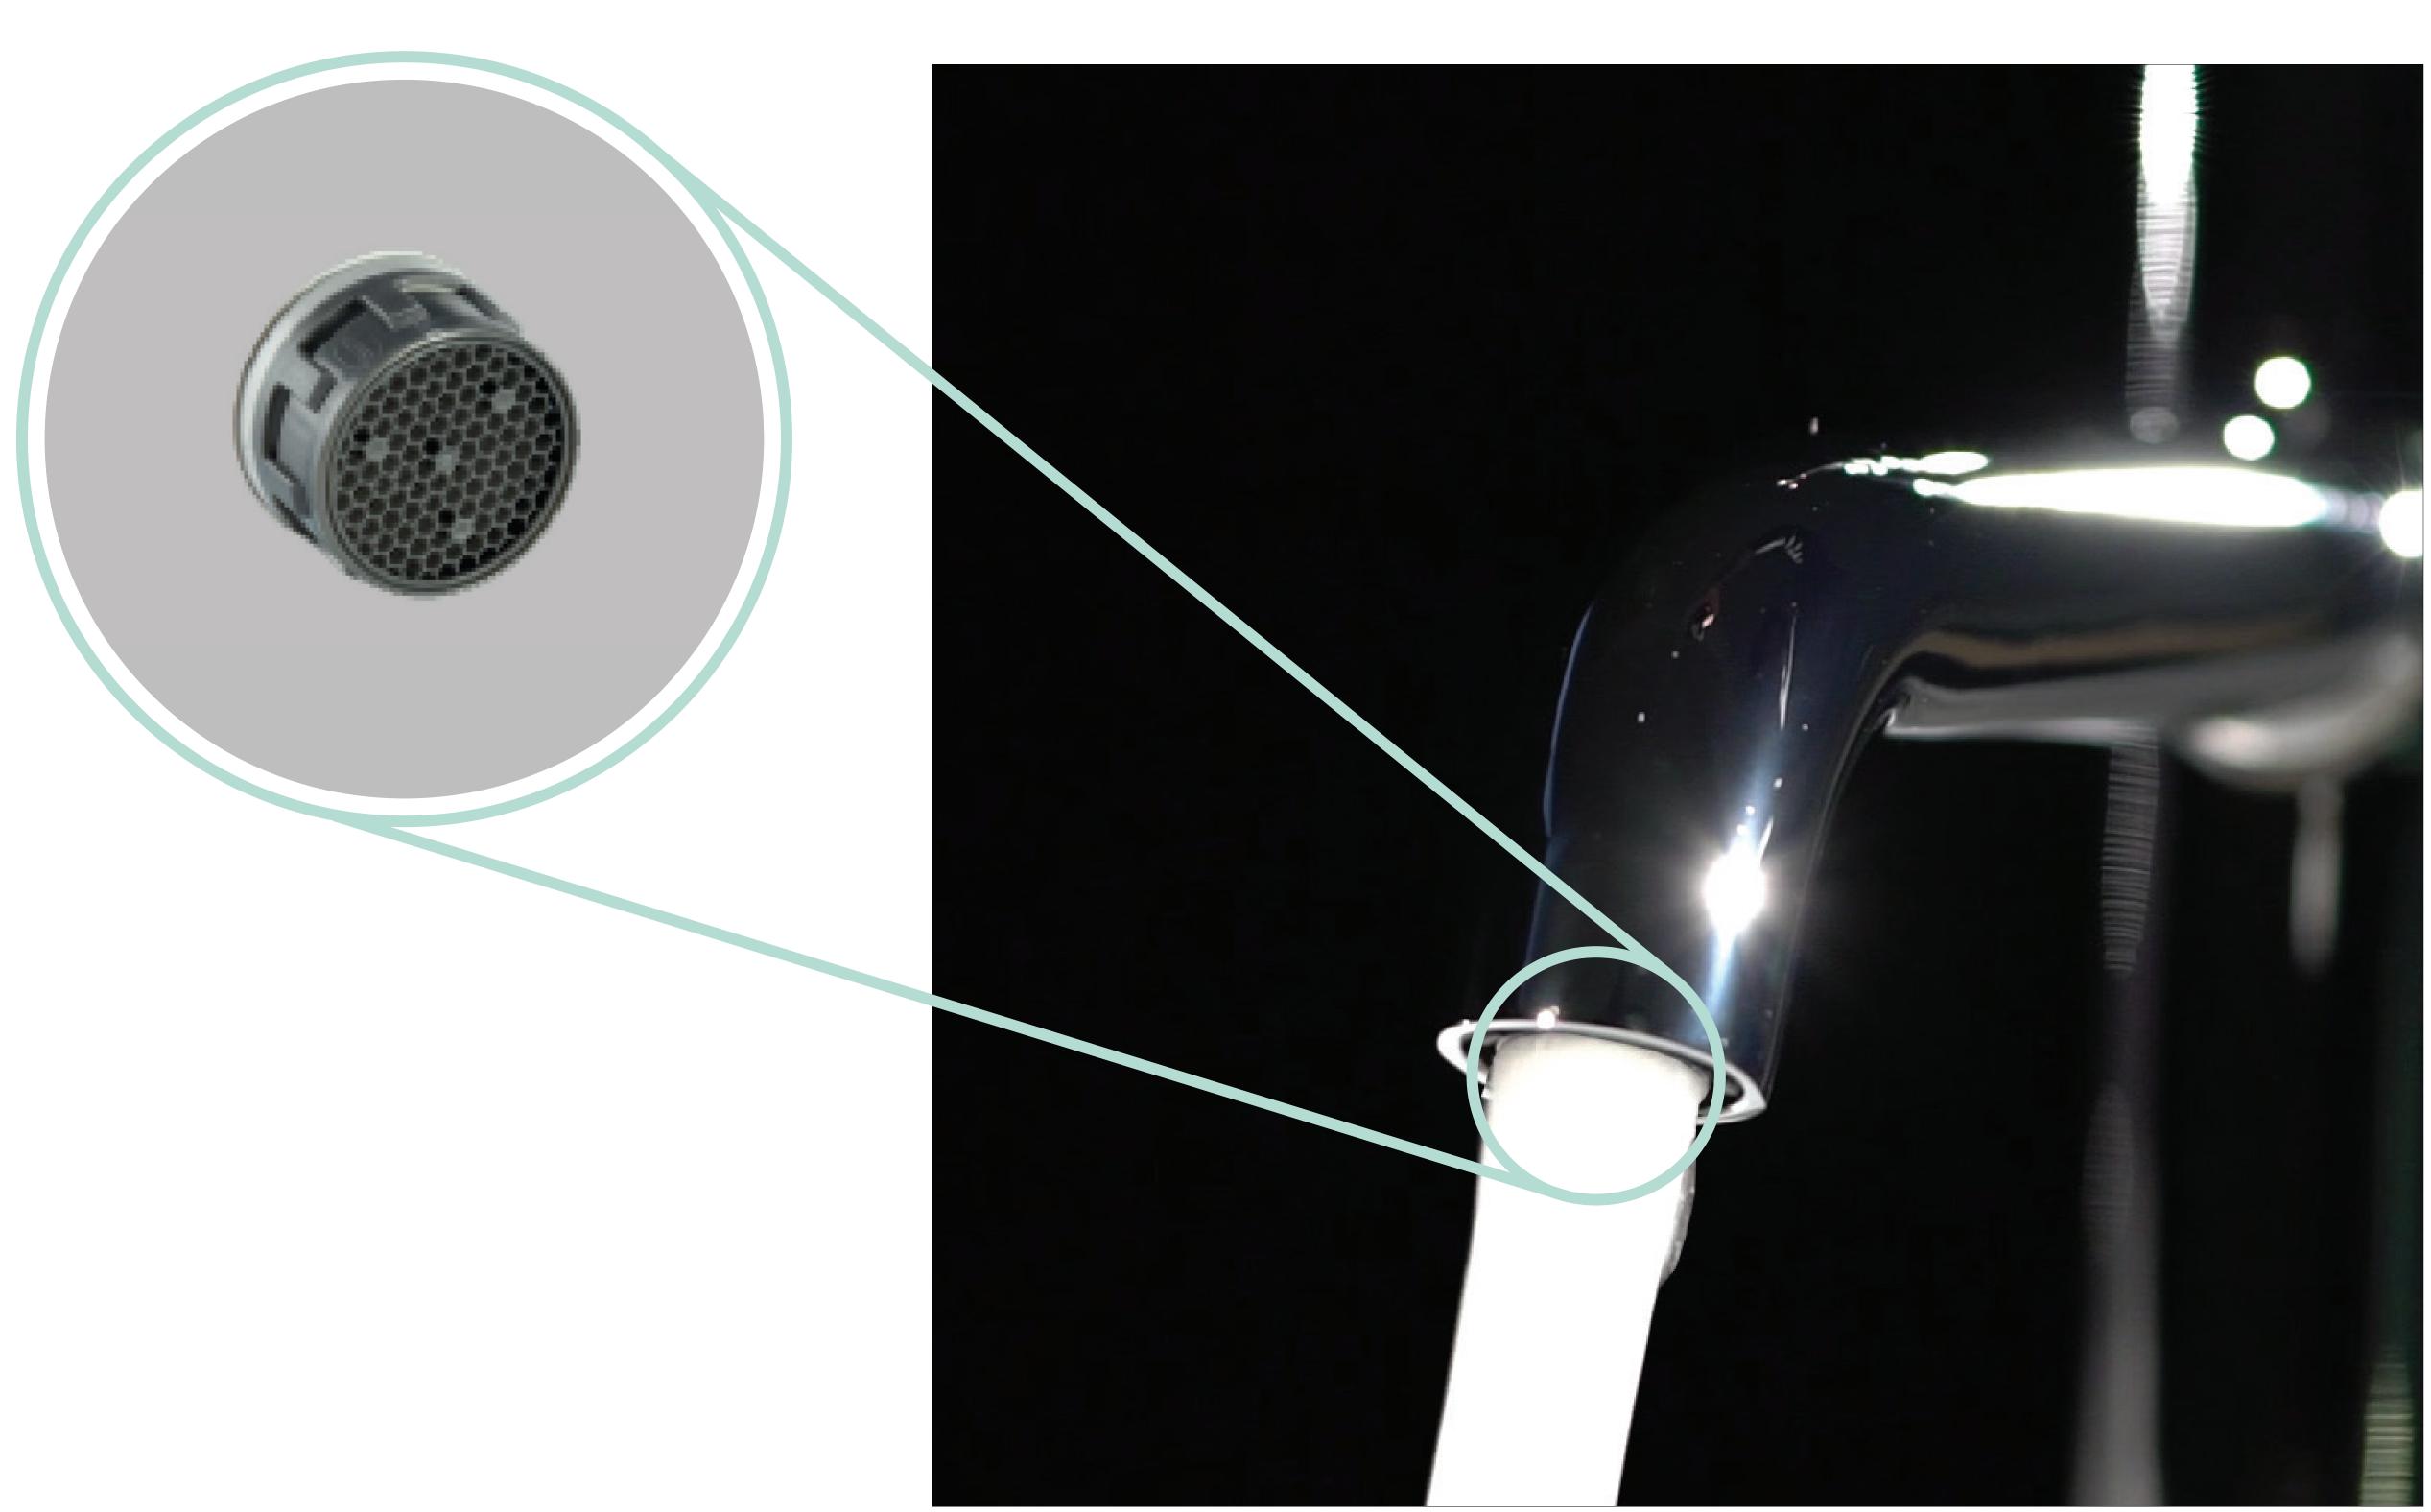

#### German-made aerator

Produces a larger aerated and non-splashing stream

## German-made Aerator\_

BARIL
STYLE × FUNCTION

Our Swiss-made aerator introduce air into the water stream to produce a larger white stream soft to the touch and non-splashing!