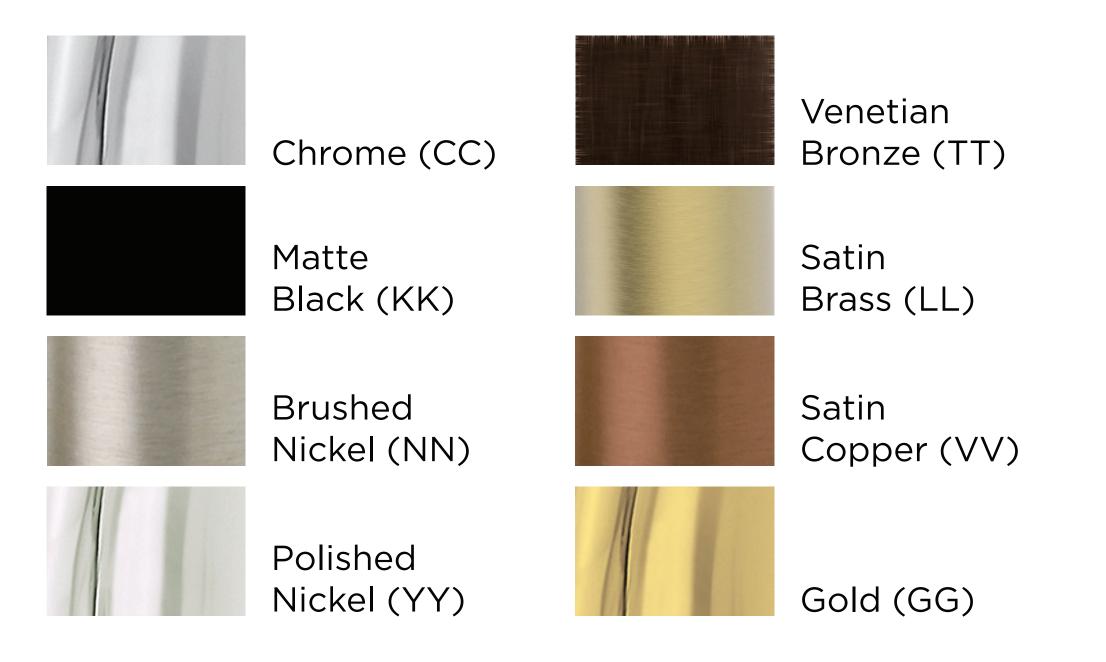

## BARiL's finishes

BARIL

Because we are convinced that you want access to the very best options, BARiL offers a large variety of finishes for all of its collections. Shipping delays vary between 48 hours and 4 weeks, depending on the finish. Take advantage of the wide array of colors and have fun imagining all the possibilities.

STYLE  $\times$  FUNCTION

Bronze (TT)