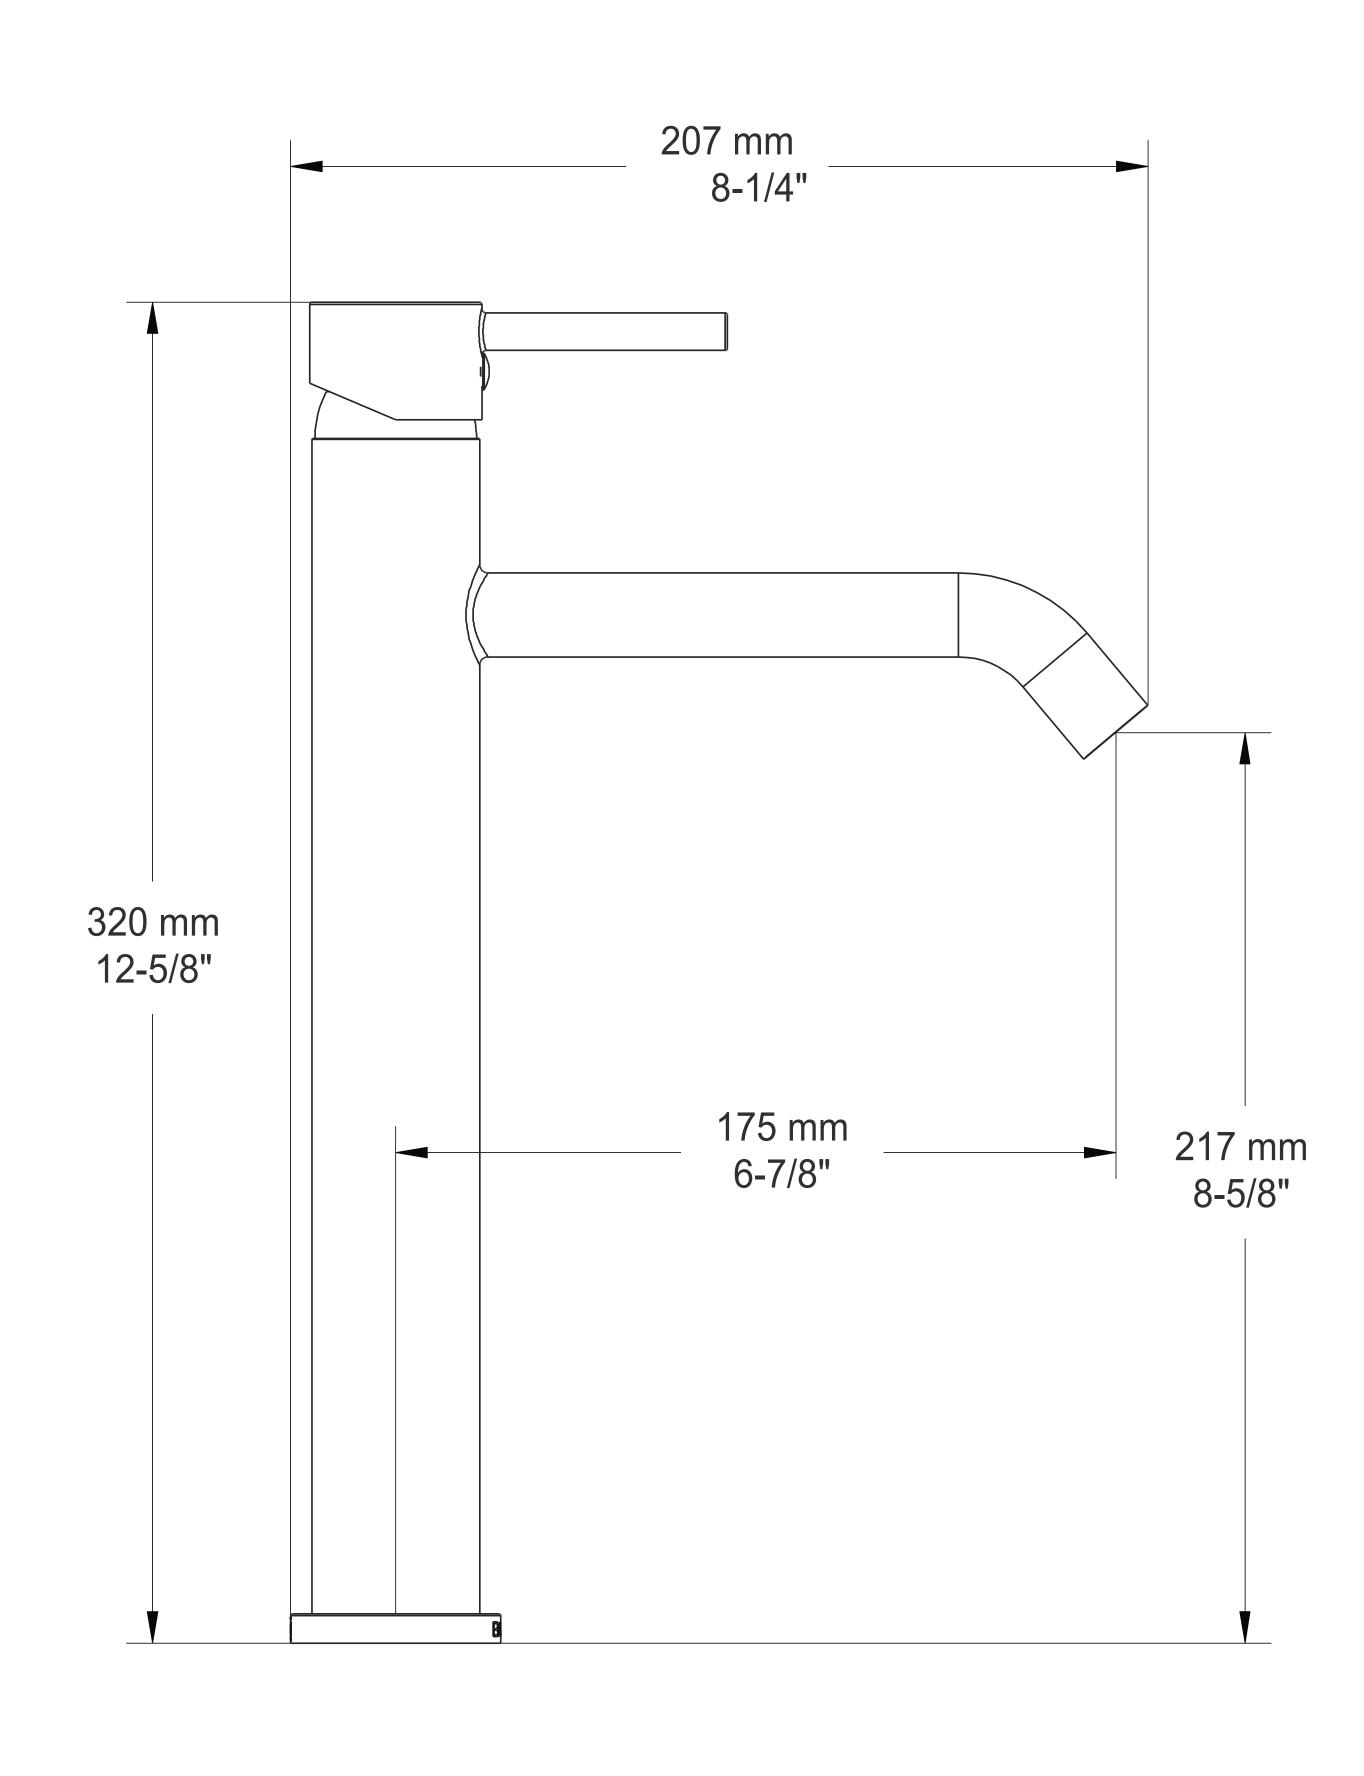

#### Dimensions:

Model: B66-1020-00L-xx

Faucet height: 12-5/8"

Aerator clearance: 8-5/8"

Spout reach: 6-7/8"