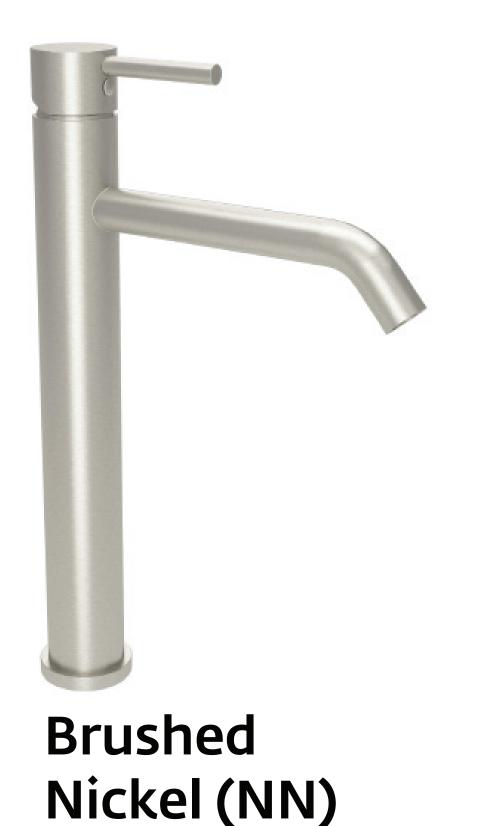

## BARiL's finishes

BARIL

Because we are convinced that you want access to the very best options, BARiL offers a large variety of finishes for all of its collections. Shipping delays vary between 48 hours and 4 weeks, depending on the finish. Take advantage of the wide array of colors and have fun imagining all the possibilities.