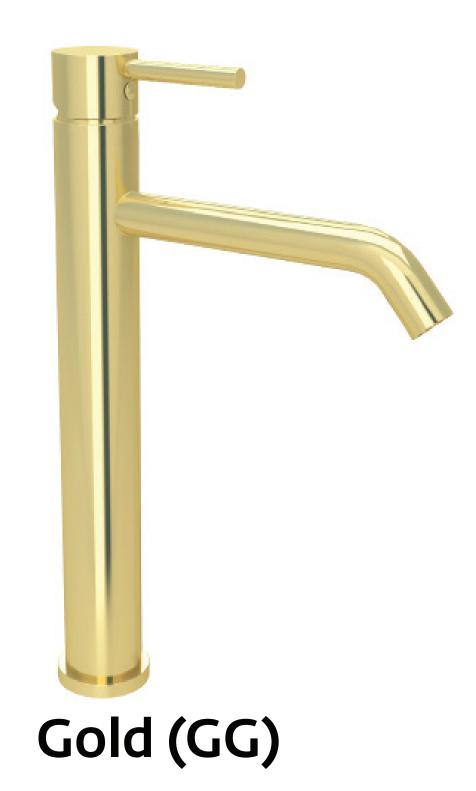

## BARiL's finishes

BARIL

Because we are convinced that you want access to the very best options, BARiL offers a large variety of finishes for all of its collections. Shipping delays vary between 48 hours and 4 weeks, depending on the finish. Take advantage of the wide array of colors and have fun imagining all the possibilities.