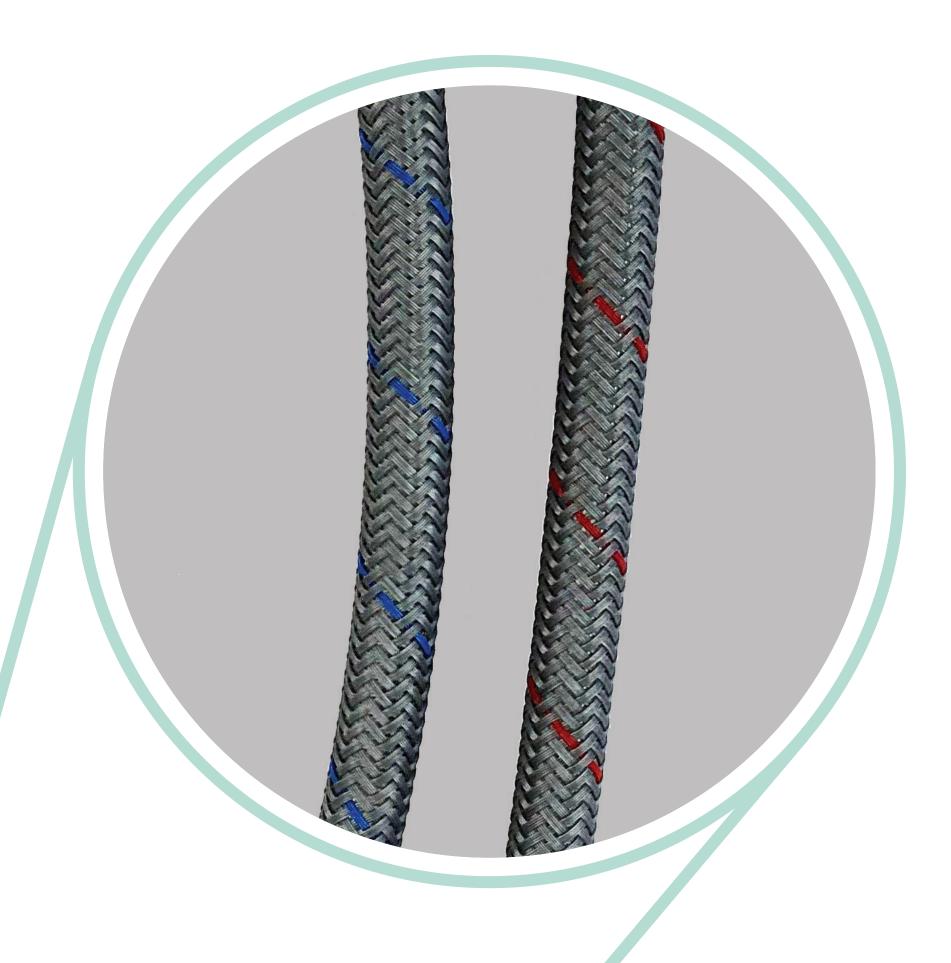

# Softpex Supply Lines

Color coded, corrosion and kink resistant, our supply lines are equipped with swivel connection nuts to facilitate the connection to water inlets and avoid twisting.