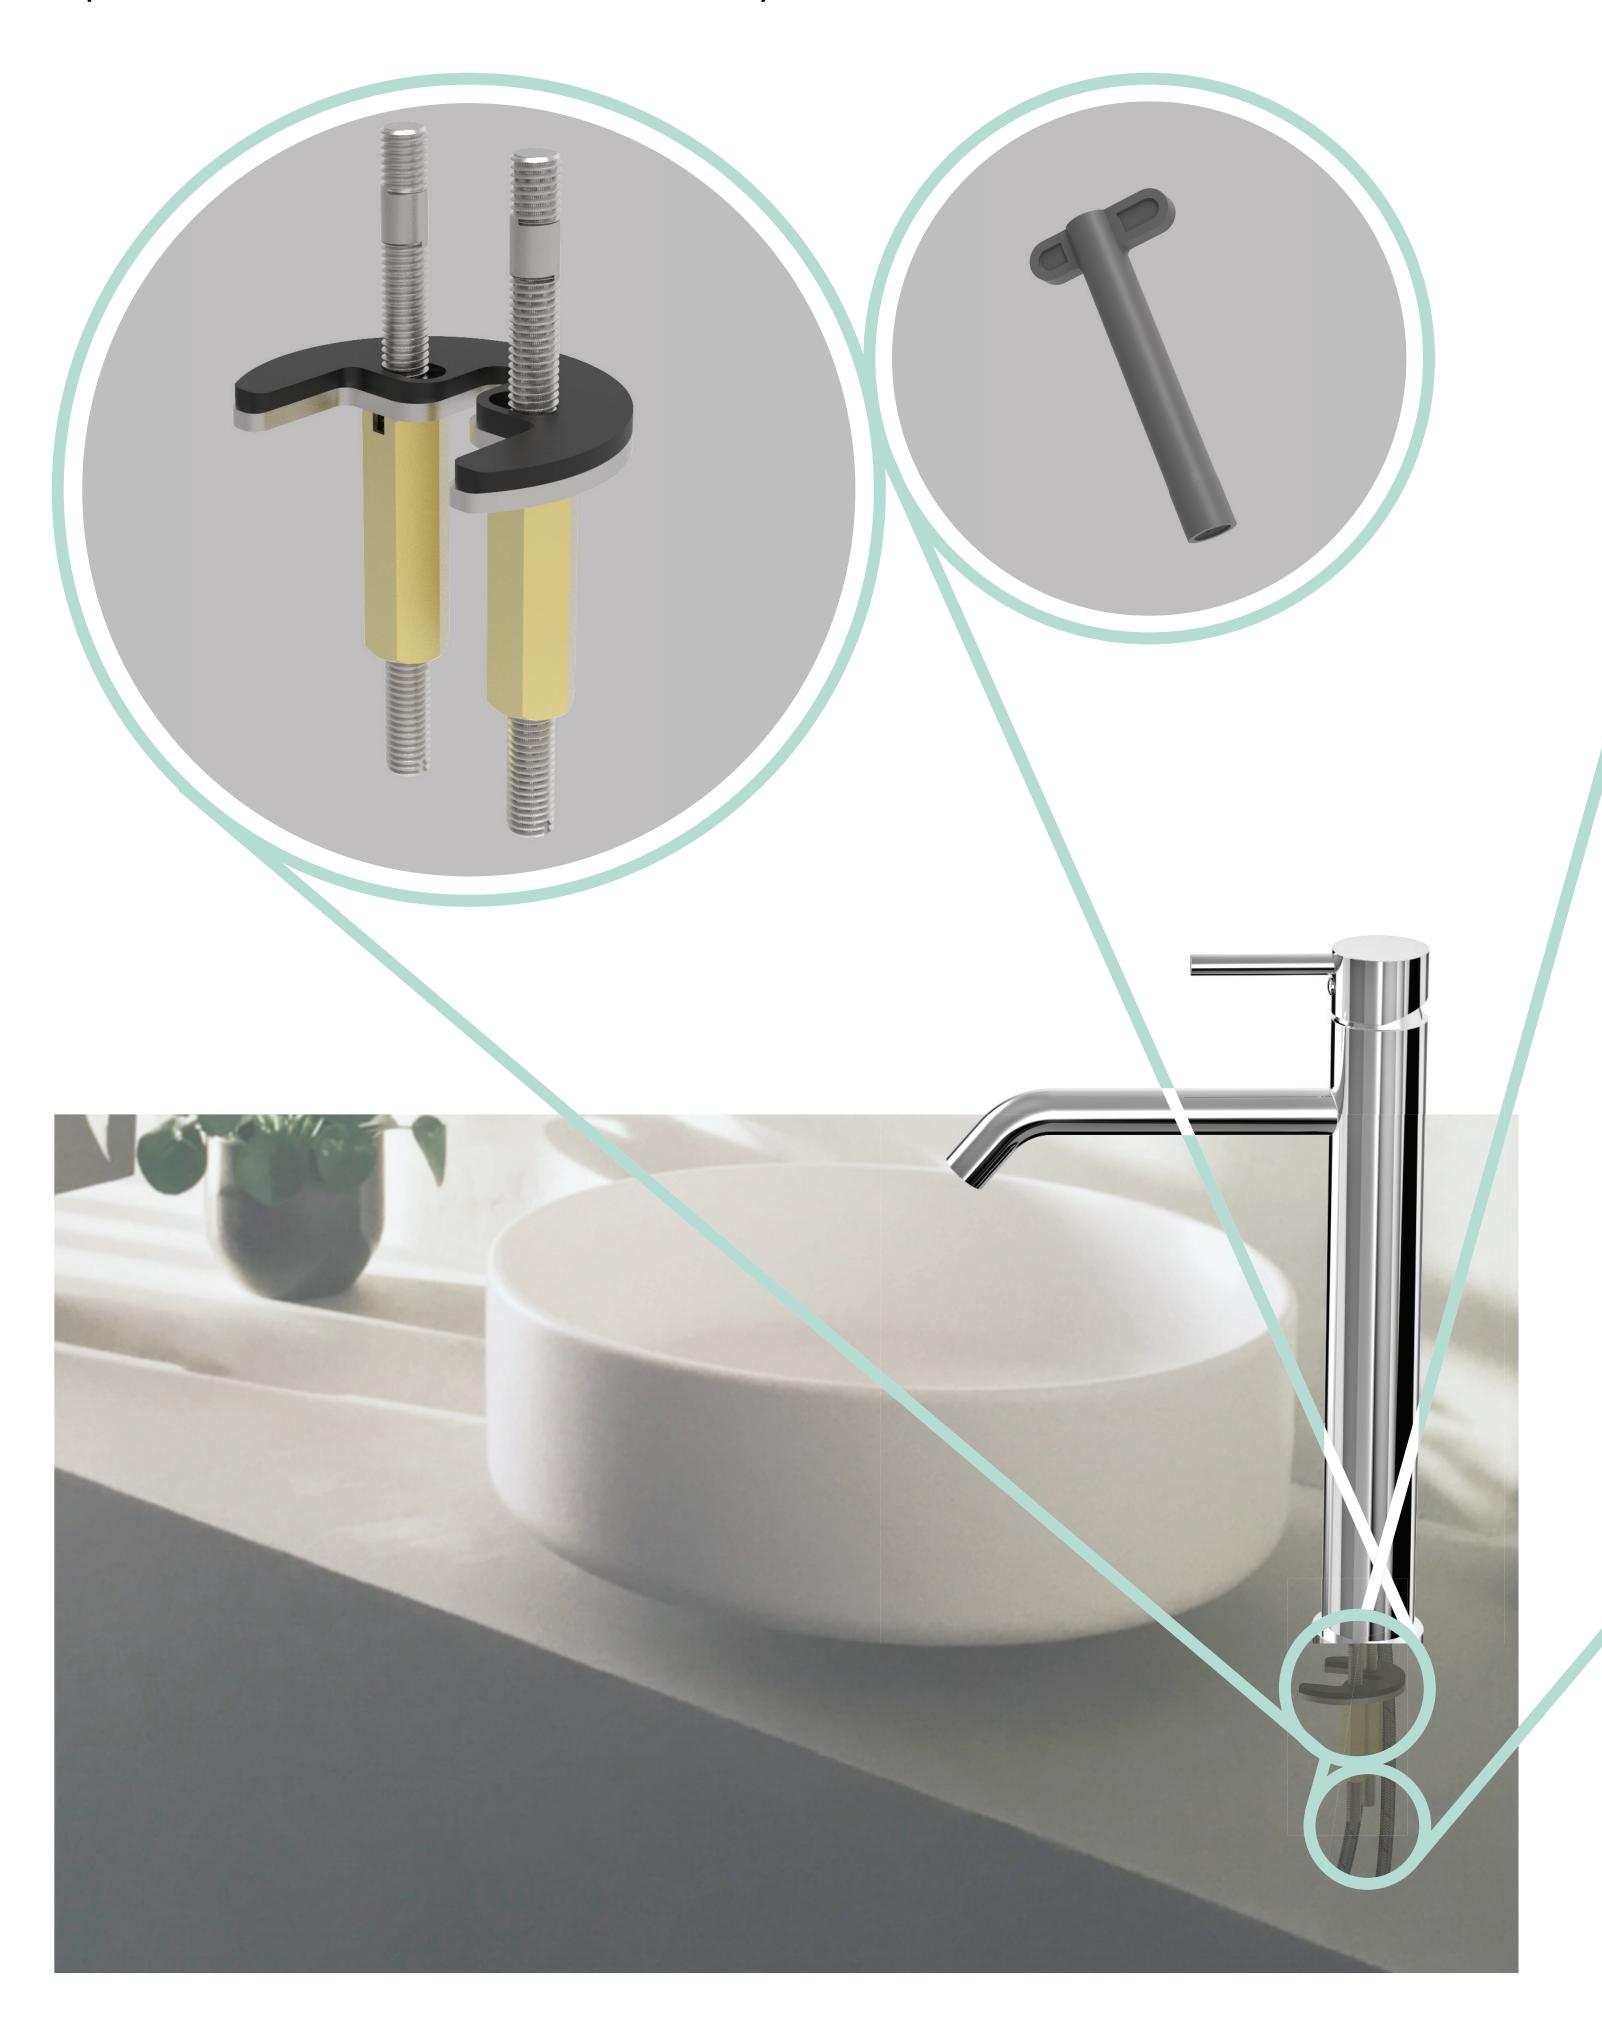

#### Easy installation

Very sturdy installation using 2 threaded rods with a special tightening tool included in the box

BARIL

equals

quality

Uses

30% less

water

# Easy installation \_\_\_\_

Very sturdy installation using two threaded rods and a special tightening tool included in the box; easy to tighten, even with minimal space behind the lavatory.