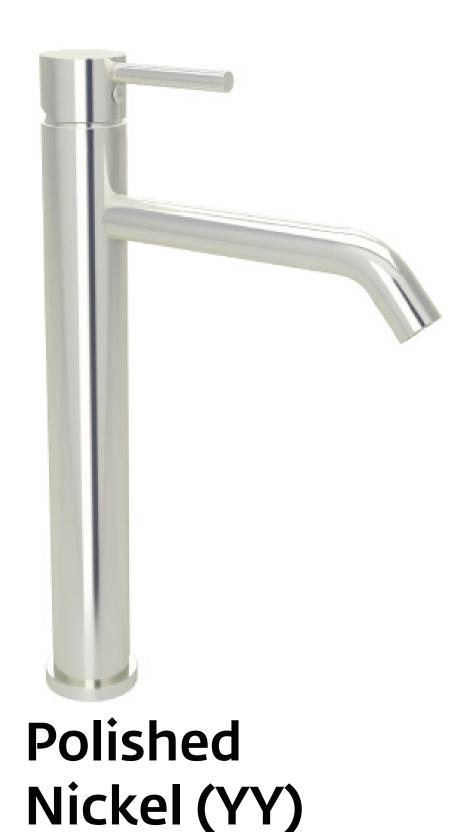

## BARiL's finishes

BARIL

Because we are convinced that you want access to the very best options, BARiL offers a large variety of finishes for all of its collections. Shipping delays vary between 48 hours and 4 weeks, depending on the finish. Take advantage of the wide array of colors and have fun imagining all the possibilities.