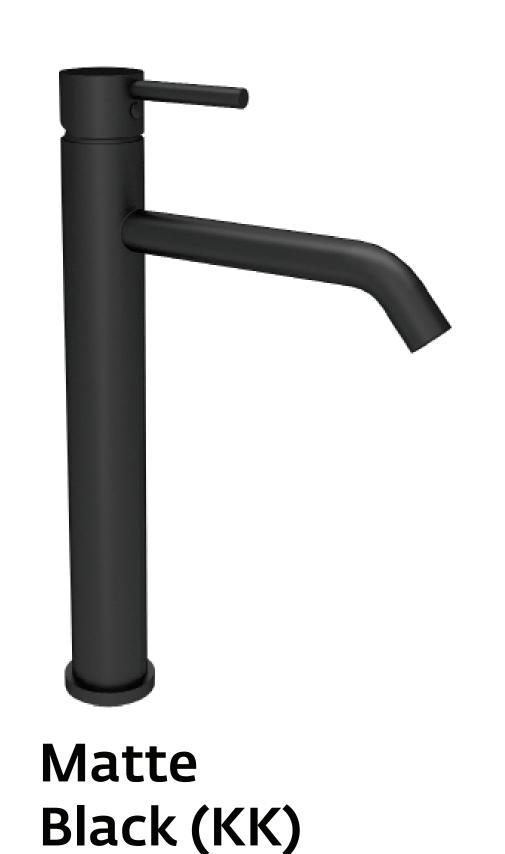

## BARiL's finishes

BARIL

Because we are convinced that you want access to the very best options, BARiL offers a large variety of finishes for all of its collections. Shipping delays vary between 48 hours and 4 weeks, depending on the finish. Take advantage of the wide array of colors and have fun imagining all the possibilities.