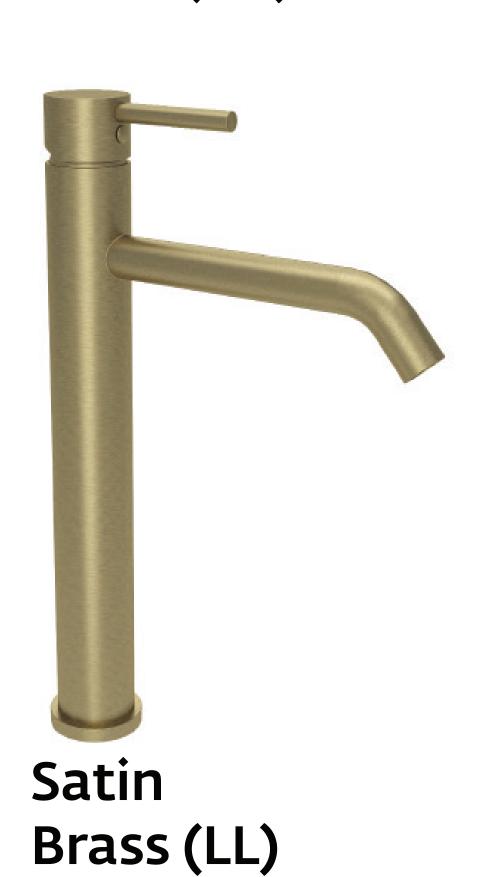

## BARiL's finishes

BARIL

Because we are convinced that you want access to the very best options, BARiL offers a large variety of finishes for all of its collections. Shipping delays vary between 48 hours and 4 weeks, depending on the finish. Take advantage of the wide array of colors and have fun imagining all the possibilities.