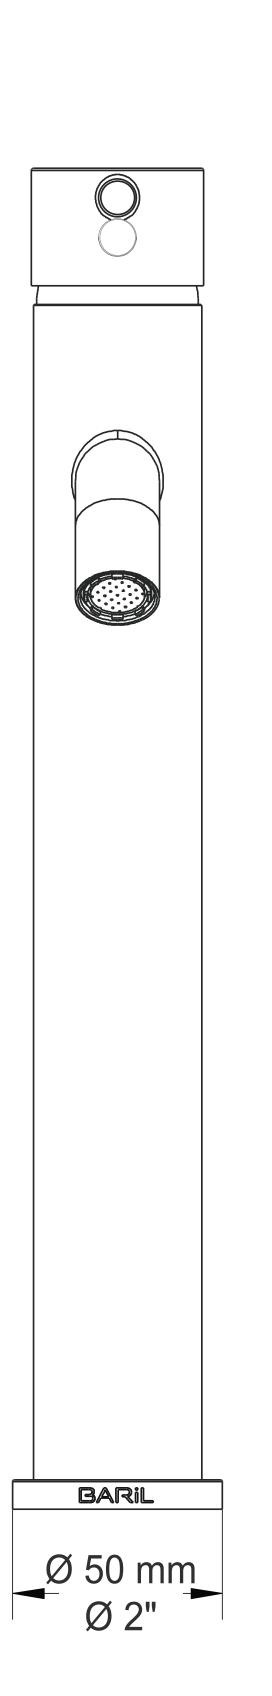

#### High single hole lavatory faucet, drain not included

#### German-made aerator

Produces a larger aerated and non-splashing stream