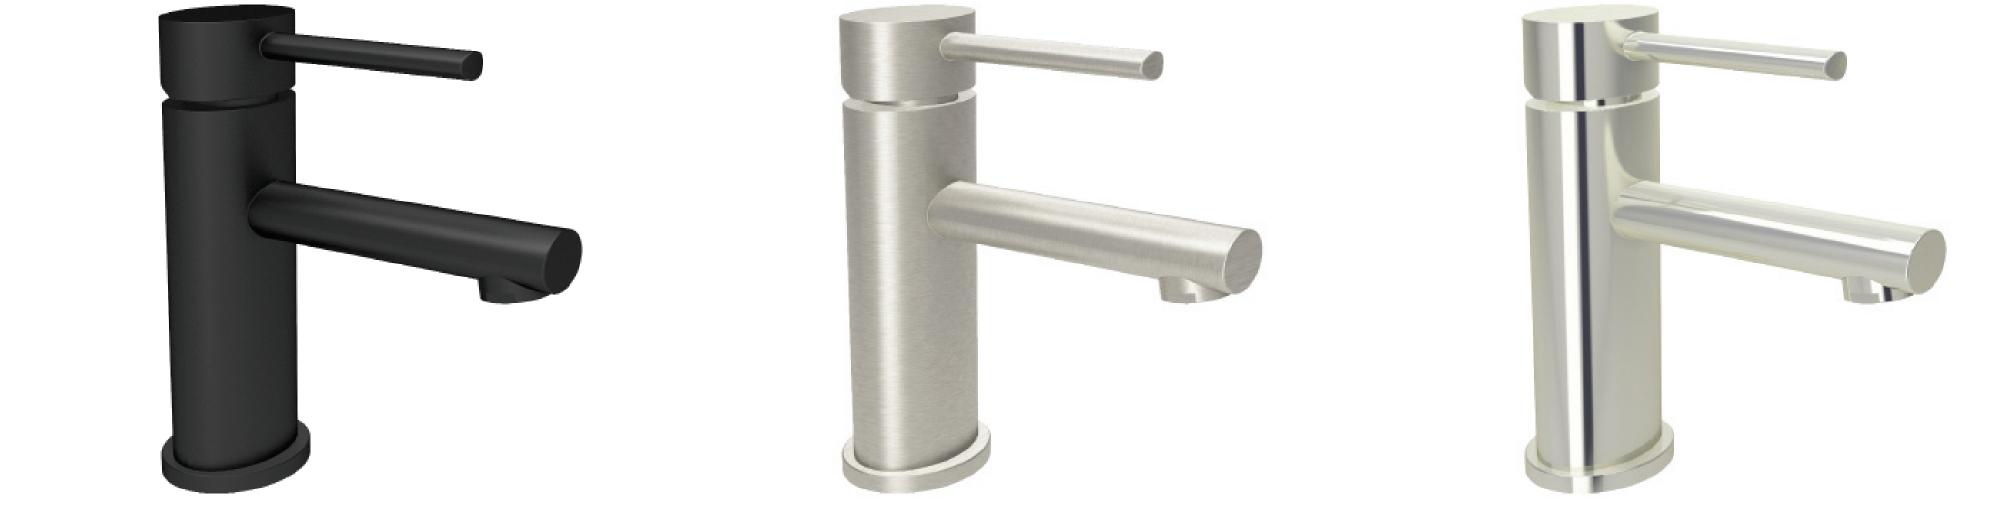

### BARRIL STYLE X FUNCTION

Chrome (CC)

Matte Black (KK)

Brushed Nickel (NN)

Polished Nickel (YY)