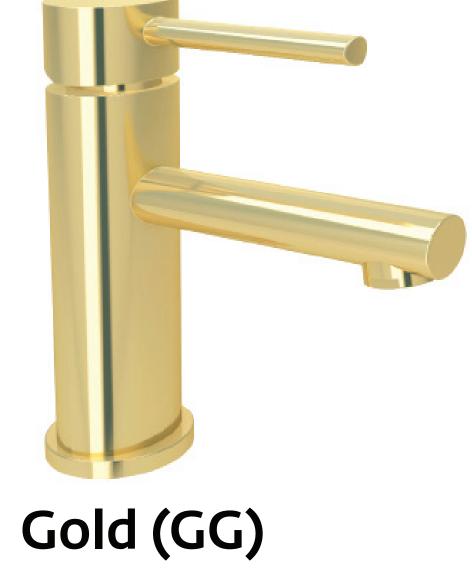

## BARiL's finishes

Because we are convinced that you want access to the very best options, BARiL offers a large variety of finishes for all of its collections. Shipping delays vary between 48 hours and 4 weeks, depending on the finish. Take advantage of the wide array of colors and have fun imagining all the possibilities.