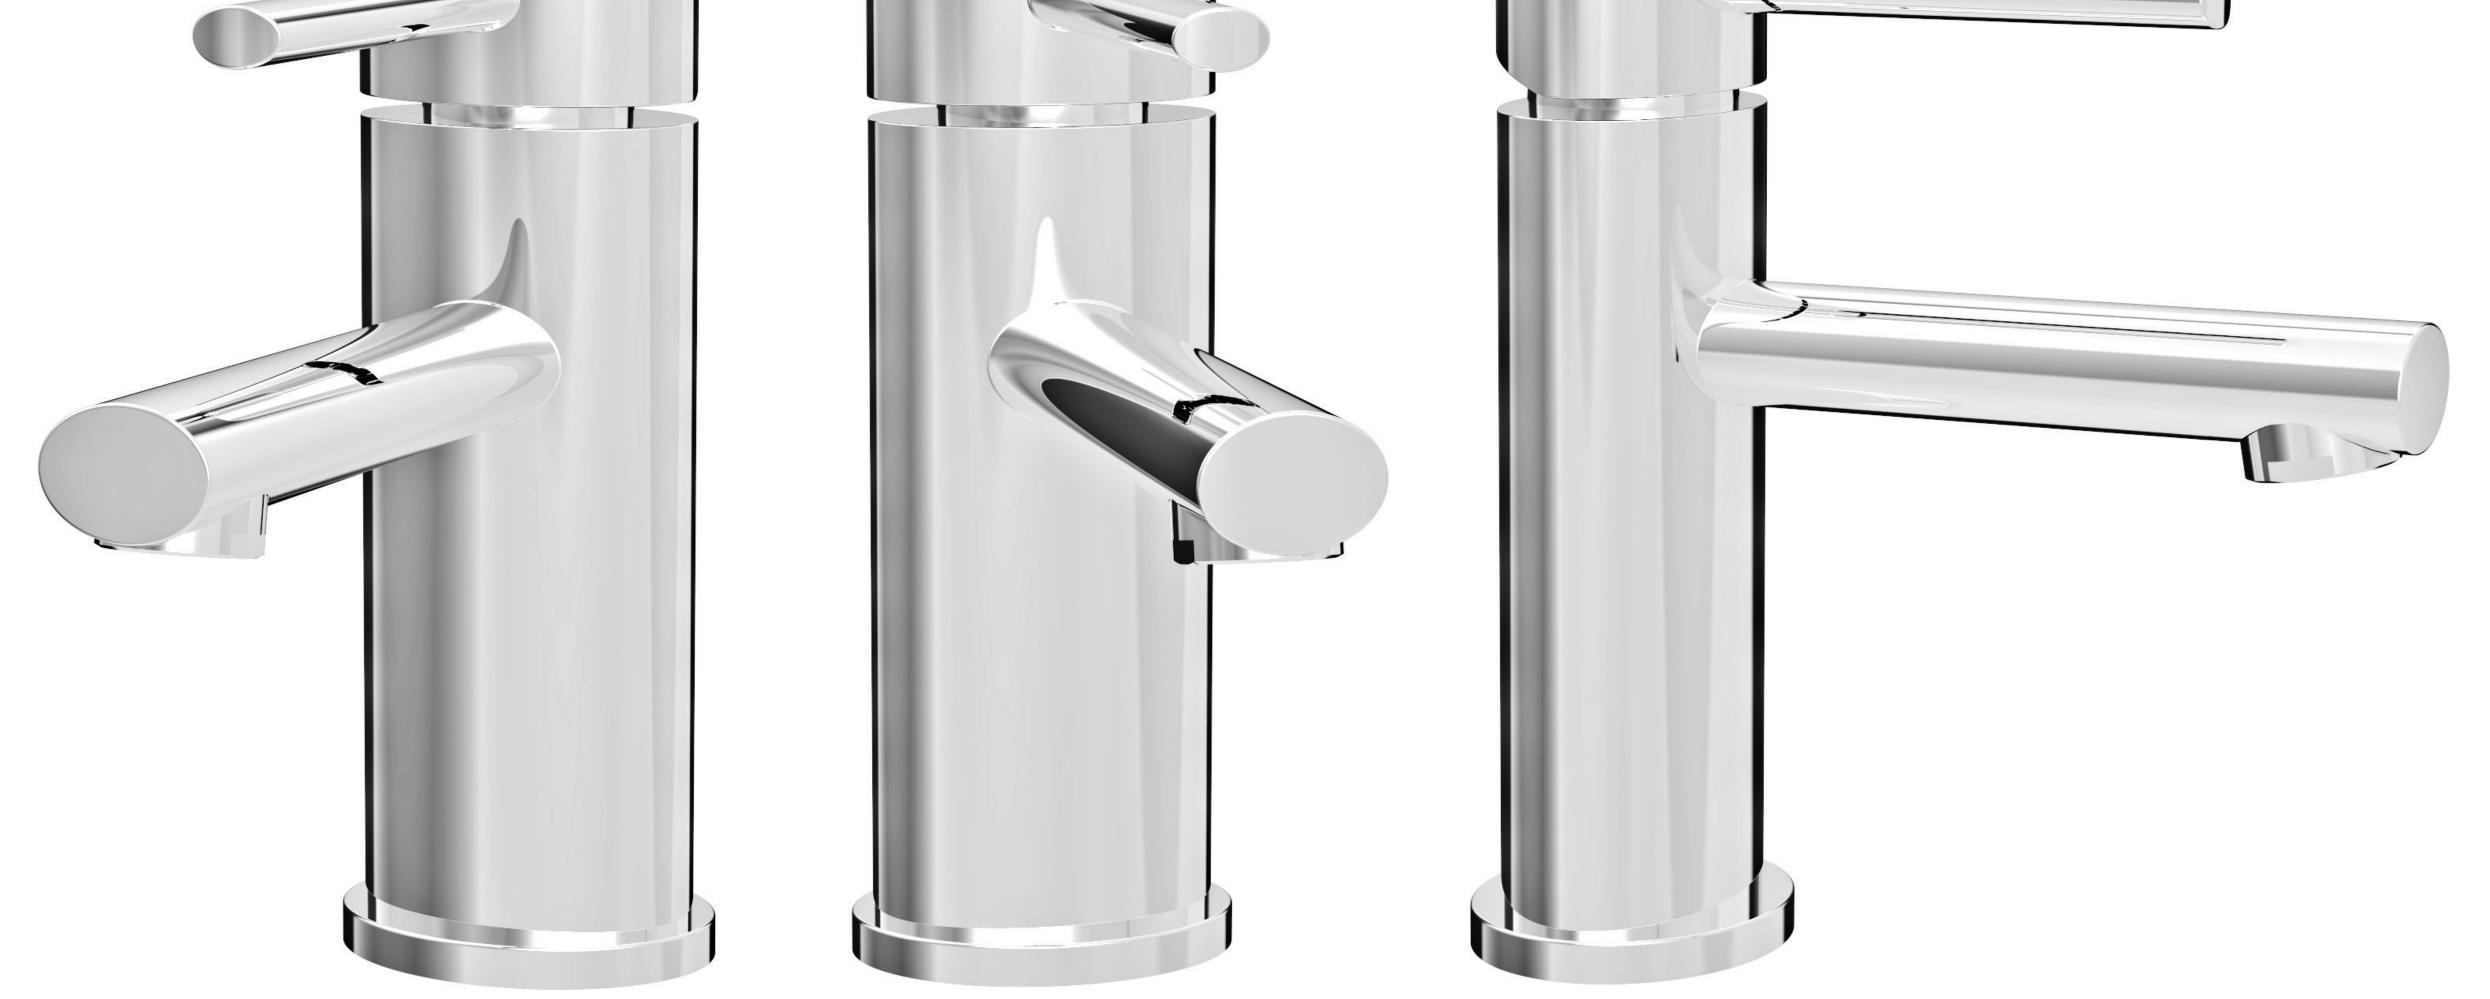

## BARiL's finishes

Because we are convinced that you want access to the very best options, BARiL offers a large variety of finishes for all of its collections. Shipping delays vary between 48 hours and 4 weeks, depending on the finish. Take advantage of the wide array of colors and have fun imagining all the possibilities.

### BARRIL STYLE X FUNCTION

Chrome (CC)

Matte Black (KK)

Brushed Nickel (NN)

Polished Nickel (YY)