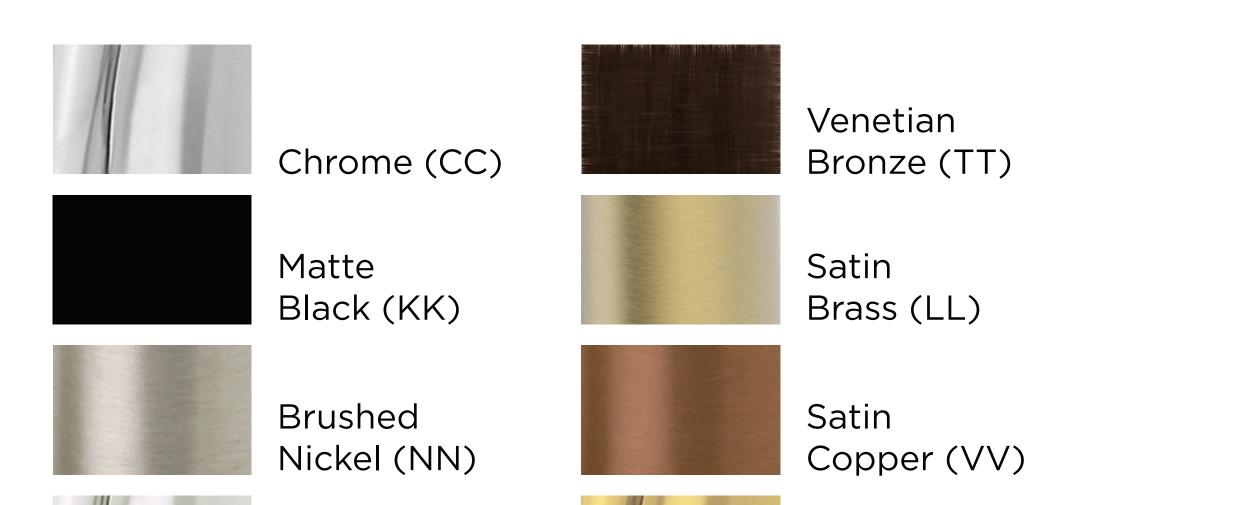

## BARiL's finishes

Because we are convinced that you want access to the very best options, BARiL offers a large variety of finishes for all of its collections. Shipping delays vary between 48 hours and 4 weeks, depending on the finish. Take advantage of the wide array of colors and have fun imagining all the possibilities.

### BARRIL STYLE X FUNCTION

Chrome (CC)

Matte Black (KK)

Brushed Nickel (NN)

Polished Nickel (YY)