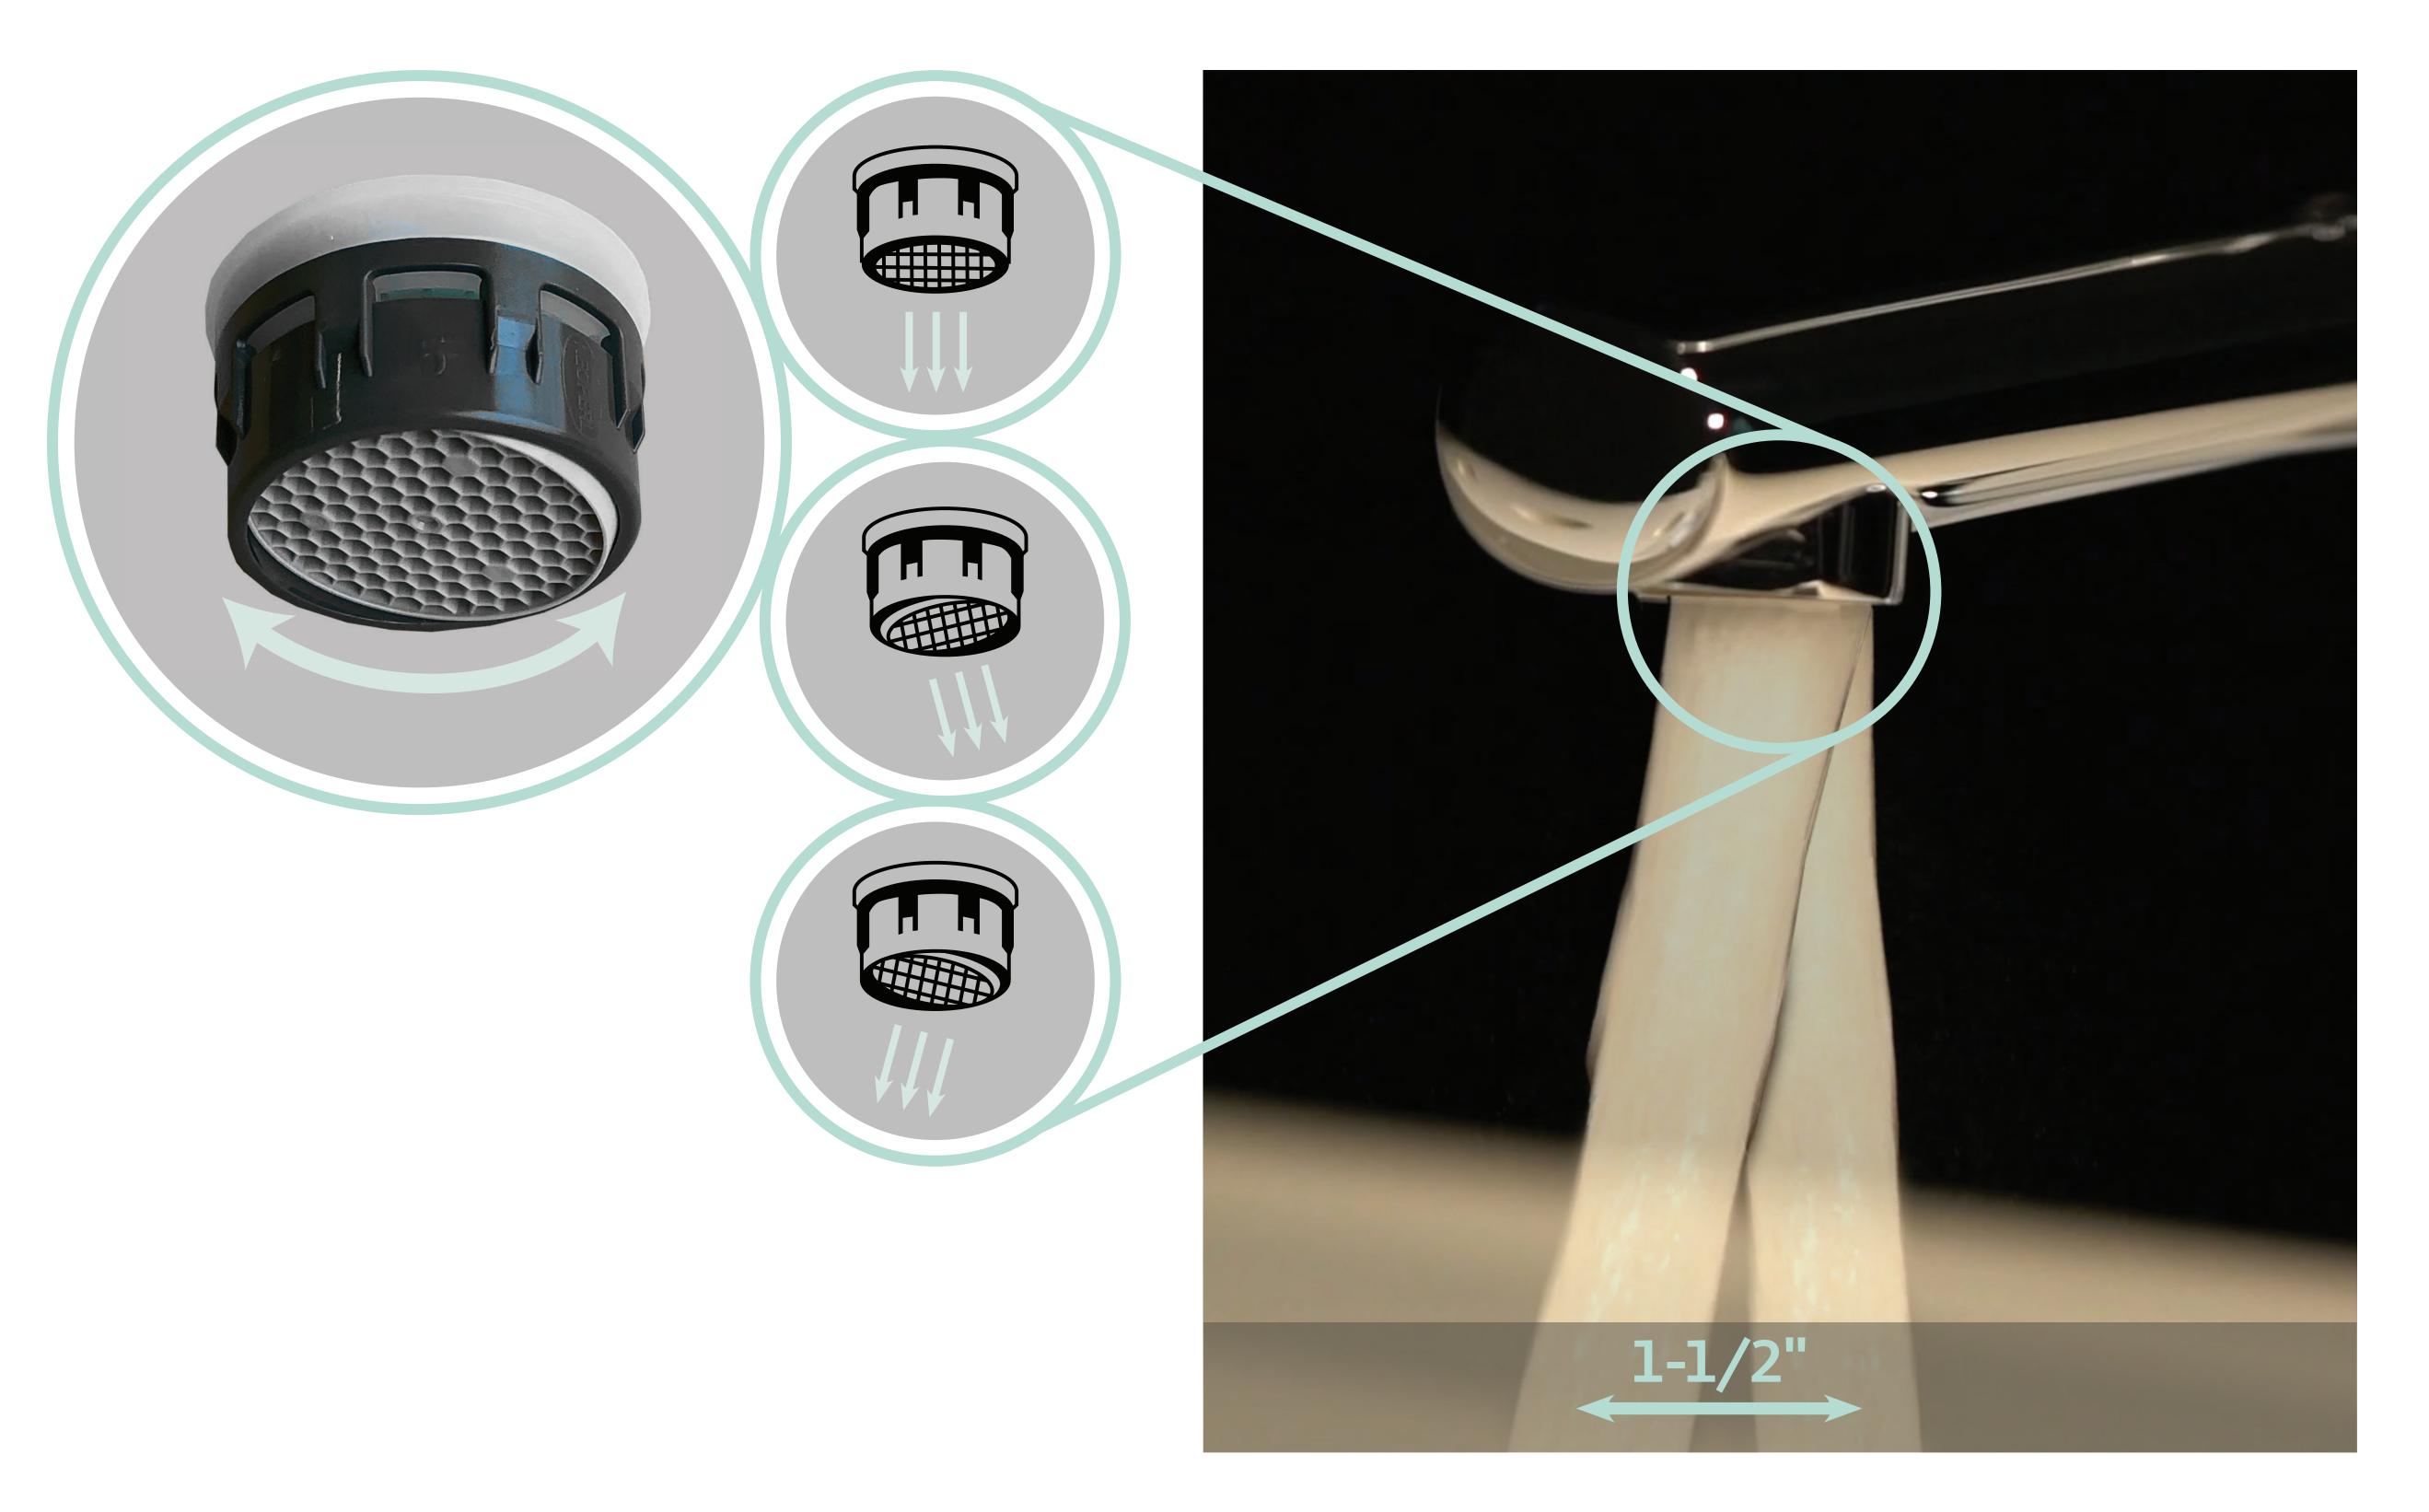

#### Adjustable aerator

Allows adjustments in the water stream's direction by the touch of a finger

## Adjustable Aerator

Our German-made swivel aerator lets you direct the flow where you want it. No more splashing!

#### **Ecological Options**

BARiL is supporting the environment by offering options to reduce the water flow thereby economising your water usage

B14-1010-01L-xx

B14-1010-01L-xx-120