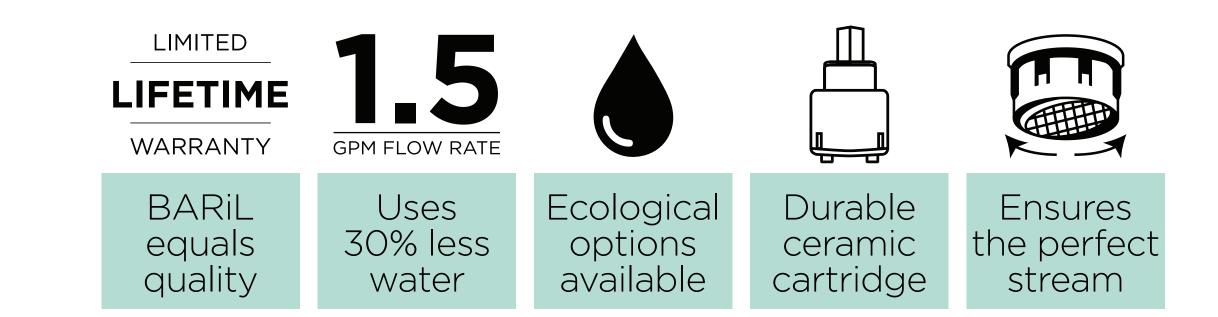

#### European cartridge

Made with high performance ceramic, this cartridge is amongst the most durable on the market

#### Easy installation

Very sturdy installation using 2 threaded rods with a special tightening tool included in the box

BARiL uses push-button drains, therefore eliminating the need for an unsightly rod (drain to be ordered separately)

#### High quality material

BARiL faucets last longer because they are forged of solid brass thicker than average

#### **Ecological Options**

BARiL is supporting the environment by offering options to reduce the water flow thereby economising your water usage

B14-1010-01L-xx

B14-1010-01L-xx-120