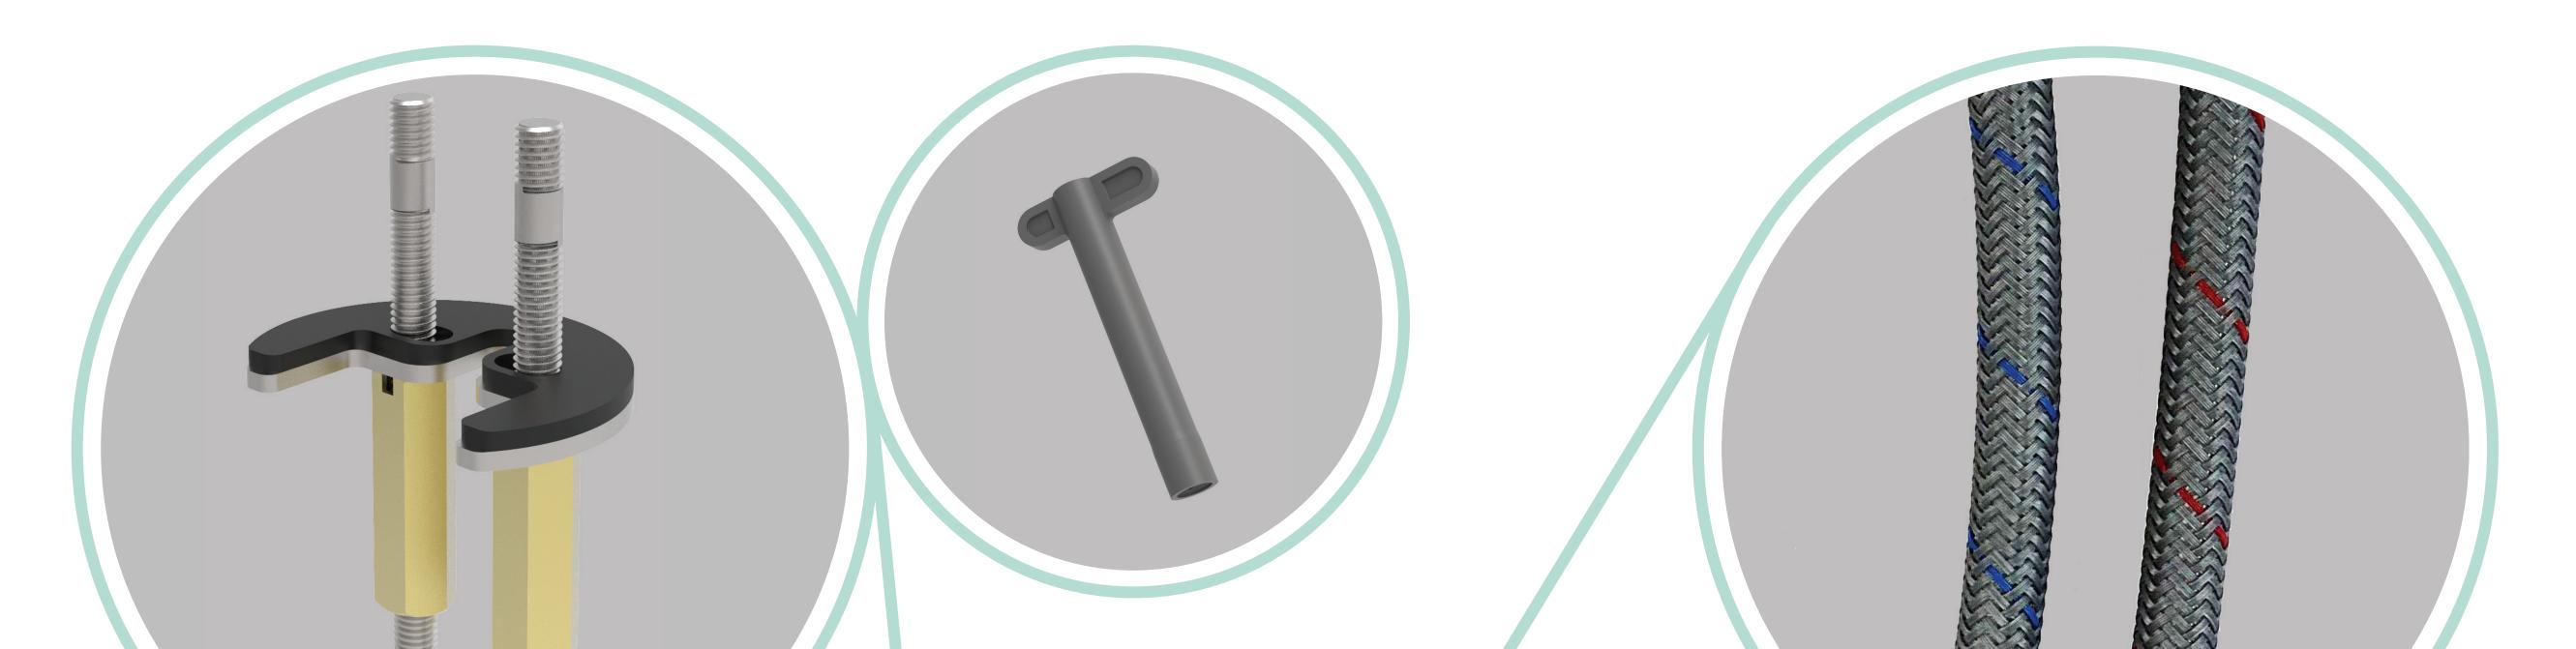

#### Easy installation

Very sturdy installation using 2 threaded rods with a special tightening tool included in the box

BARiL uses push-button drains, therefore eliminating the need for an unsightly rod (drain to be ordered separately)

## Easy installation

Very sturdy installation using two threaded rods and a special tightening tool included in the box; easy to tighten, even with minimal space behind the lavatory.