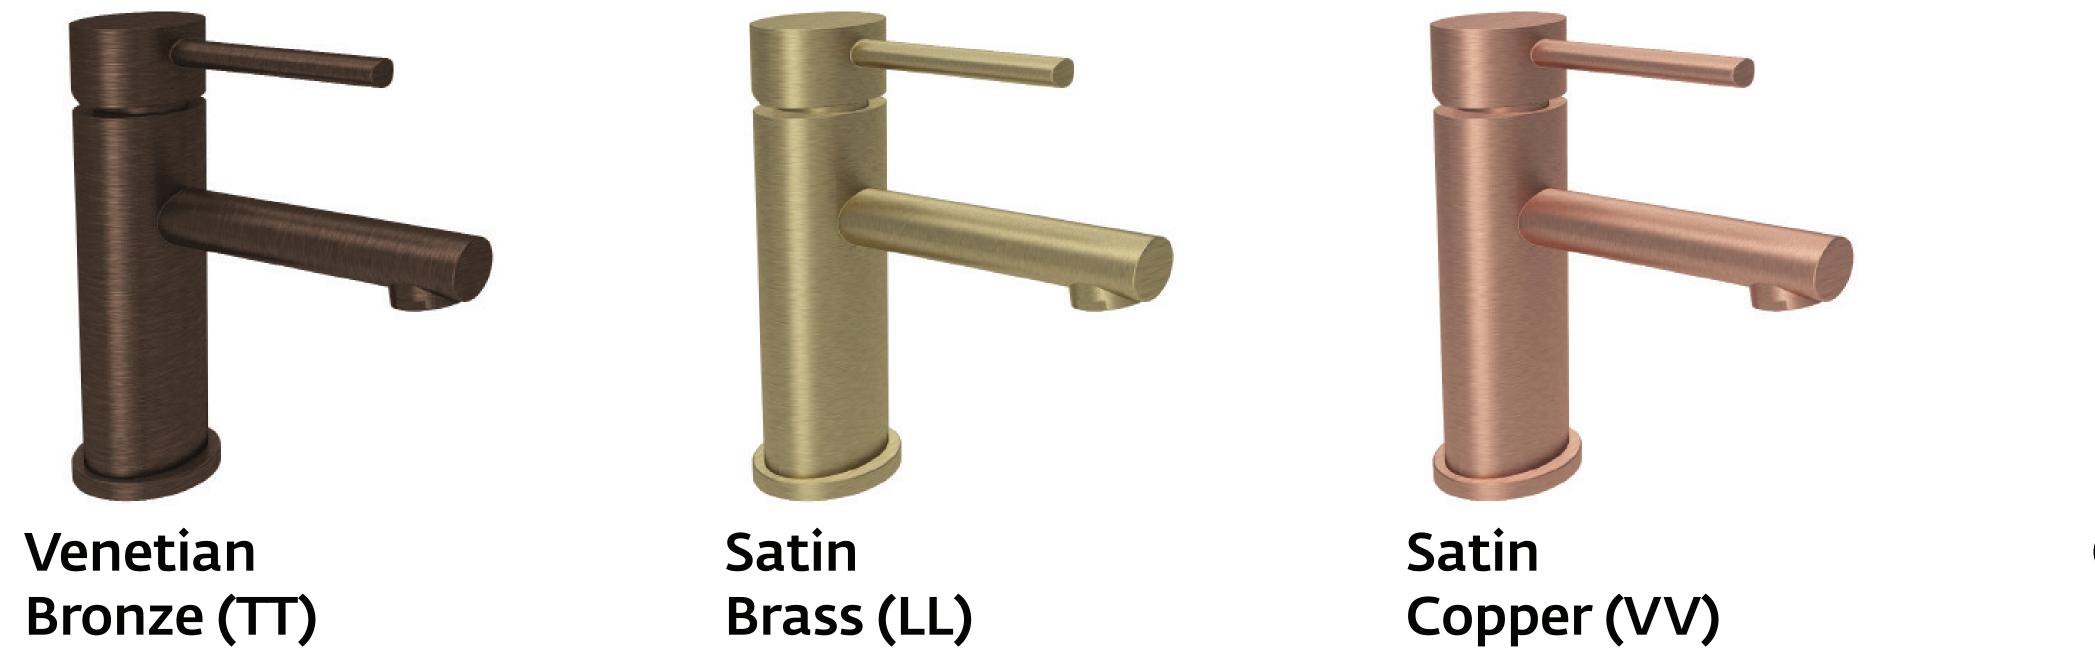

## BARiL's finishes

Because we are convinced that you want access to the very best options, BARiL offers a large variety of finishes for all of its collections. Shipping delays vary between 48 hours and 4 weeks, depending on the finish. Take advantage of the wide array of colors and have fun imagining all the possibilities.