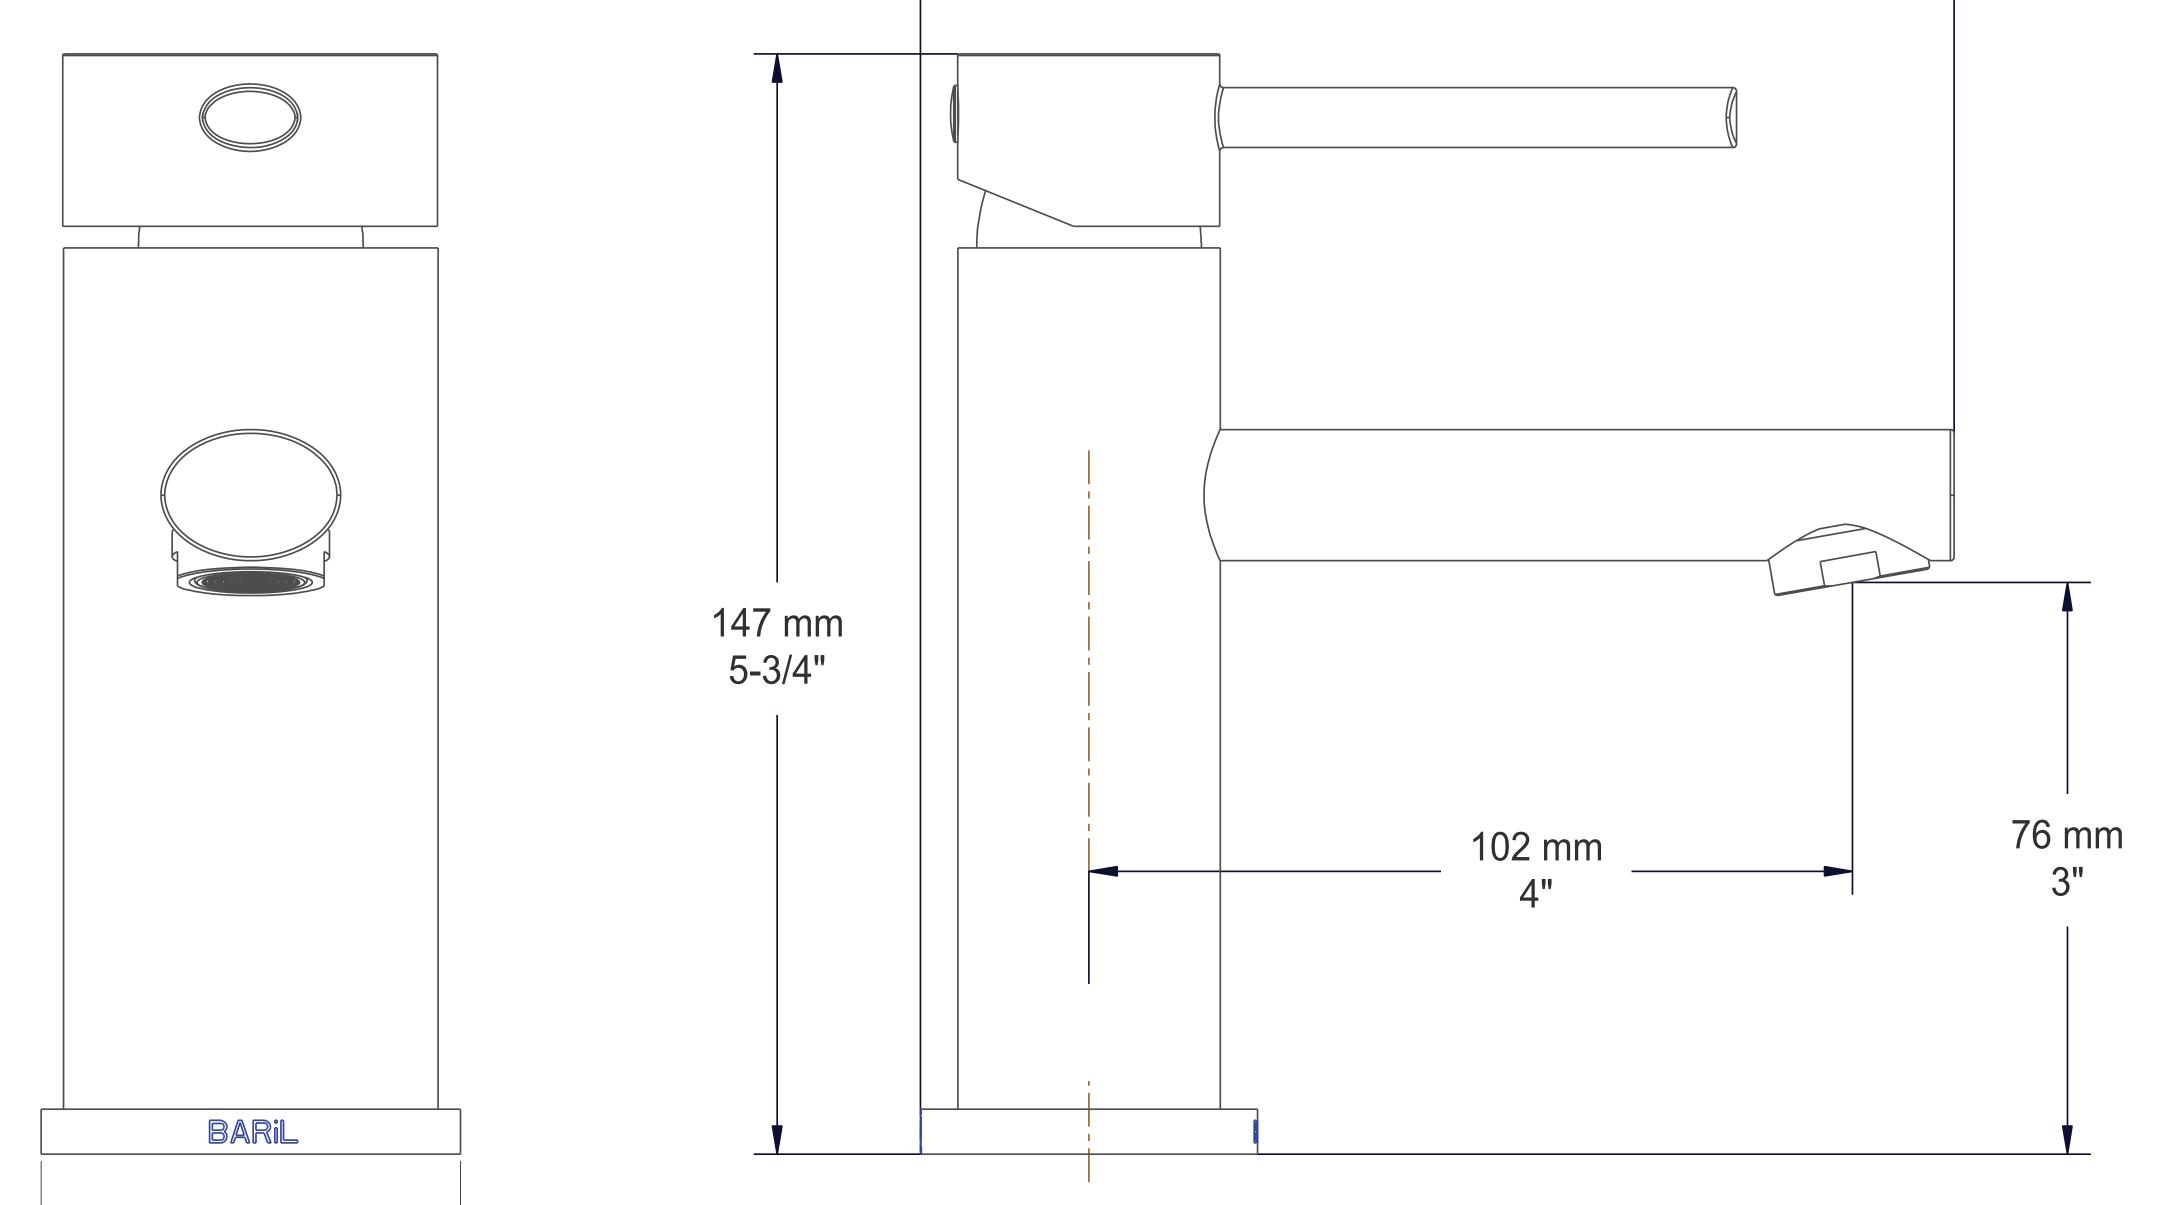

### BARIL $STYLE \times FUNCTION$

Dimensions:

Model: B14-1010-01L-xx

Faucet height: 5-3/4"

Aerator clearance: 3"

Spout reach: 4"

138 mm

5-1/2"