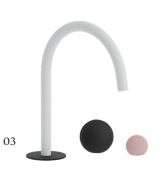

rue celebration of water and matter, the Marie collection draws its essence from the softness of nature and the organic simplicity of its forms.

# Marie Saint Pierre

Founder and president of her eponymous brand for 35 years now, she has been able to simultaneously perfect her creative process and build the infrastructure to expand her business. From the creation of new textiles to the exploration of composition and technique, she has always believed that craftsmanship and quality will win over trends.



## Marie-Eve Baril

Second generation entrepreneur, she presides over an an independent North American faucet manufacturer. As an active and committed businesswoman, she participates in several groups and committees that allow her to share her passion for design and innovation.



















### 01 TET-1210-35

12" anti-limestone shower head with wall-mounted shower arm

### 02 B35-8100-00L

Wall-mounted lavatory faucet spout with deck mounted handles

### 03 **B35-8009-00L**

Two-handle deck mounted lavatory faucet

### 04 B35-1020-00L

High-arc single handle 2-piece vessel lavatory faucet

### 05 **B35-9521-00**

Complete thermostatic valve with 2-way diverter

### 06 B35-9320-00

Complete thermostatic valve with 2-way diverter and handshower

### 08 **B35-1100-00**

Floor-mounted tub spout

This is the spout only. You must pair it with a valve 05 or 06 to control the water flow and temperature.

This collection is a celebration of water. The choice of shapes and finishes represents in some way our planet and the beauty of the matters found in nature. - Marie Saint