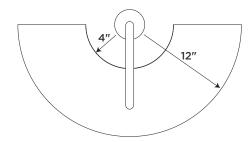

# **Handle Layout**

Choose the location of the control valves within 12" of the spout.