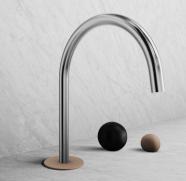

### 03 **B35-8009-00L**

Two-handle deck mounted lavatory faucet

**Choose Your Finishes\*** 

**Matte Finishes** 

Matte Black

French Gold

02 **Dress Up Your Faucet** 

**Choose Your Flow Rate** 

**Create Your Dream Faucet** 

B35-8009-00L-CKIK Chrome, matte black & mist