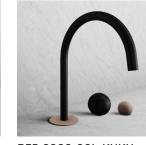

### 02 B35-8100-00L

Wall-mounted lavatory faucet spout with deck mounted handles

### 03 **B35-8009-00L**

Two-handle deck mounted lavatory faucet