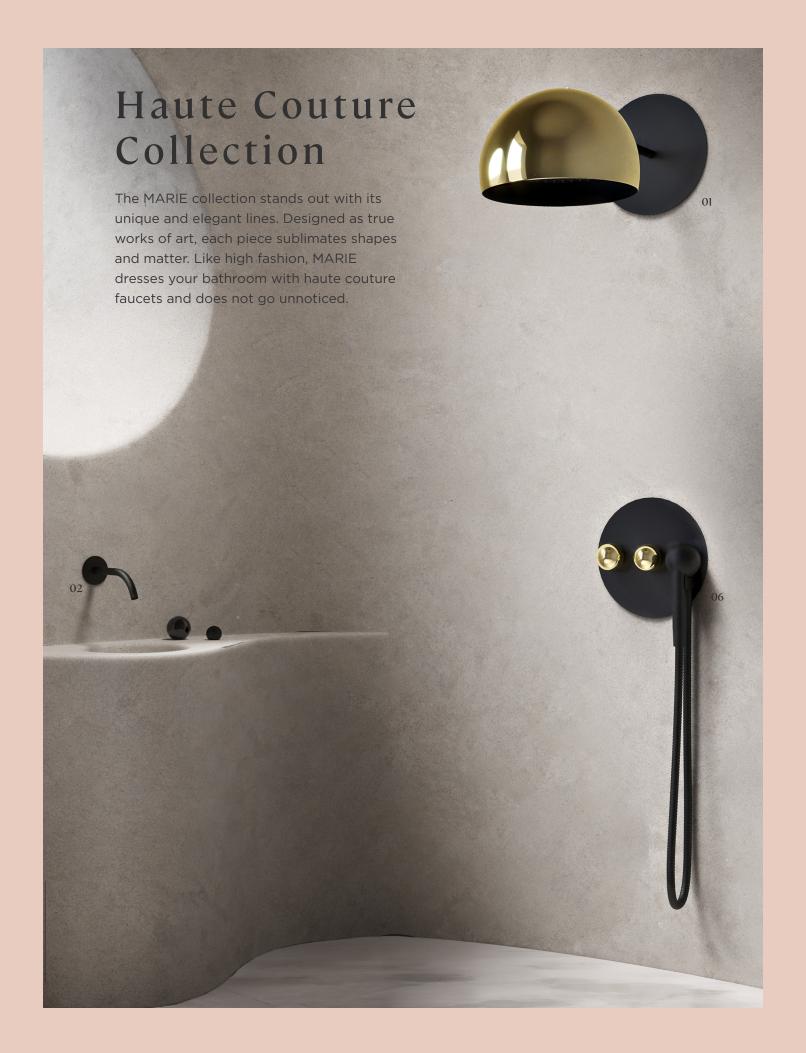

### 01 TET-1210-35

12" anti-limestone shower head with wall-mounted shower arm

### 02 B35-8100-00L

Wall-mounted lavatory faucet spout with deck mounted handles

### 06 B35-9320-00

Complete thermostatic valve with 2-way diverter and handshower