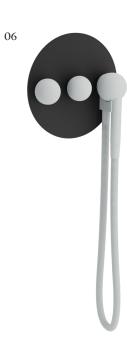

### 06 B35-9320-00

Complete thermostatic valve with 2-way diverter and handshower