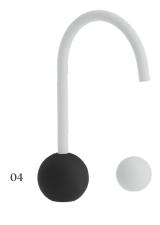

e celebration of water and matter, the Marie collection draws its essence from the softness of nature and the organic simplicity of its forms.

# Marie Saint Pierre

Founder and president of her eponymous brand for 35 years now, she has been able to simultaneously perfect her creative process and build the infrastructure to expand her business. From the creation of new textiles to the exploration of composition and technique, she has always believed that craftsmanship and quality will win over trends.



## Marie-Eve Baril

Second generation entrepreneur, she presides over an an independent North American faucet manufacturer. As an active and committed businesswoman, she participates in several groups and committees that allow her to share her passion for design and innovation.



















### 01 TET-1210-35

12" anti-limestone shower head with wall-mounted shower arm

### 02 B35-8100-00L

Wall-mounted lavatory faucet spout with deck mounted handles

### 03 **B35-8009-00L**

Two-handle deck mounted lavatory faucet

### 04 B35-1020-00L

High-arc single handle 2-piece vessel lavatory faucet

### 05 **B35-9521-00**

Complete thermostatic valve with 2-way diverter

### 06 B35-9320-00

Complete thermostatic valve with 2-way diverter and handshower

### 08 **B35-1100-00**

Floor-mounted tub spout

This is the spout only. You must pair it with a valve 05 or 06 to control the water flow and temperature.

This collection is a celebration of water. The choice of shapes and finishes represents in some way our planet and the beauty of the matters found in nature. - Marie Saint P