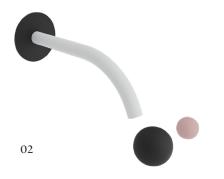

### 02 B35-8100-00L

Wall-mounted lavatory faucet spout with deck mounted handles