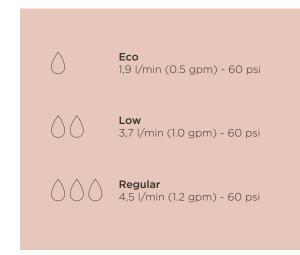

# Custom Made

In the spirit of haute couture, the MARIE collection allows you to fully customize your faucets.

Choose from our selection of six finishes for each component\*. Once you've created your combination of finishes, select the standard high flow rate or opt for our eco-friendly options. Finally, customize your lavatory faucet with our different installation options. Each MARIE piece is unique and will perfectly match your décor. Create your own piece of haute couture!