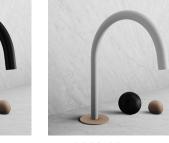

### 02 B35-8100-00L

Wall-mounted lavatory faucet spout with deck mounted handles

### 03 **B35-8009-00L**

Two-handle deck mounted lavatory faucet