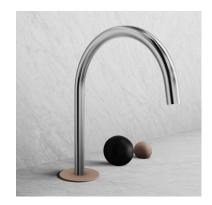

### 03 **B35-8009-00L**

Two-handle deck mounted lavatory faucet

**Choose Your Finishes\*** 

**Matte Finishes** 

Matte Black

French Gold

02 **Dress Up Your Faucet** 

**Choose Your Flow Rate** 

**Create Your Dream Faucet** 

B35-8009-00L-CKIK Chrome, matte black & mist