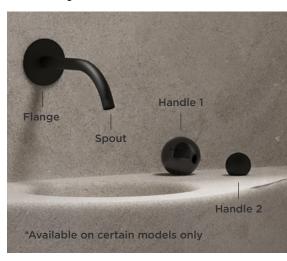

# Large Handle

Controls the water flow, to open and shut off the water.

### **Small Handle**

Controls the water temperature, for hot or cold water.

# **Spout Orientation**

Usually centred with the sink, you can change the orientation of the spout as you wish.

# **Handle Layout**

Choose the location of the control valves within 12" of the spout.