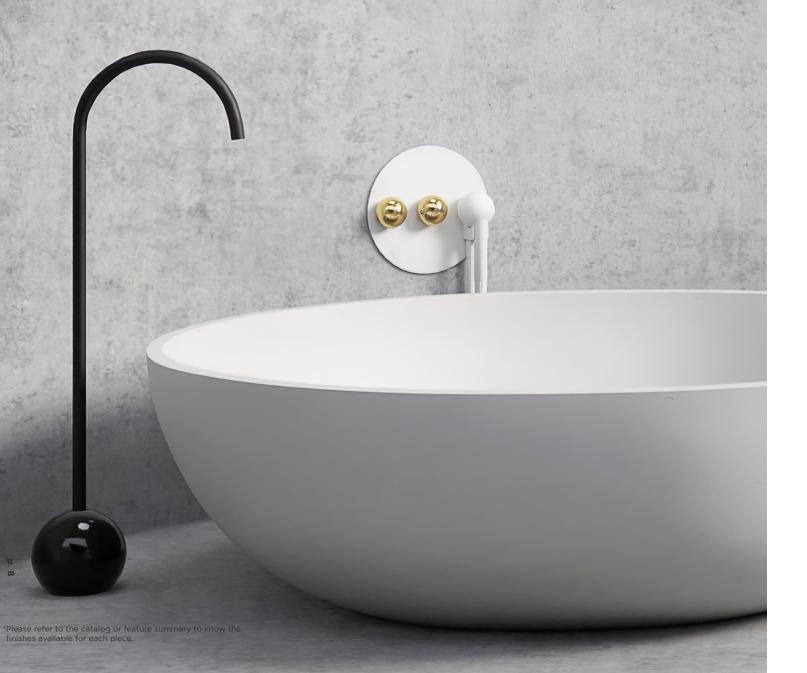

### 08 **B35-1100-00**

Floor-mounted tub spout

This is the spout only. You must pair it with a valve 05 or 06 to control the water flow and temperature.

This collection is a celebration of water. The choice of shapes and finishes represents in some way our planet and the beauty of the matters found in nature. - Marie Saint Pierre

### 05 **B35-9521-00**

Complete thermostatic valve with 2-way diverter

### 06 B35-9320-00

Complete thermostatic valve with 2-way diverter and handshower